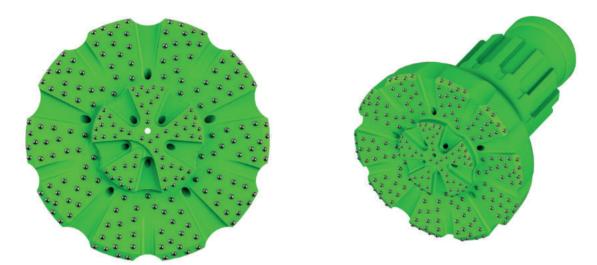

## CONVENTIONAL ROCK BIT DESIGN

Conventional rock bits are available from 500mm to 1220mm diameter and for all major shank designs.

Working for the Future of Down-The-Hole Drilling sales@ppvfinland.com | www.ppvfinland.com