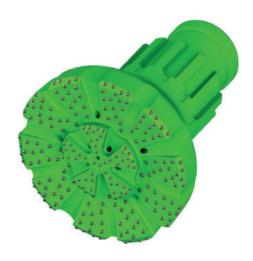

## PPV ROCK BIT DESIGN

PPV rock bits are available from 300mm to 1220mm diameter and for all major shank designs.