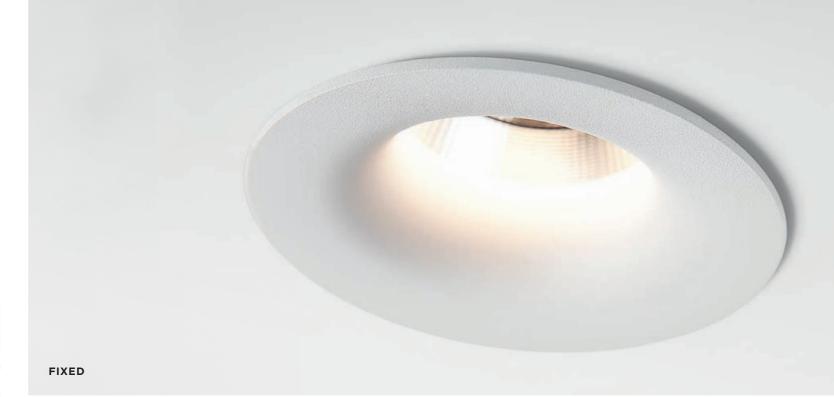

#### DESIGN

Round spotlight in 3 different forms & 4 sizes Fixed and adjustable versions White, black and gold finishings