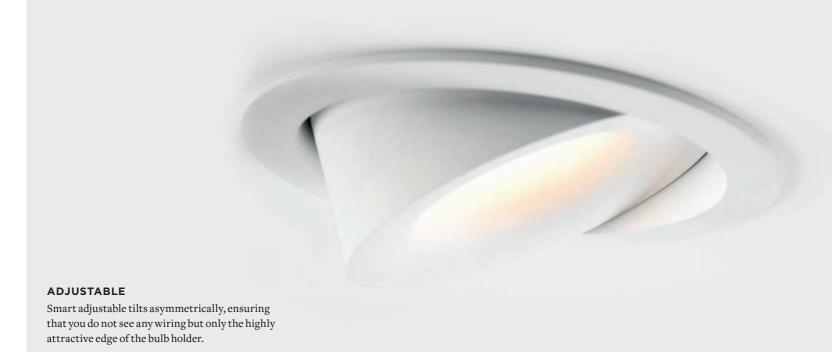

#### DESIGN

Round spotlight in 3 different forms & 4 sizes Fixed and adjustable versions White, black and gold finishings