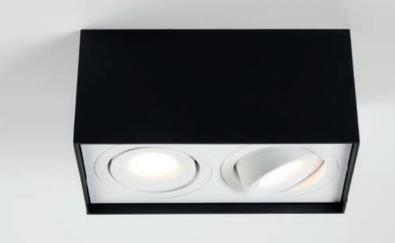

Ø48mm 70-300lm

Ø115mm 800-2200lm

1200-5200lm

If you cannot recess spotlights into the ceiling but would love 'to go Smart', use the Smart surface box – a square or rectangular box mounted on the ceiling that houses one or two spotlights.