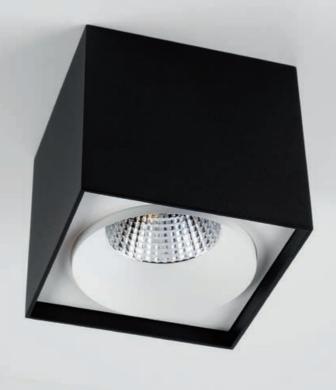

Ø48mm 70-300lm

Ø115mm 800-2200lm

1200-5200lm

If you cannot recess spotlights into the ceiling but would love 'to go Smart', use the Smart surface box – a square or rectangular box mounted on the ceiling that houses one or two spotlights.