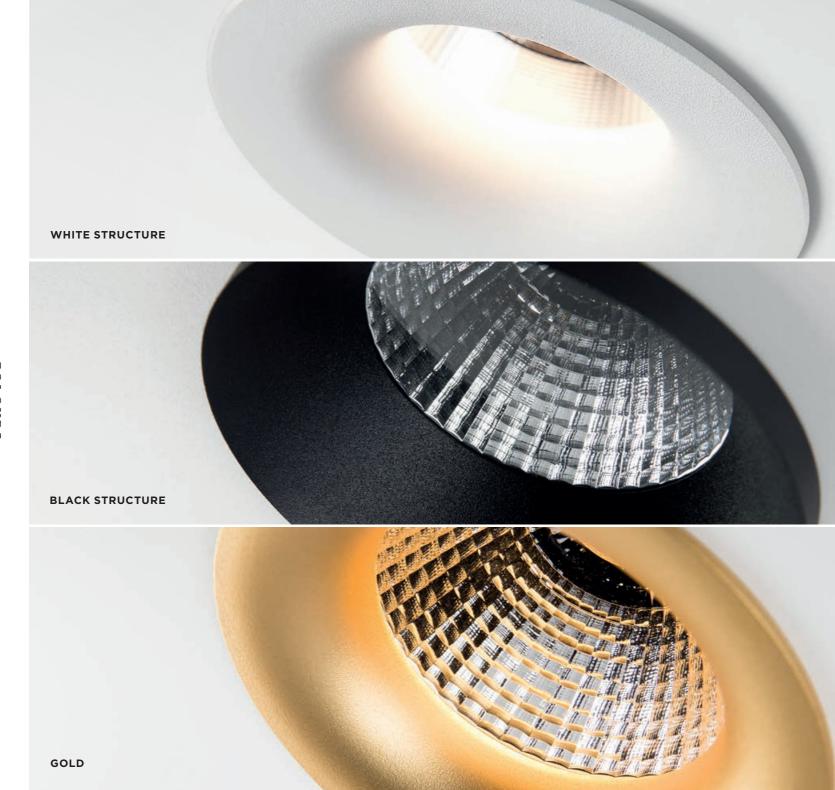

#### DESIGN

Round spotlight in 3 different forms & 4 sizes Fixed and adjustable versions White, black and gold finishings