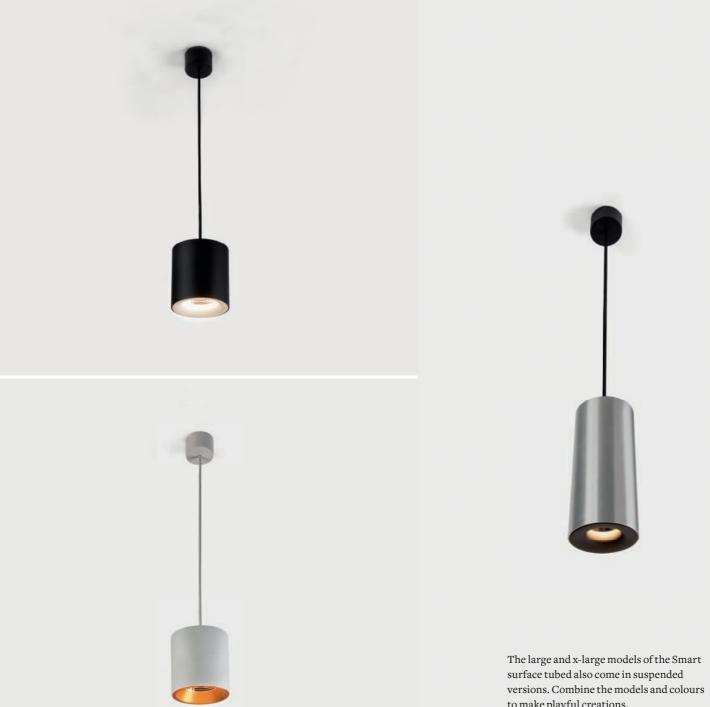

You'd rather install a cylindrical than a square or rectangular surface box? The Smart surface tubed is available in a small, large and x-large version.

to make playful creations.