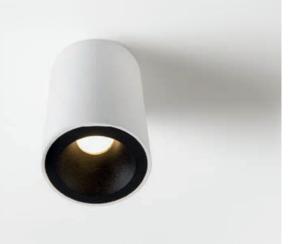

#### DESIGN

Round spotlight in 3 different forms & 4 sizes Fixed and adjustable versions White, black and gold finishings

#### APPLICATION

High-end residential
Hospitality
Retail
Office
Public spaces
Recessed, surface & suspended mounting
Ceiling or wall fixation