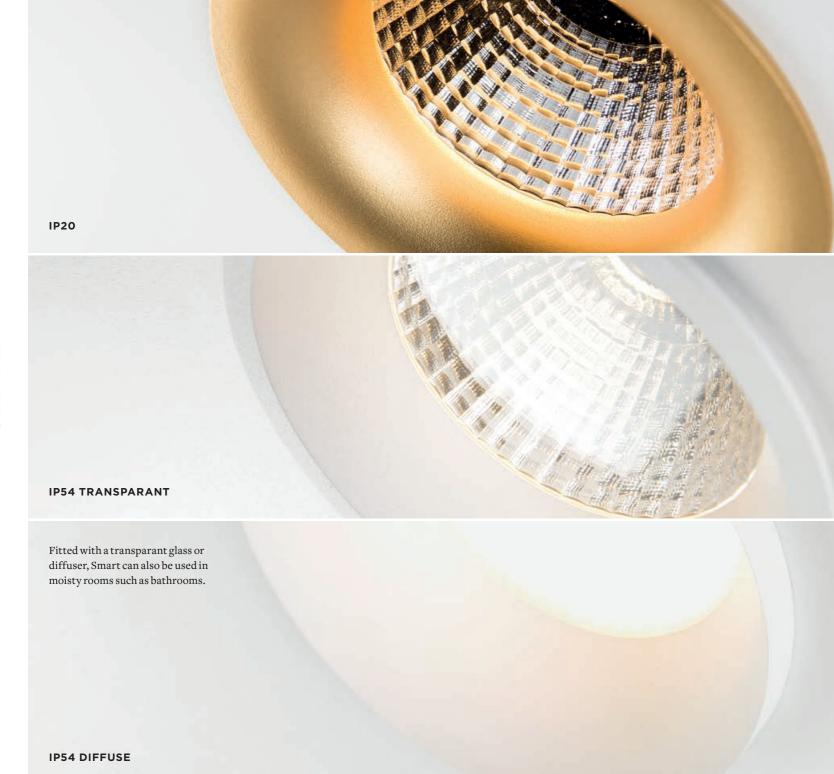

T FAMILY, CUSTOMIZABLE TO ANY SPACE

Smart is Modular's most versatile range of architectural lighting. Available in a diverse variety of forms, sizes, colours and mounting options, it's the ideal downlight for lighting specifiers and architects to mix and match – in order to create nearly limitless combinations for any application.









Ø48mm 70-300lm

Ø115mm 800-2200lm



1200-5200lm

















If you cannot recess spotlights into the ceiling but would love 'to go Smart', use the Smart surface box – a square or rectangular box mounted on the ceiling that houses one or two spotlights.









You'd rather install a cylindrical than a square or rectangular surface box? The Smart surface tubed is available in a small, large and x-large version.





to make playful creations.





#### LIGHT QUALITY AS A DIFFERENTIATOR

#### BROAD LUMEN PACKAGE

Smart comes in outputs ranging from 100 lumen to more than 5000 lumen, to meet the needs of orientation, accent and general lighting.

#### WARM DIM

Our warm dim technology warms the colour temperature of the light as it is dimmed, for a relaxing, cosy ambiance at low light levels.



### SMART ENGINEERING

#### LEAF SPRINGS

Leaf springs make it a breeze to install spots in any ceiling – including false and concrete ceilings – with a twist.

#### BIONIC HEATSINK

Inspired by nature, the heatsink of the Smart range achieves highly-effective heat dissipation.









### SMART IN A NUTSHELL



#### DESIGN

Round spotlight in 3 different forms & 4 sizes Fixed and adjustable versions White, black and gold finishings



####