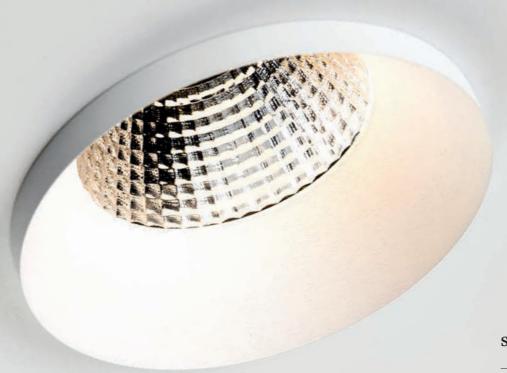

#### DESIGN

Round spotlight in 3 different forms & 4 sizes Fixed and adjustable versions White, black and gold finishings