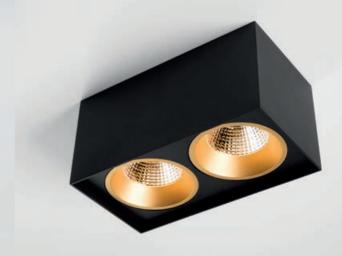

Ø48mm 70-300lm

Ø115mm 800-2200lm

1200-5200lm

If you cannot recess spotlights into the ceiling but would love 'to go Smart', use the Smart surface box – a square or rectangular box mounted on the ceiling that houses one or two spotlights.