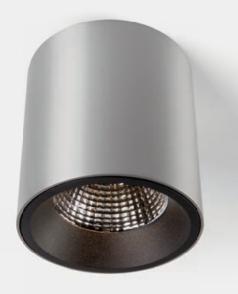

#### DESIGN

Round spotlight in 3 different forms & 4 sizes Fixed and adjustable versions White, black and gold finishings

#### APPLICATION

High-end residential
Hospitality
Retail
Office
Public spaces
Recessed, surface & suspended mounting
Ceiling or wall fixation