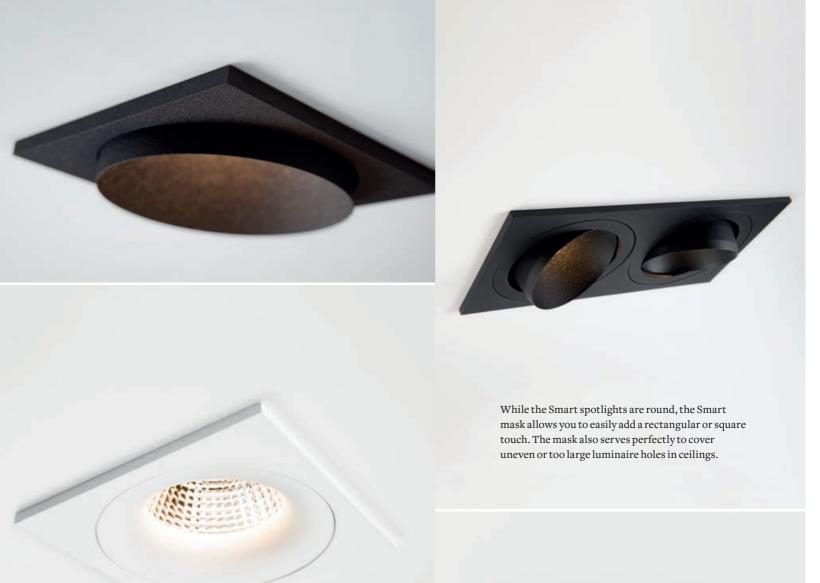

Ø48mm 70-300lm

Ø115mm 800-2200lm

1200-5200lm

If you cannot recess spotlights into the ceiling but would love 'to go Smart', use the Smart surface box – a square or rectangular box mounted on the ceiling that houses one or two spotlights.

You'd rather install a cylindrical than a square or rectangular surface box? The Smart surface tubed is available in a small, large and x-large version.

to make playful creations.

#### DESIGN

Round spotlight in 3 different forms & 4 sizes Fixed and adjustable versions White, black and gold finishings