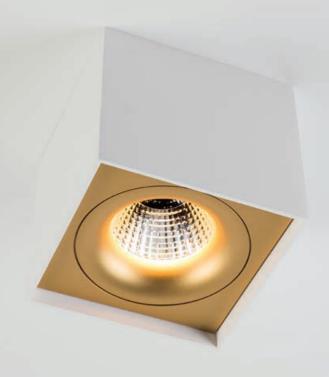

#### DESIGN

Round spotlight in 3 different forms & 4 sizes Fixed and adjustable versions White, black and gold finishings