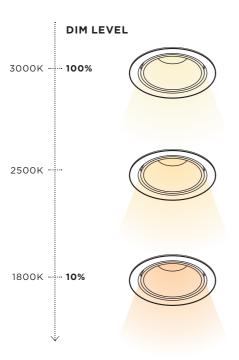

#### WARM DIM

Our warm dim technology warms the colour temperature of the light as it is dimmed, for a relaxing, cosy ambiance at low light levels.