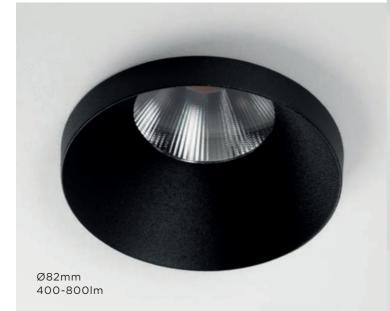

Ø48mm 70-300lm

Ø115mm 800-2200lm

1200-5200lm

If you cannot recess spotlights into the ceiling but would love 'to go Smart', use the Smart surface box – a square or rectangular box mounted on the ceiling that houses one or two spotlights.

#### DESIGN

Round spotlight in 3 different forms & 4 sizes Fixed and adjustable versions White, black and gold finishings