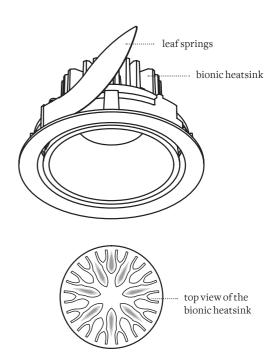

#### LEAF SPRINGS

Leaf springs make it a breeze to install spots in any ceiling – including false and concrete ceilings – with a twist.

#### BIONIC HEATSINK

Inspired by nature, the heatsink of the Smart range achieves highly-effective heat dissipation.