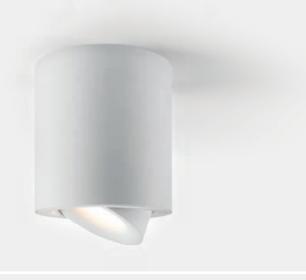

You'd rather install a cylindrical than a square or rectangular surface box? The Smart surface tubed is available in a small, large and x-large version.

to make playful creations.

#### DESIGN

Round spotlight in 3 different forms & 4 sizes Fixed and adjustable versions White, black and gold finishings