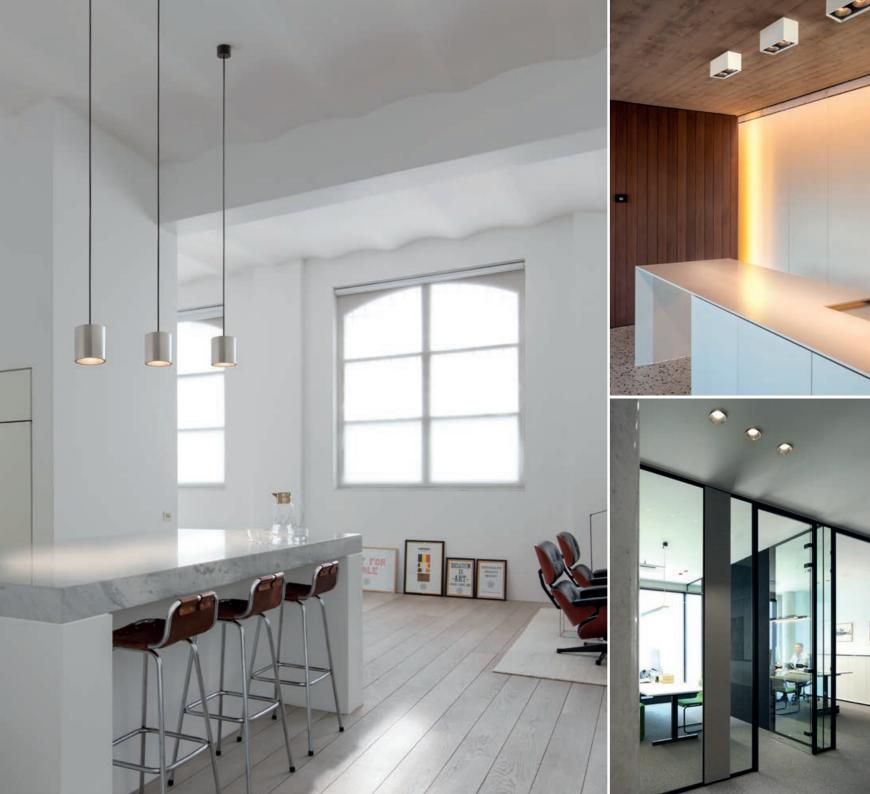

# ONE SPOTLIGHT FAMILY, CUSTOMIZABLE TO ANY SPACE

Smart is Modular's most versatile range of architectural lighting. Available in a diverse variety of forms, sizes, colours and mounting options, it's the ideal downlight for lighting specifiers and architects to mix and match – in order to create nearly limitless combinations for any application.

#### APPLICATION

High-end residential
Hospitality
Retail
Office
Public spaces
Recessed, surface & suspended mounting
Ceiling or wall fixation