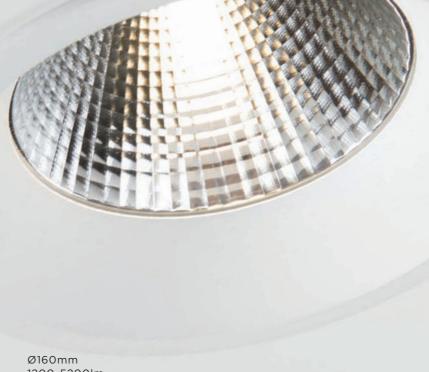

Ø48mm 70-300lm

Ø115mm 800-2200lm

1200-5200lm

If you cannot recess spotlights into the ceiling but would love 'to go Smart', use the Smart surface box – a square or rectangular box mounted on the ceiling that houses one or two spotlights.

#### BROAD LUMEN PACKAGE

Smart comes in outputs ranging from 100 lumen to more than 5000 lumen, to meet the needs of orientation, accent and general lighting.