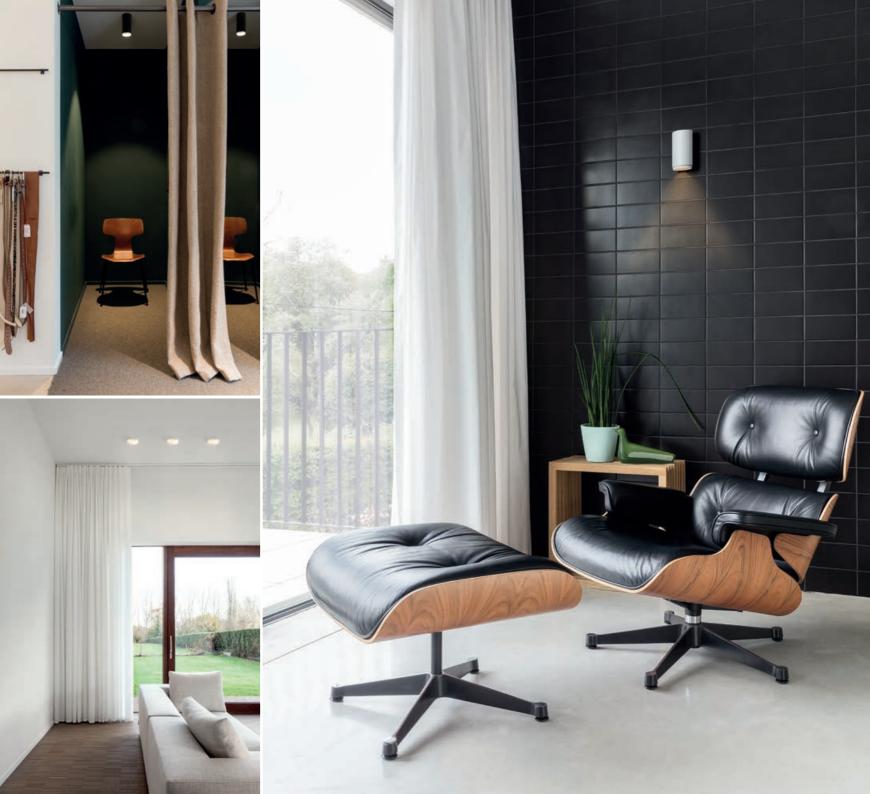

# ONE SPOTLIGHT FAMILY, CUSTOMIZABLE TO ANY SPACE

Smart is Modular's most versatile range of architectural lighting. Available in a diverse variety of forms, sizes, colours and mounting options, it's the ideal downlight for lighting specifiers and architects to mix and match – in order to create nearly limitless combinations for any application.