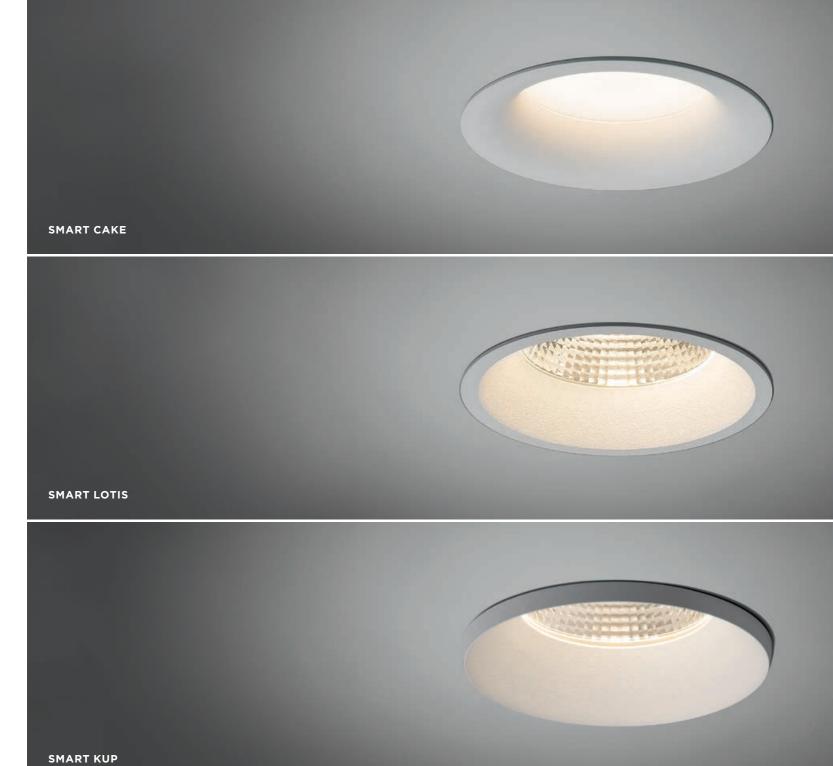

#### DESIGN

Round spotlight in 3 different forms & 4 sizes Fixed and adjustable versions White, black and gold finishings