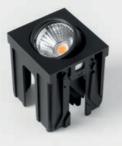

1L, 2L, 3L & 4L Qbini frames

1L, 2L, 3L & 4L Qbini recessed frames

Qbini adjustable

Qbini's patent-pending installation system enables each lamp to be positioned flush or deep recessed at the press of a finger.

**1**<sup>ST</sup> **POSITION** Qbini square in

seamlessly with a single-colour luminaire.

Qbini adjustable with honeycomb

Qbini can be fitted with any of the 3 anti-glare accessories: snoot, honeycomb and crossblade.