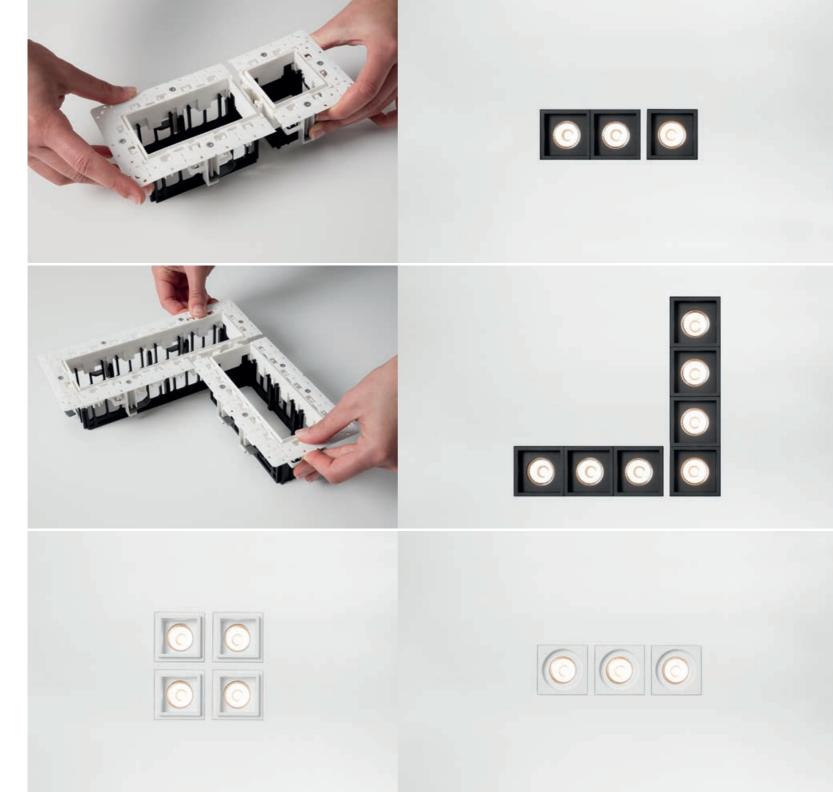

1L, 2L, 3L & 4L Qbini frames

1L, 2L, 3L & 4L Qbini recessed frames

Qbini adjustable

Qbini's patent-pending installation system enables each lamp to be positioned flush or deep recessed at the press of a finger.

#### DESIGN

Miniature, square recessed spotlight
Recessed and deep recessed position
6 fixed and 1 adjustable light sources
1 to 4 lamp trimless frames and frames with trim
White structure, black structure and gold finishings