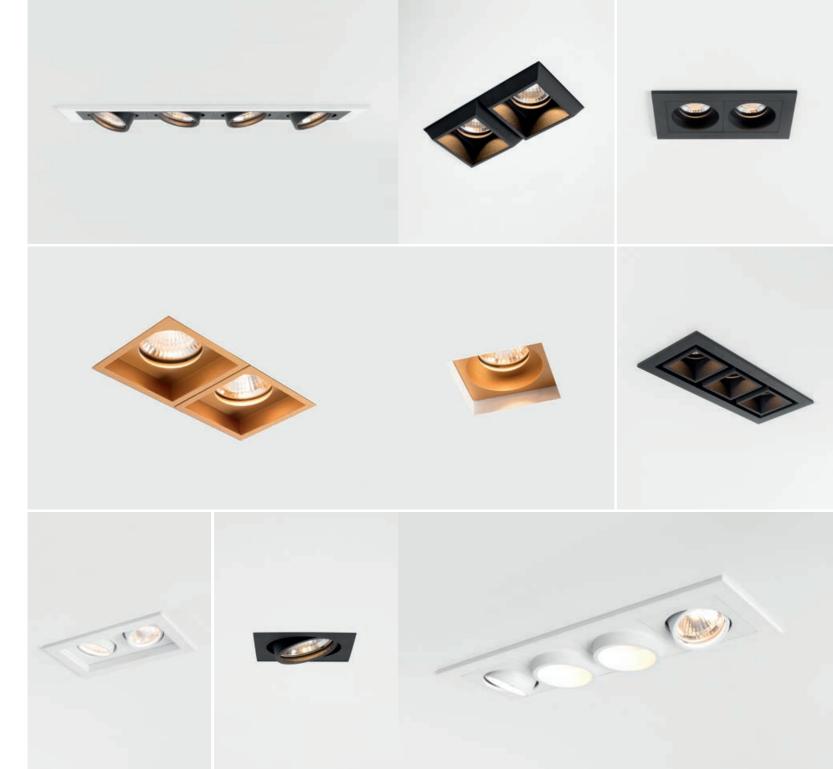

1L, 2L, 3L & 4L Qbini frames

1L, 2L, 3L & 4L Qbini recessed frames

Qbini adjustable

Qbini's patent-pending installation system enables each lamp to be positioned flush or deep recessed at the press of a finger.

#### DESIGN

Miniature, square recessed spotlight
Recessed and deep recessed position
6 fixed and 1 adjustable light sources
1 to 4 lamp trimless frames and frames with trim
White structure, black structure and gold finishings

#### **TECHNOLOGY**

Patent-pending click & release system
+400 lm in multiple colour temperatures
Warm dim technology
From medium to flood
Snoot, honeycomb and crossblade
Connected technology
Leaf springs for installation in concrete ceilings