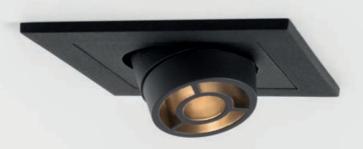

1L, 2L, 3L & 4L Qbini frames

1L, 2L, 3L & 4L Qbini recessed frames

Qbini adjustable

Qbini's patent-pending installation system enables each lamp to be positioned flush or deep recessed at the press of a finger.

**1**<sup>ST</sup> **POSITION** Qbini square in

seamlessly with a single-colour luminaire.

Qbini adjustable with honeycomb

Qbini can be fitted with any of the 3 anti-glare accessories: snoot, honeycomb and crossblade.

Qbini adjustable with snoot