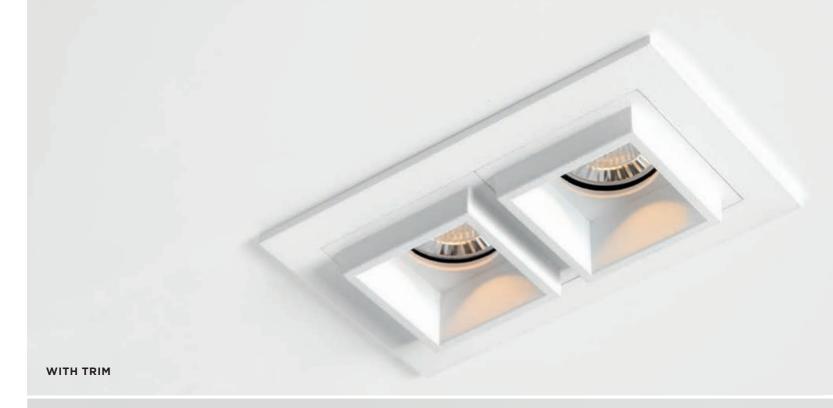

1L, 2L, 3L & 4L Qbini frames

1L, 2L, 3L & 4L Qbini recessed frames

Qbini adjustable

Qbini's patent-pending installation system enables each lamp to be positioned flush or deep recessed at the press of a finger.

#### DESIGN

Miniature, square recessed spotlight
Recessed and deep recessed position
6 fixed and 1 adjustable light sources
1 to 4 lamp trimless frames and frames with trim
White structure, black structure and gold finishings