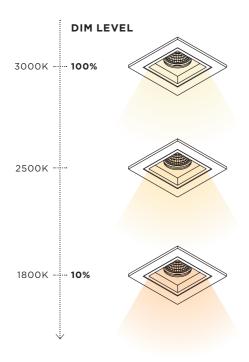

#### WARM DIM

Our warm dim technology warms the colour temperature of the light as it is dimmed, for a relaxing, cosy ambiance at low light levels.