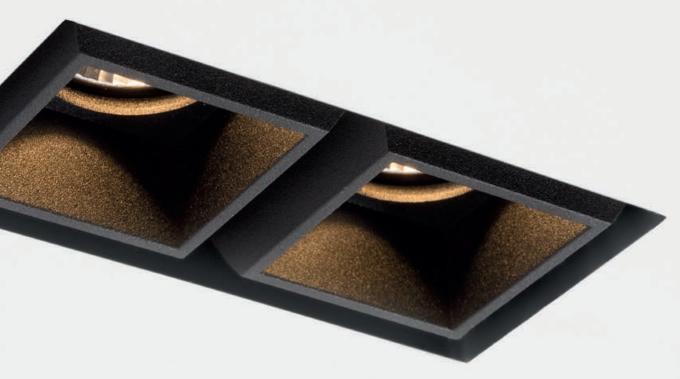

1L, 2L, 3L & 4L Qbini frames

1L, 2L, 3L & 4L Qbini recessed frames

Qbini adjustable

Qbini's patent-pending installation system enables each lamp to be positioned flush or deep recessed at the press of a finger.

**1**<sup>ST</sup> **POSITION** Qbini square in

seamlessly with a single-colour luminaire.

Qbini adjustable with honeycomb

Qbini can be fitted with any of the 3 anti-glare accessories: snoot, honeycomb and crossblade.