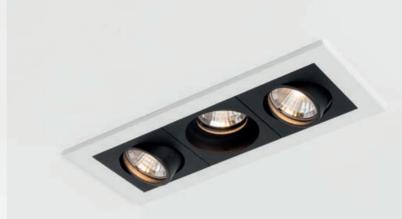

1L, 2L, 3L & 4L Qbini frames

1L, 2L, 3L & 4L Qbini recessed frames

Qbini adjustable

Qbini's patent-pending installation system enables each lamp to be positioned flush or deep recessed at the press of a finger.

#### DESIGN

Miniature, square recessed spotlight
Recessed and deep recessed position
6 fixed and 1 adjustable light sources
1 to 4 lamp trimless frames and frames with trim
White structure, black structure and gold finishings