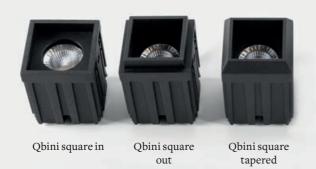

**1**<sup>ST</sup> **POSITION** Qbini square in

seamlessly with a single-colour luminaire.

Qbini adjustable with honeycomb

Qbini can be fitted with any of the 3 anti-glare accessories: snoot, honeycomb and crossblade.

Qbini adjustable with snoot