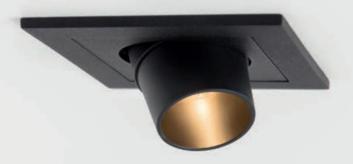

1L, 2L, 3L & 4L Qbini frames

1L, 2L, 3L & 4L Qbini recessed frames

Qbini adjustable

Qbini's patent-pending installation system enables each lamp to be positioned flush or deep recessed at the press of a finger.

**1**<sup>ST</sup> **POSITION** Qbini square in

seamlessly with a single-colour luminaire.

Qbini adjustable with honeycomb

Qbini can be fitted with any of the 3 anti-glare accessories: snoot, honeycomb and crossblade.

Qbini adjustable with snoot