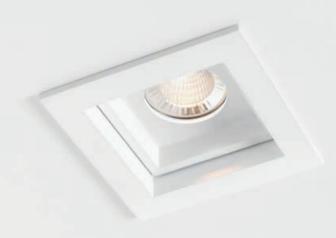

1L, 2L, 3L & 4L Qbini frames

1L, 2L, 3L & 4L Qbini recessed frames

Qbini adjustable

Qbini's patent-pending installation system enables each lamp to be positioned flush or deep recessed at the press of a finger.

**1**<sup>ST</sup> **POSITION** Qbini square in

seamlessly with a single-colour luminaire.

Qbini adjustable with honeycomb

Qbini can be fitted with any of the 3 anti-glare accessories: snoot, honeycomb and crossblade.