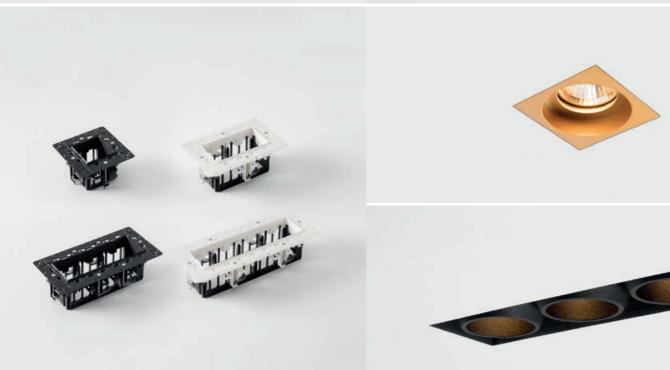

1L, 2L, 3L & 4L Qbini frames

1L, 2L, 3L & 4L Qbini recessed frames

Qbini adjustable

Qbini's patent-pending installation system enables each lamp to be positioned flush or deep recessed at the press of a finger.

**1**<sup>ST</sup> **POSITION** Qbini square in

seamlessly with a single-colour luminaire.

Qbini adjustable with honeycomb

Qbini can be fitted with any of the 3 anti-glare accessories: snoot, honeycomb and crossblade.

Qbini adjustable with snoot