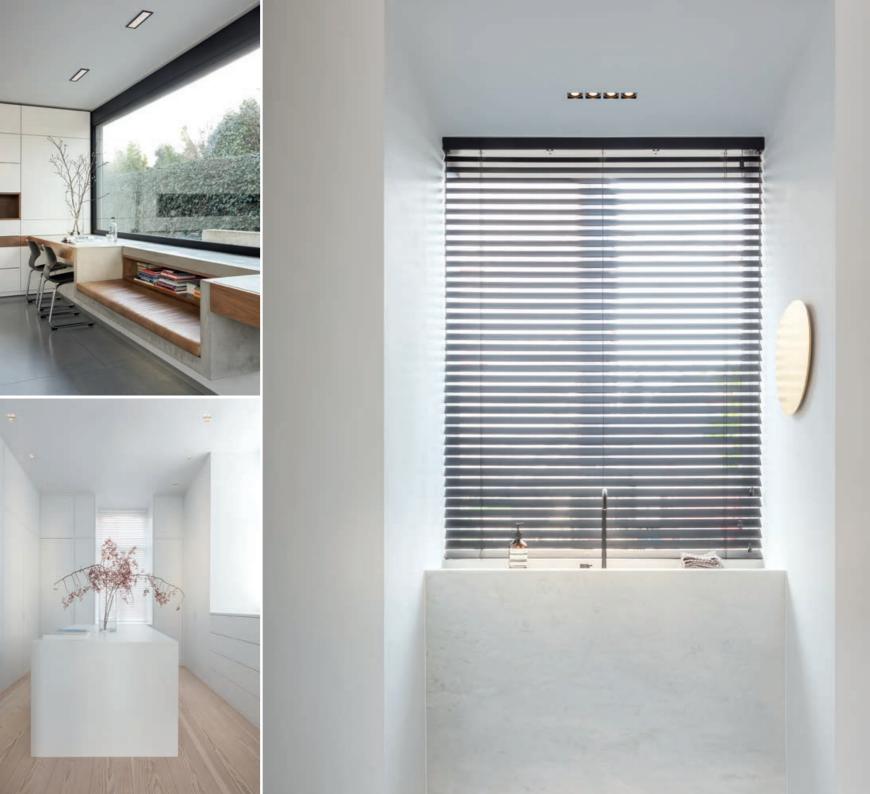

# ARCHITECTURAL INTEGRATION WITH A SIGNATURE

Qbini allows architects to effortlessly express a unique lighting concept in every project. Available in a load of shapes, frames, colours and accessories, Qbini combines choice with exclusive design and high-quality lighting technology. Small in size, yet great in light quality.

### SMALL IN SIZE, GREAT IN LIGHT QUALITY

Although Modular's smallest recessed spotlight, Qbini produces more than 400 lumens. Featuring CRI90+ and available in multiple colour temperatures and beam angles, Qbini has an outstanding light quality.