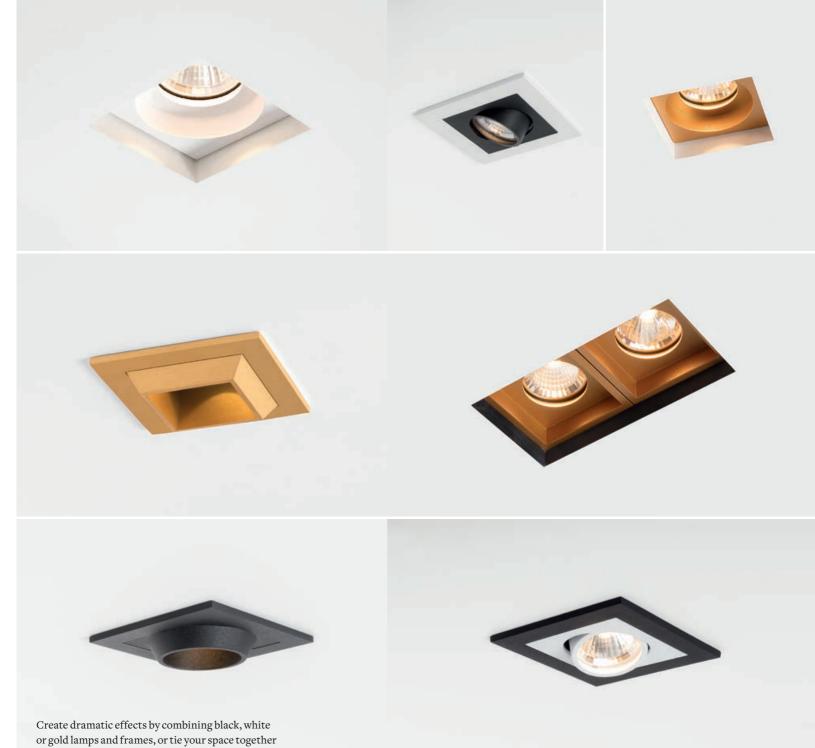

**1**<sup>ST</sup> **POSITION** Qbini square in

seamlessly with a single-colour luminaire.

Qbini adjustable with honeycomb

Qbini can be fitted with any of the 3 anti-glare accessories: snoot, honeycomb and crossblade.

Qbini adjustable with snoot