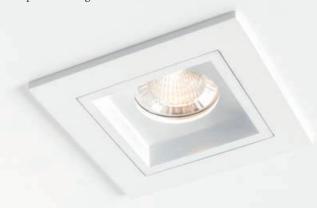

1L, 2L, 3L & 4L Qbini frames

1L, 2L, 3L & 4L Qbini recessed frames

Qbini adjustable

Qbini's patent-pending installation system enables each lamp to be positioned flush or deep recessed at the press of a finger.

#### DESIGN

Miniature, square recessed spotlight
Recessed and deep recessed position
6 fixed and 1 adjustable light sources
1 to 4 lamp trimless frames and frames with trim
White structure, black structure and gold finishings