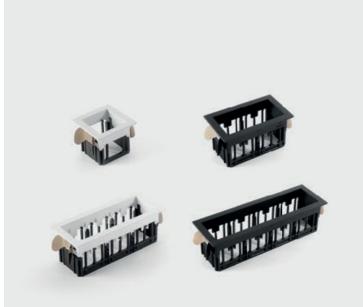

1L, 2L, 3L & 4L Qbini frames

1L, 2L, 3L & 4L Qbini recessed frames

Qbini adjustable

Qbini's patent-pending installation system enables each lamp to be positioned flush or deep recessed at the press of a finger.