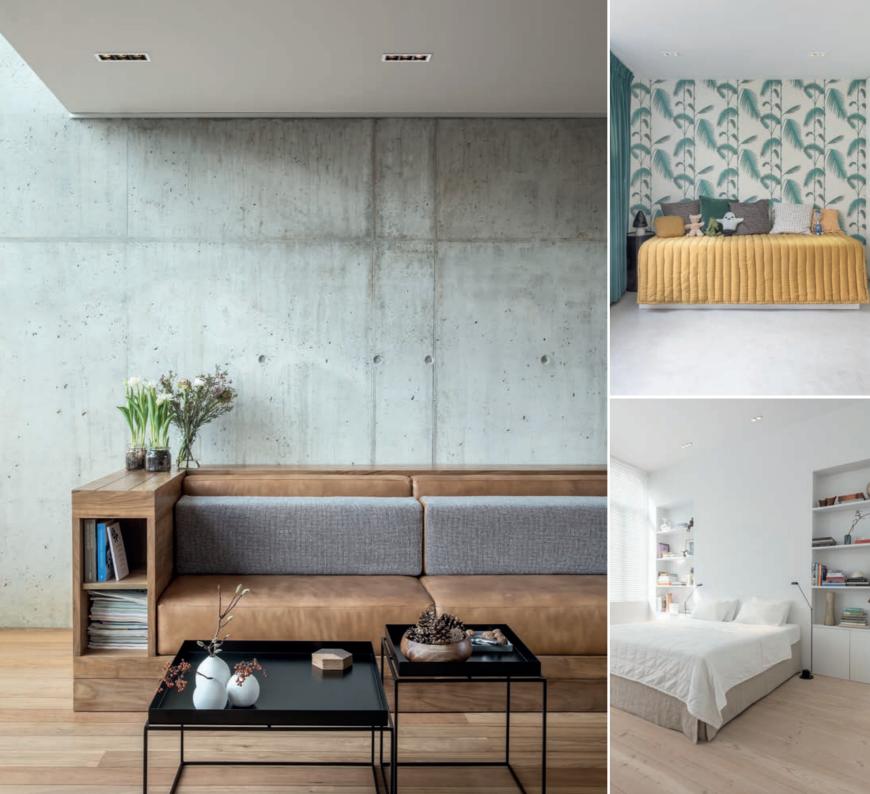

### SMALL IN SIZE, GREAT IN LIGHT QUALITY

Although Modular's smallest recessed spotlight, Qbini produces more than 400 lumens. Featuring CRI90+ and available in multiple colour temperatures and beam angles, Qbini has an outstanding light quality.

#### APPLICATION

High-end residential Hospitality Boutiques Recessed mounting