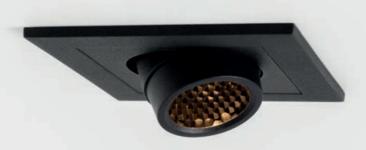

**1**<sup>ST</sup> **POSITION** Qbini square in

seamlessly with a single-colour luminaire.

Qbini adjustable with honeycomb

Qbini can be fitted with any of the 3 anti-glare accessories: snoot, honeycomb and crossblade.

Qbini adjustable with snoot