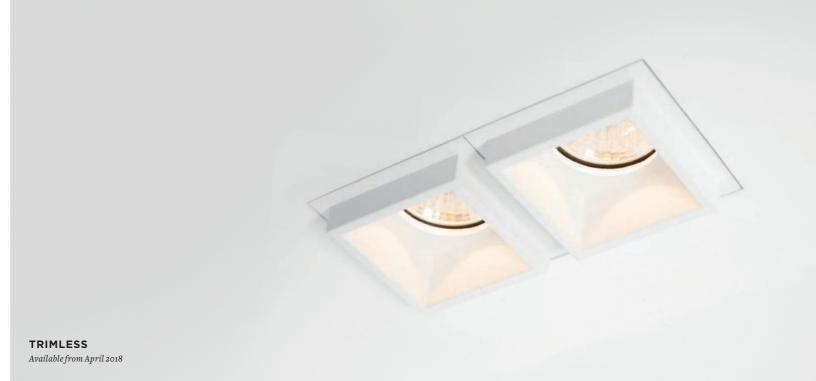

1L, 2L, 3L & 4L Qbini frames

1L, 2L, 3L & 4L Qbini recessed frames

Qbini adjustable

Qbini's patent-pending installation system enables each lamp to be positioned flush or deep recessed at the press of a finger.

#### DESIGN

Miniature, square recessed spotlight
Recessed and deep recessed position
6 fixed and 1 adjustable light sources
1 to 4 lamp trimless frames and frames with trim
White structure, black structure and gold finishings