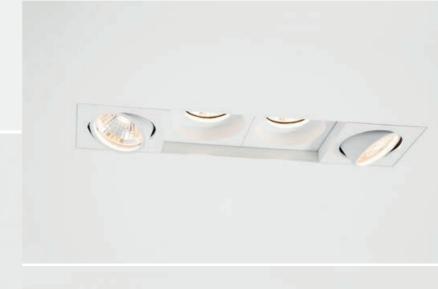

1L, 2L, 3L & 4L Qbini frames

1L, 2L, 3L & 4L Qbini recessed frames

Qbini adjustable

Qbini's patent-pending installation system enables each lamp to be positioned flush or deep recessed at the press of a finger.

#### DESIGN

Miniature, square recessed spotlight
Recessed and deep recessed position
6 fixed and 1 adjustable light sources
1 to 4 lamp trimless frames and frames with trim
White structure, black structure and gold finishings