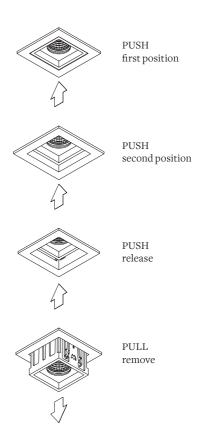

#### PATENT-PENDING INSTALLATION

A little push and an ingenious mechanical click system allows you to instantly change the look of your lighting.