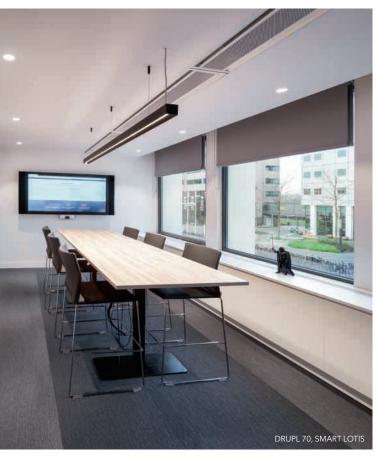

# ARE YOU BEING SERVED?

SLD50 NAKED

DRUPL 70 CURVED COVER

DRUPL 70 STRAIGHT COVER

MP78

SL MICRO