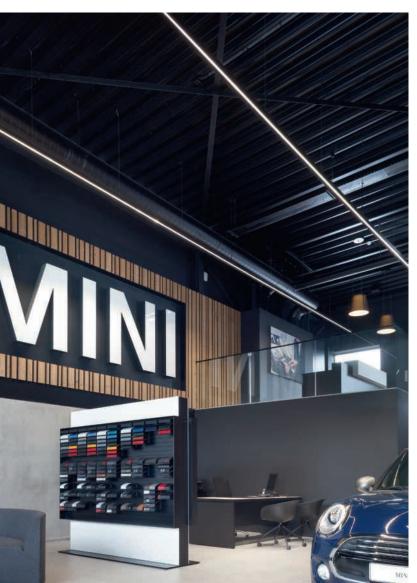

# ARE YOU BEING SERVED?

SLD50 NAKED

DRUPL 70 CURVED COVER

DRUPL 70 STRAIGHT COVER

MP78

SL MICRO