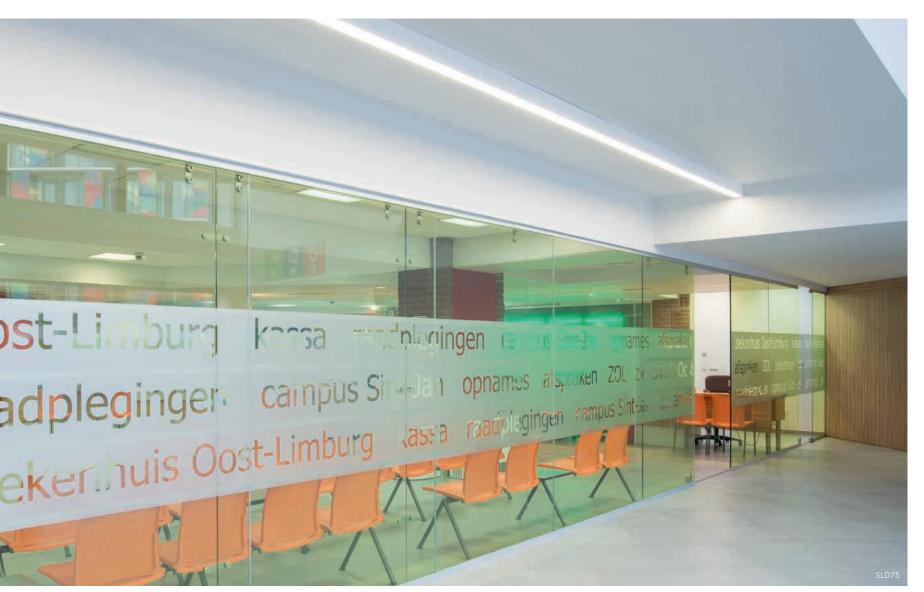

# ARE YOU BEING SERVED?

SLD50 NAKED

DRUPL 70 CURVED COVER

DRUPL 70 STRAIGHT COVER

MP78

SL MICRO