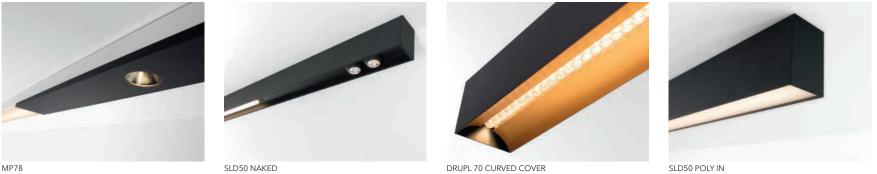

# ARE YOU BEING SERVED?

SLD50 NAKED

DRUPL 70 CURVED COVER

DRUPL 70 STRAIGHT COVER

MP78

SL MICRO