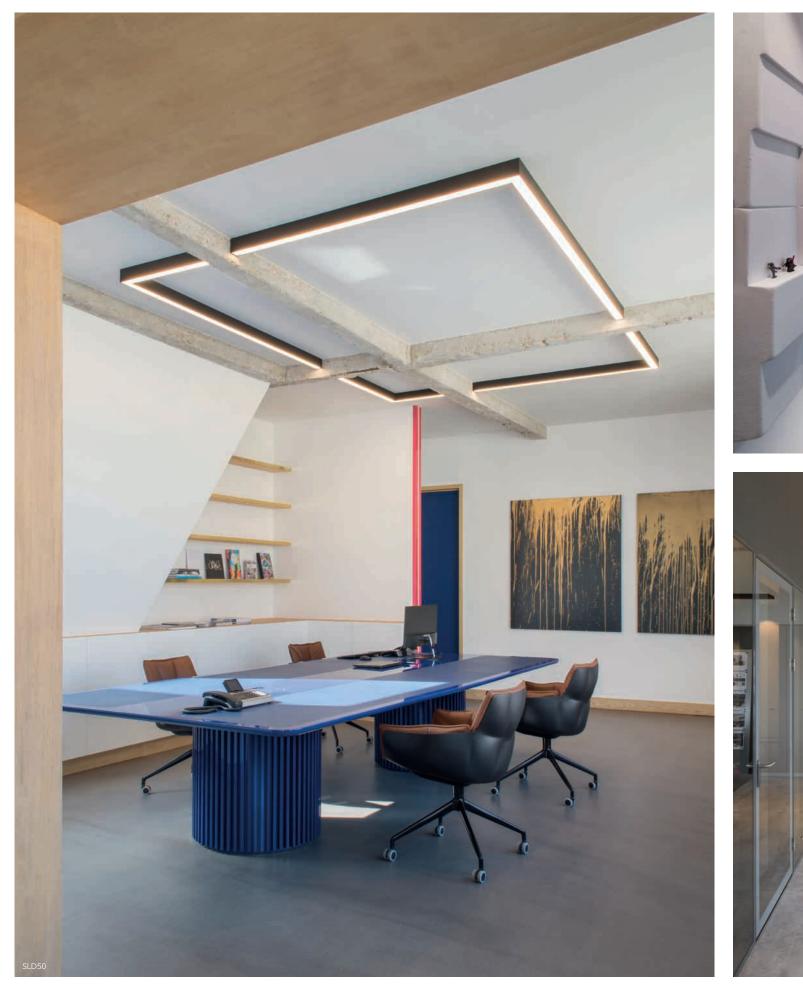

# ARE YOU BEING SERVED?

SLD50 NAKED

DRUPL 70 CURVED COVER

DRUPL 70 STRAIGHT COVER

MP78

SL MICRO