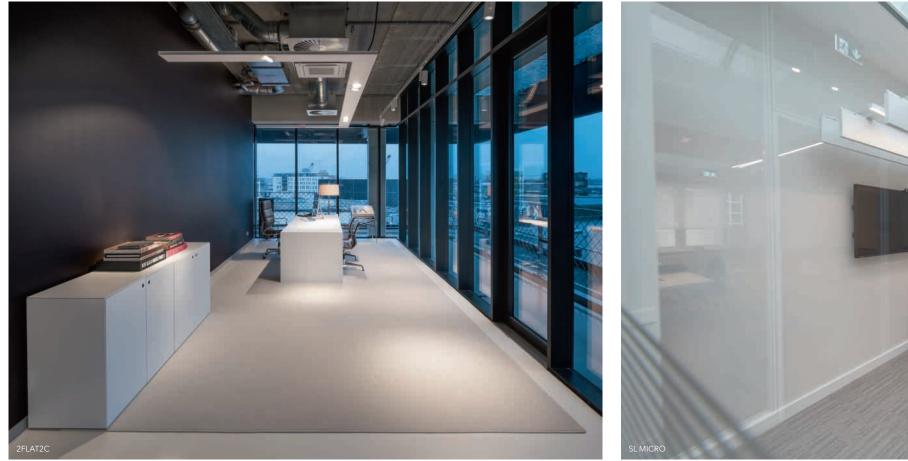

# ARE YOU BEING SERVED?

SLD50 NAKED

DRUPL 70 CURVED COVER

DRUPL 70 STRAIGHT COVER

MP78

SL MICRO