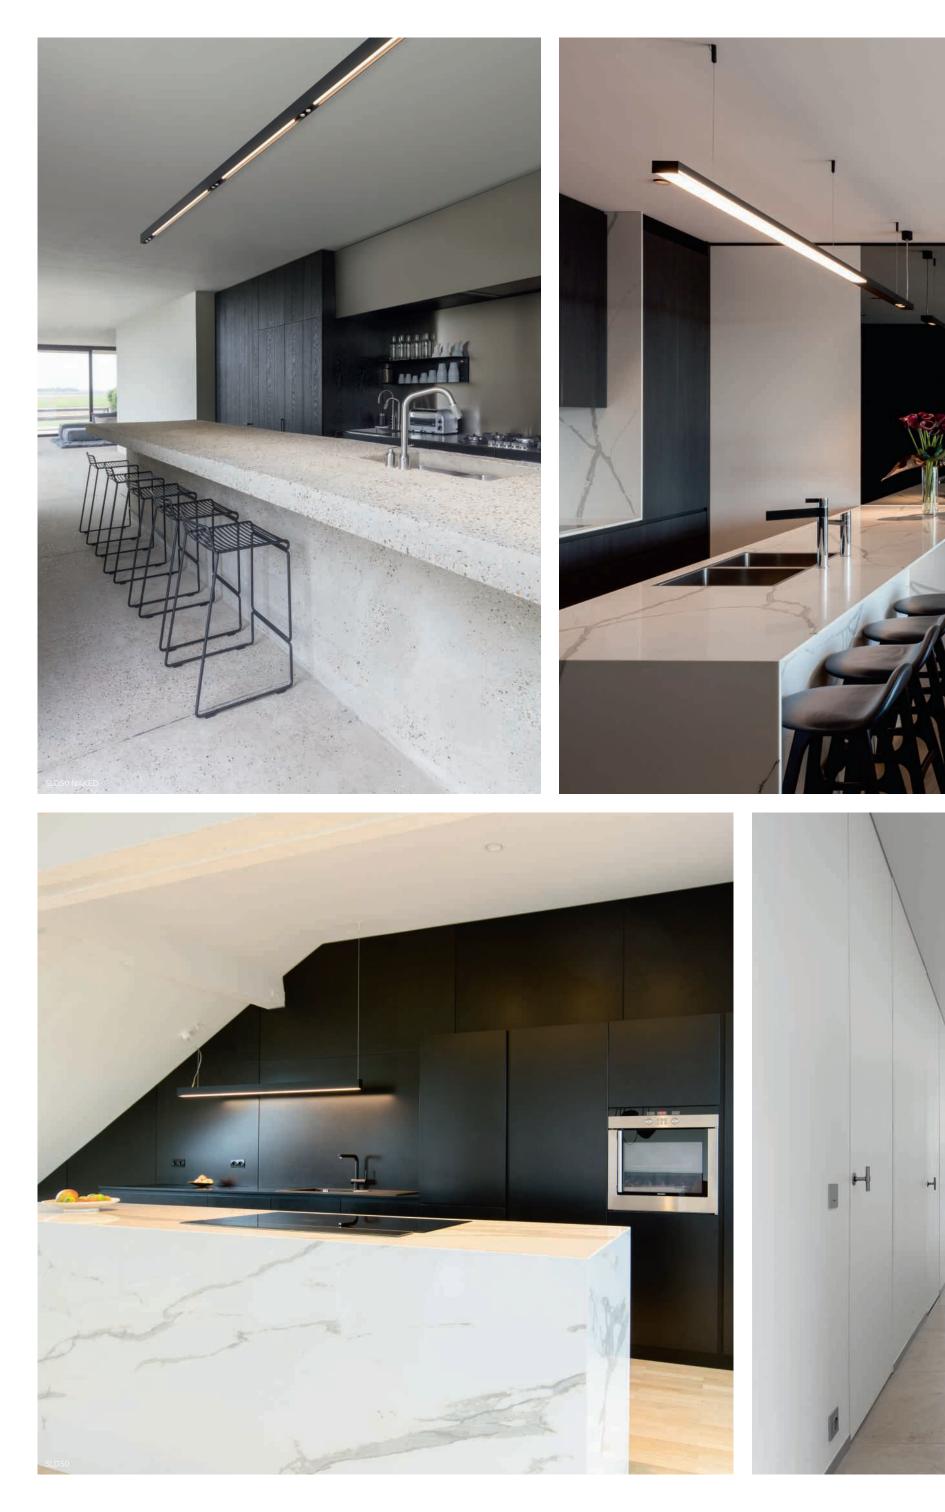

# **RESIDENTIAL** LIVING IN STYLE.

MP78 WITH REKTOR

SLD50 NAKED

MP78

SLD50 POLY OUT

DRUPL 70 FLANGE STRAIGHT COVER

SLD75

MP78

# ARE YOU BEING SERVED?

SLD50 NAKED

DRUPL 70 CURVED COVER

DRUPL 70 STRAIGHT COVER

MP78

SL MICRO