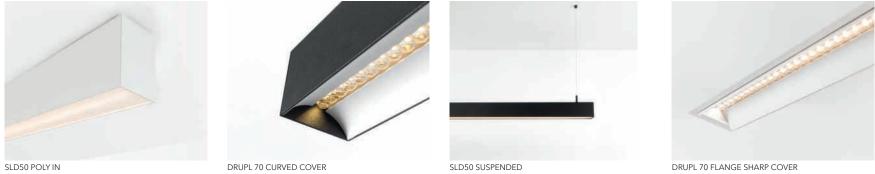

# ARE YOU BEING SERVED?

SLD50 NAKED

DRUPL 70 CURVED COVER

DRUPL 70 STRAIGHT COVER

MP78

SL MICRO