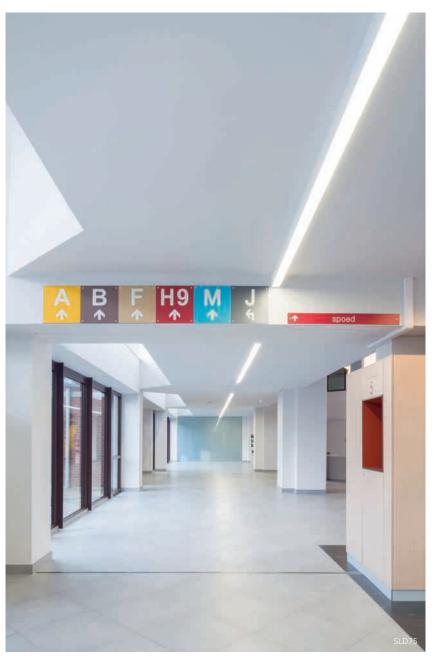

# ARE YOU BEING SERVED?

SLD50 NAKED

DRUPL 70 CURVED COVER

DRUPL 70 STRAIGHT COVER

MP78

SL MICRO