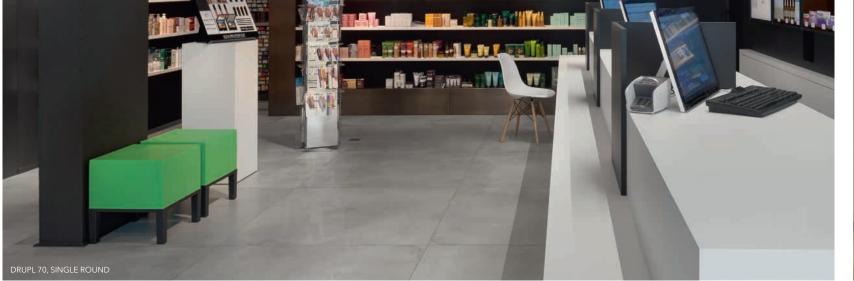

# ARE YOU BEING SERVED?

SLD50 NAKED

DRUPL 70 CURVED COVER

DRUPL 70 STRAIGHT COVER

MP78

SL MICRO