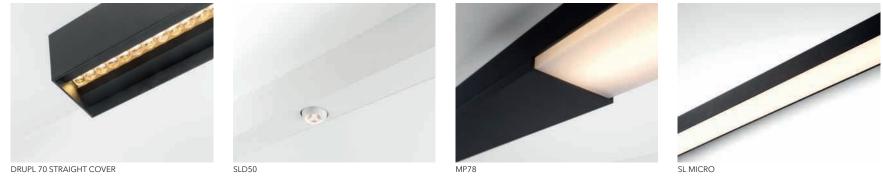

# ARE YOU BEING SERVED?

SLD50 NAKED

DRUPL 70 CURVED COVER

DRUPL 70 STRAIGHT COVER

MP78

SL MICRO