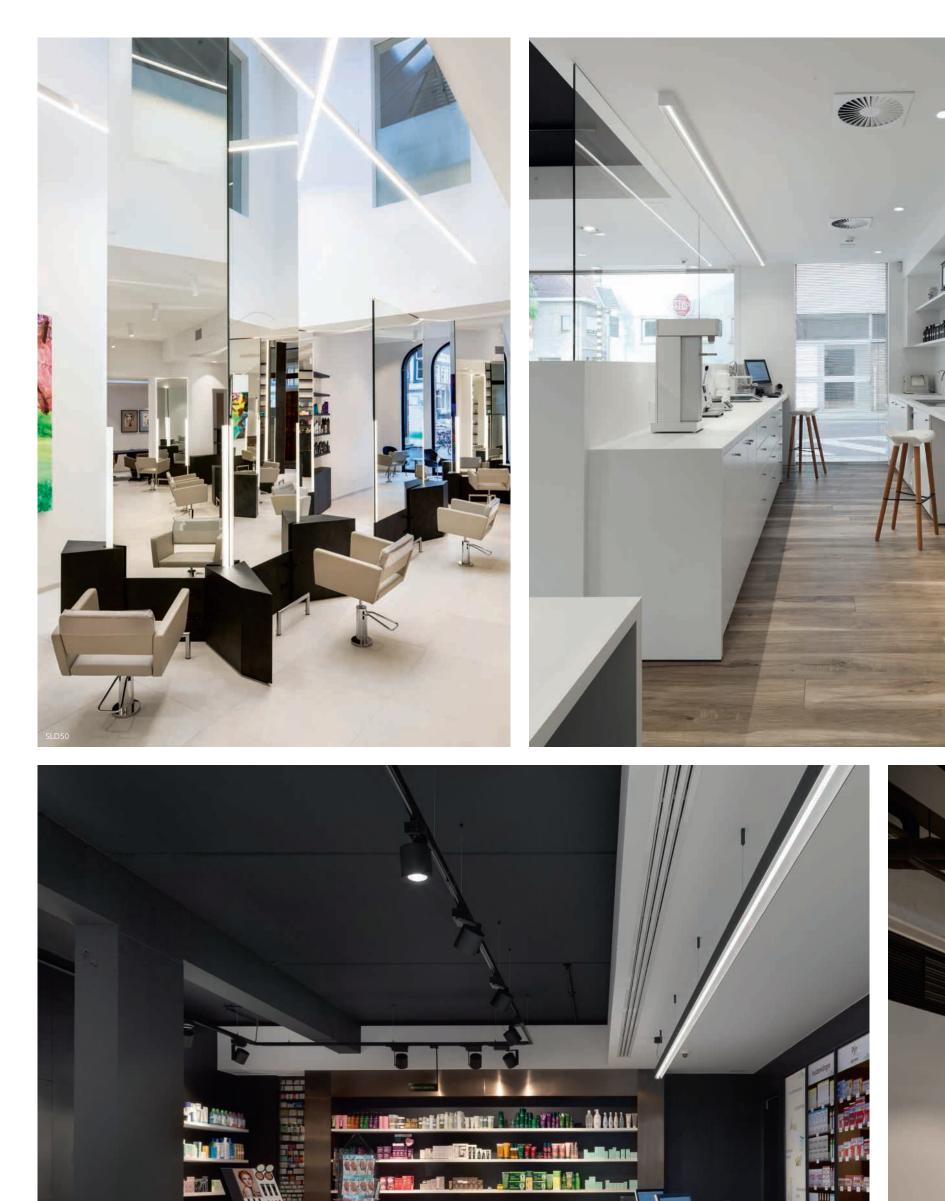

# ARE YOU BEING SERVED?

SLD50 NAKED

DRUPL 70 CURVED COVER

DRUPL 70 STRAIGHT COVER

MP78

SL MICRO