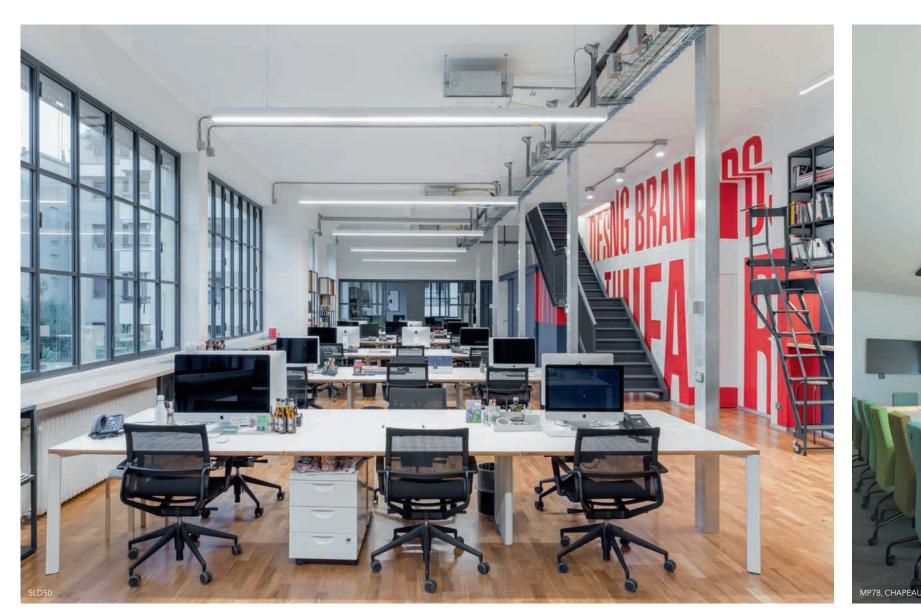

# ARE YOU BEING SERVED?

SLD50 NAKED

DRUPL 70 CURVED COVER

DRUPL 70 STRAIGHT COVER

MP78

SL MICRO