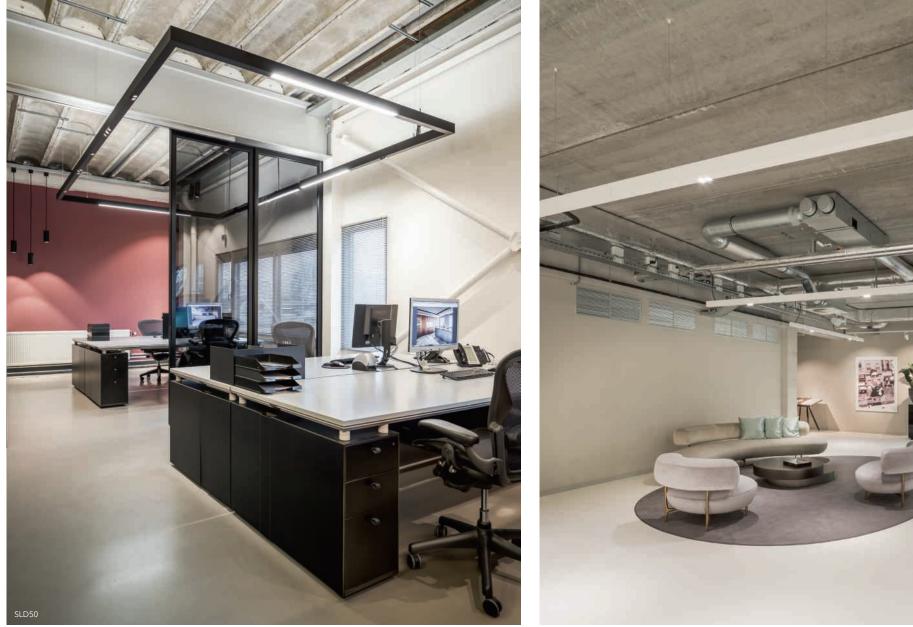

## PROFILES - TO THE NEXT LEVEL

Have you ever wondered what makes Modular Lighting Instruments who we are? Our range of profiles is the perfect example of that. We took a basic functional product and brought it to the next level. How? By staying true to our principles and constantly aiming for the perfect balance between sleek design, technological innovation and the steady growth of the number of possible applications. Because of this, our profiles can now blend in with every design, even in a residential or hospitality setting. At Modular, we're constantly thriving to expand the amount of possible applications for our products, including profiles. Therefore, we made our profiles available in warmer colour temperatures so that they could also - quite rightly - feature in residential or hospitality projects where a softer, warmer and more relaxing type of light is required. On top of that, the Modular profiles can be used for both general lighting or accent lighting, while they offer you recessed, surface-mounted (for both ceiling and wall) and suspended options for installation. The range of profiles includes ready-made options in fixed lengths as well as made-to-measure solutions, which allows you unlimited flexibility.

Profiles have been around for a long time, but they've mostly been relegated to industrial environments and office spaces. To ensure they could fit into other and more aesthetically demanding locations, we have actually made them an integral part of the architectural design. With extreme attention to detail in design – no visible screws and the use of magnetic end plates for example – and the integration of some cutting-edge technological innovations – like lenses - we've turned mere functional objects into exciting instruments. In fact, thus taking the creativity of designers and architects to the next level.

# ARE YOU BEING SERVED?

SLD50 NAKED

DRUPL 70 CURVED COVER

DRUPL 70 STRAIGHT COVER

MP78

SL MICRO