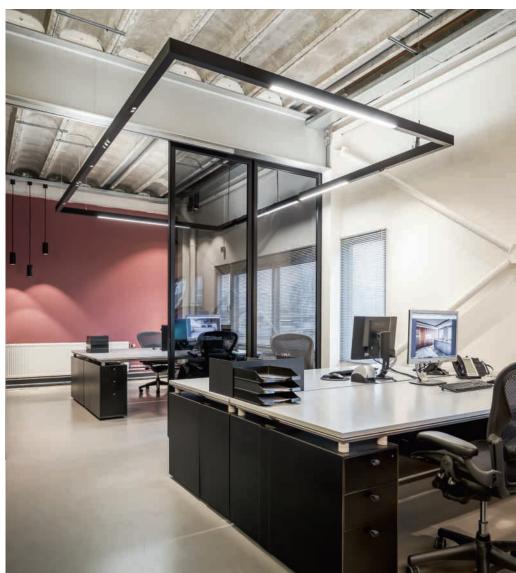

## PROFILES - TO THE NEXT LEVEL

Have you ever wondered what makes Modular Lighting Instruments who we are? Our range of profiles is the perfect example of that. We took a basic functional product and brought it to the next level. How? By staying true to our principles and constantly aiming for the perfect balance between sleek design, technological innovation and the steady growth of the number of possible applications. Because of this, our profiles can now blend in with every design, even in a residential or hospitality setting. At Modular, we're constantly thriving to expand the amount of possible applications for our products, including profiles. Therefore, we made our profiles available in warmer colour temperatures so that they could also - quite rightly - feature in residential or hospitality projects where a softer, warmer and more relaxing type of light is required. On top of that, the Modular profiles can be used for both general lighting or accent lighting, while they offer you recessed, surface-mounted (for both ceiling and wall) and suspended options for installation. The range of profiles includes ready-made options in fixed lengths as well as made-to-measure solutions, which allows you unlimited flexibility.

Profiles have been around for a long time, but they've mostly been relegated to industrial environments and office spaces. To ensure they could fit into other and more aesthetically demanding locations, we have actually made them an integral part of the architectural design. With extreme attention to detail in design – no visible screws and the use of magnetic end plates for example – and the integration of some cutting-edge technological innovations – like lenses - we've turned mere functional objects into exciting instruments. In fact, thus taking the creativity of designers and architects to the next level.

# ARE YOU BEING SERVED?

SLD50 NAKED

DRUPL 70 CURVED COVER

DRUPL 70 STRAIGHT COVER

MP78

SL MICRO