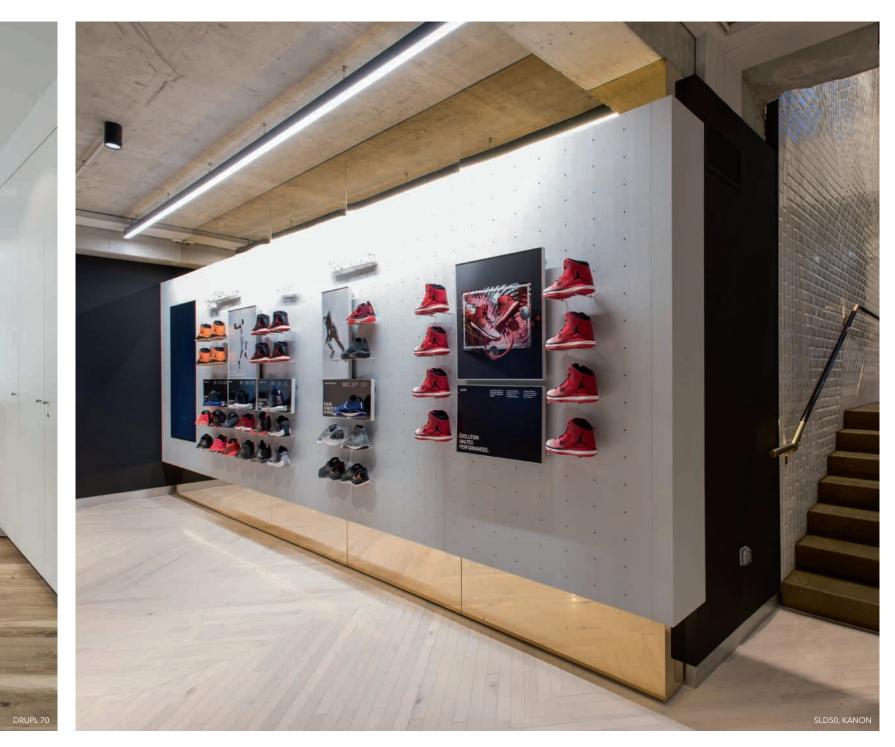

# ARE YOU BEING SERVED?

SLD50 NAKED

DRUPL 70 CURVED COVER

DRUPL 70 STRAIGHT COVER

MP78

SL MICRO