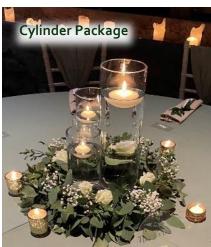

### Cylinder Vase Package £44

- 3 x glass cylinders (mixed height) with floating candles
- Log slice or mirror plate
- Glass tea lights and foliage & floral accents

  Add floral/foliage wreath from £30