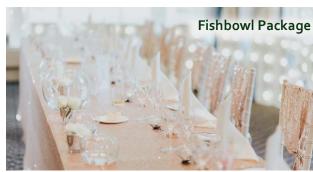

# Fishbowl Package £32

- Large fishbowl on a mirror plate
- Flower OR candle filling
- 3x mini-fishbowls with floating candles

### Fishbowl Package £45

1 large fishbowl for bridal bouquet, 2x midi fishbowls for bridesmaid bouquets and 6x mini fishbowls with floating candles, either with a table runner or foliage accents