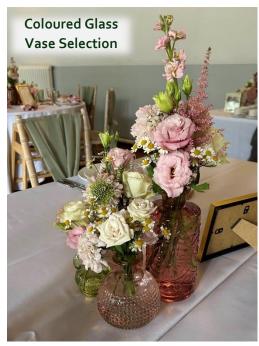

#### Glassware

- Large Fish Bowls £8
- Midi Fish Bowls -£5.75
- Mini Fish Bowls £2
- Trumpet Vases -£21
- Gold Crackle Glass Bowls £5.75
- Gold Pumpkin Shaped Vases £5.75
  - Cylinder Vases 15cm £7
  - Cylinder Vases 20cm £9
  - Cylinder Vases 30cm £10
  - Cylinder Vases 40cm £12
  - Cylinder Vases 50cm- £15
- Hurricane Vases 38cm £10.50
  - Hurricane Vases 28cm £9
- Hurricane Vase 14.5cm £8
- Gold/Silver Hurricane vases 15cm-£9.30
- Rustic Milk Bottle Vases with Twine £2.40
- •Hanging Glass Bauble Tea Light Holders £2
- •Coloured Glass Vase Selection from £2.50
  - •Gold Hoop 6ocm £14, with florals £48
- •Round Mirror Plates 12" £2.75, 16" £3.75
  - •Square Mirror Plate 12" £2.75
- •Urn Vase (Silver Metallic or White Concrete) £16.80
  - •Silver or Gold Mirror Welcome Sign 74cm £46
    - •Table Number Holders £1.50 each
    - •Gold/Silver Table Number Frames £4.50