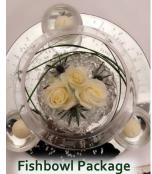

# Fishbowl Package £32

- Large fishbowl on a mirror plate
- Flower OR candle filling
- 3x mini-fishbowls with floating candles