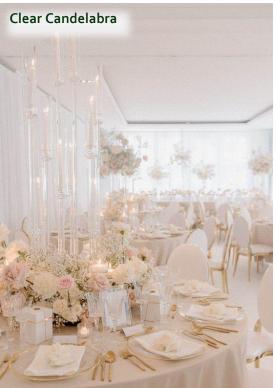

Vase Silk from £95 / Fresh from £132

 Tall glass vase or gold/silver/black stand with florals and tea lights





High Impact Florals



#### Rustic Log Slice with Florals and Candles £49

- Log slice
- Assorted jars or milk bottles containing posy arrangements of chosen florals
- Central vase with floating candle and complimenting tea lights

#### Floral Centrepiece in Silver Urn Vase £66

- 50cm cylinder vase
- Faux floral arrangement in a range of colours
- Coordinating tea lights around base of vase







Taper and Church Candle Mix £72

Candles in various sizes/heights with simple floral accents

## Centrepieces and Table Ware

## Clear Candelabra £89

Including florals: from £149

#### Fresh Floral and Foliage Wreath with

- Hurricane Vase £45
- Lantern £49
- Cylinder Vases £74















### Willow or Blossom Branch Display with Hanging Glass Tea Lights £69

- 50cm glass cylinder vase
- Natural, silver, or antique gold willow
- Hanging glass baubles with tea lights

### Floral Display in Small Wooden Crate £49

Small wooden crate styled with your choice of florals

#### Gold Hoops £68

- 6ocm Gold Hoop
- Fresh Foliage and Silk Floral Arrangements

## **Table Ware**

#### Glassware

- Large Fish Bowls £8
- Midi Fish Bowls -£5.75
- Mini Fish Bowls £2
- Trumpet Vases -£21
- Gold Crackle Glass Bowls £5.75
- Gold Pumpkin Shaped Vases £5.75
  - Cylinder Vases 15cm £7
  - Cylinder Vases 20cm £9
  - Cylinder Vases 30cm £10
  - Cylinder Vases 40cm £12
  - Cylinder Vases 50cm- £15
- Hurricane Vases 38cm £10.50
  - Hurricane Vases 28cm £9
- Hurricane Vase 14.5cm £8
- Gold