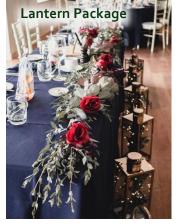

### Metal Storm Lantern Package £70

Storm lanterns with petals at the base and additional petals along the table. Medium and large lanterns to create display in front of top table.