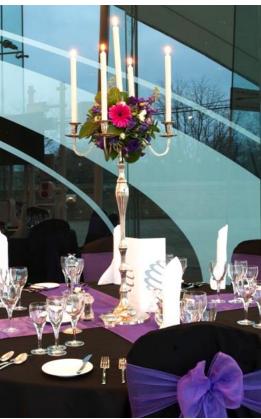

# Candelabra Package £28

- Gold, Silver or Cream Candelabra with taper candles in white or cream (LED tapers: £5 extra per table)
- Mirror Plate

Add Foliage and Floral Garland – from £14

## Centrepieces and Table Ware