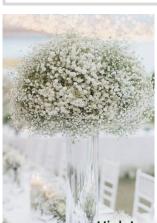

#### Bridesmaid

Handtied Posies (mixed florals and foliage) – from £78 (£90)

Gypsophila only – from £60 (£72)

Long & Low – from £120.00 (£132) Flower Urn – from £66.00 (£72) High Impact Floral Arrangement – from £132.00 (£156) Thank-you bouquet – £50.00 depending on choice of florals (£54) Aisle Seat Chair Posies - £8.25