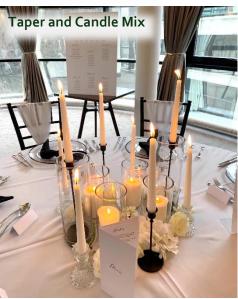

#### Floral Centrepiece in Silver Urn Vase £66

- 50cm cylinder vase
- Faux floral arrangement in a range of colours
- Coordinating tea lights around base of vase

Taper and Church Candle Mix £72

Candles in various sizes/heights with simple floral accents