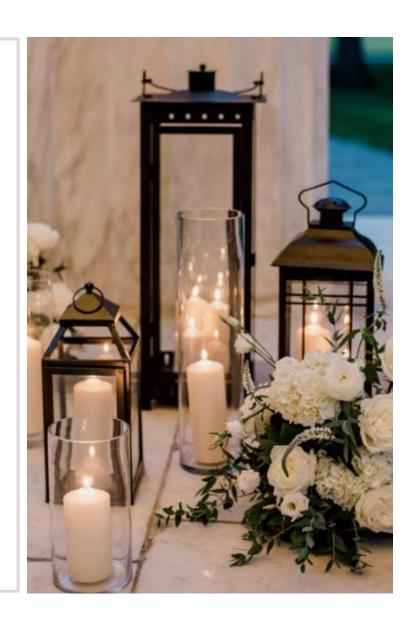

# Metal Storm Lantern Package £25

- Silver or copper storm lantern (49cm) with candle
- Square mirror plate or log slice
- Scatter petals or tea lights

#### **Lanterns & Candle Holders**

Copper/Silver Storm Lantern Medium- £10 Copper/Silver Storm Lantern Large - £15 Silver Mini Storm Lantern - £6 Silver Moroccan Style Lantern - £8 White Wooden Lanterns £15 Gold Bimala Cube Lanterns - £24 White and Gold Wash Lanterns Medium - £10 White and Gold Wash Lanterns Small - £6 Black Copper Lanterns Small 26cm - £6 Black Copper Lanterns Large 58cm - £15 Crystal Globes Candleholders - £18 Hanging Glass Bauble Tea Light Holders - £2 Silver Tea Light Holders - £1.20 Gold Tea Light Holders - £1.20 Diamante Tea Light Holders- £1.20 White Lace Wrapped Tea Light Holders - £1.20 Glass Tea Light Holders - £1.20 Silver/Gold/Black Taper Candle Holder - £2.20 Clear/Pink Cut Glass Taper Candle Holders - £2.20 Elevated Stem Clear Glass Candle Holder (Set of 3) - £8