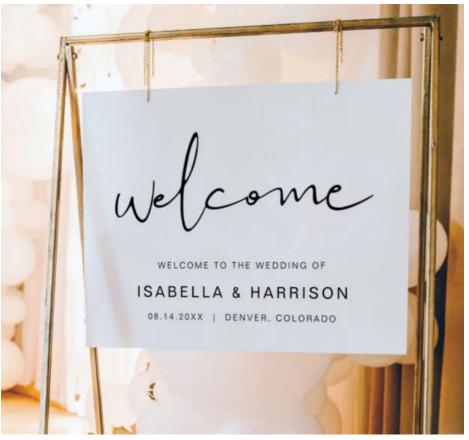

## **Custom Products**

We now offer an extensive range of personalised items, including welcome signs, table plans, place cards and table numbers. Each item we create is entirely customizable and is yours to keep.

#### **Personalised Items**

- Welcome Sign from £79
- Table plans from £91
- Save the dates from £5
- Menu Cards from £6
- Table names/numbers from £6
- Neon signs from £169