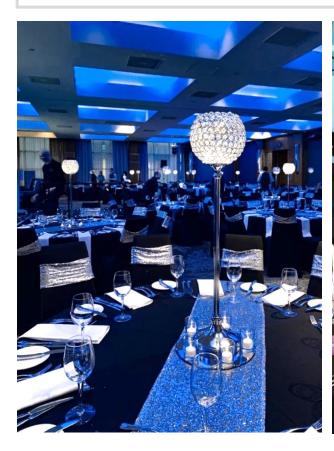

# Crystal Globe Package £25

- Crystal globe with LED candle inside
- Mirror plate and scatter crystals
- Coordinating tea lights

## Centrepieces and Table Ware