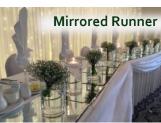

### Foliage Garland/Mirrored Table Runner £90 (£80 without cylinders)

Fresh foliage along table OR mirrored top table runner with: floral accents, complimenting tea lights, cylinder vases with floating candles and vases to hold bridal bouquet