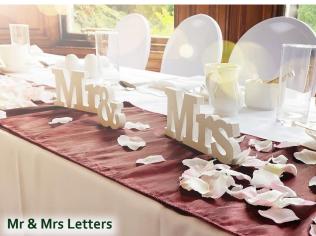

#### **Tableware and Accessories**

Log Slices - £5 XL Log Slice - £9.50 Battery Wire Lights - £4 LED Vase Base Lights - £6 Candelabra Cream/Silver/Gold - £18 Gold Birdcage - £4.80 Cream/Blush Blossom Tree - £37 White Manzita Wishing Trees - £10.00 Mirror Plate 12" Round/Square - £2.75 Mirror Plate 16" - £3.75 "Mr & Mrs"/"Mr & Mr"/"Mrs & Mrs" Top Table Letters - £24 Gold/Silver/Black 80cm Stand - £13.20 Scatter Crystals or Pearls - £3 Petals for Table - £5 Coloured Taper candles – £2