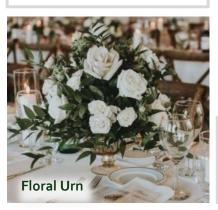

#### Floral Centrepiece in Silver Urn Vase £66

- 50cm cylinder vase
- Faux floral arrangement in a range of colours
- Coordinating tea lights around base of vase

Taper and Church Candle Mix £72

Candles in various sizes/heights with simple floral accents