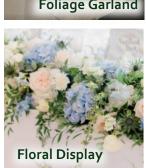

### Foliage Garland/Mirrored Table Runner £90 (£80 without cylinders)

Fresh foliage along table OR mirrored top table runner with: floral accents, complimenting tea lights, cylinder vases with floating candles and vases to hold bridal bouquet