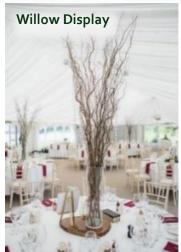

### Willow or Blossom Branch Display with Hanging Glass Tea Lights £69

- 50cm glass cylinder vase
- Natural, silver, or antique gold willow
- Hanging glass baubles with tea lights