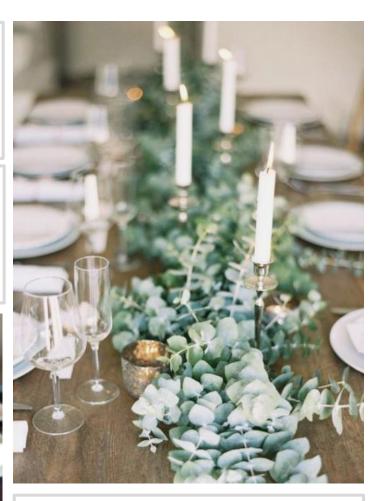

# Foliage Runner with Tea lights 6ft table from £42

Enough foliage to cover the length of the table and tea lights or taper candle holders of your choice placed throughout

### Floral/Foliage Runner Package £65 per foot

Full foliage runner with a base of oasis, floral accents and taper candles dispersed along the length of the table.

Florals to suit your venue and colour scheme arranged along your table in an array of vases, pots, bottles, or trays. Includes taper candles or tea lights.