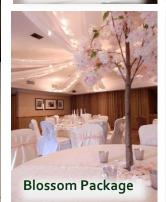

### Blossom Tree Package £37

- 140cm cherry blossom tree in blush or cream
- Scatter petals at the base
- Complimenting tea lights or hanging glass baubles