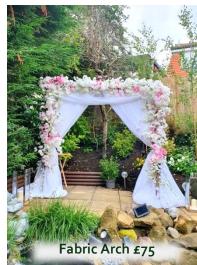

## **Arches**

Each arch we build is bespoke and customized to your liking. Above are just a few examples of past arches. Please note that all prices shown are for the **frames only** except the Gypsophila arch which is sold as seen.

Rectangular Frame and Moon Frame are both also available in White and Silver.

Arch florals full silk from £50, fresh foliage/silk florals from £75, full fresh from £120 Fabric drape for arches - £18