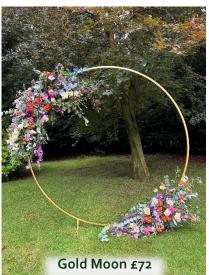

## **Arches**

Each arch we build is bespoke and customized to your liking. Above are just a few examples of past arches. Please note that all prices shown are for the **frames only** except the Gypsophila arch which is sold as seen.

Rectangular Frame and Moon Frame are both also available in White and Silver.

Arch florals full silk from £50, fresh foliage/silk florals from £75, full fresh from £120 Fabric drape for arches - £18