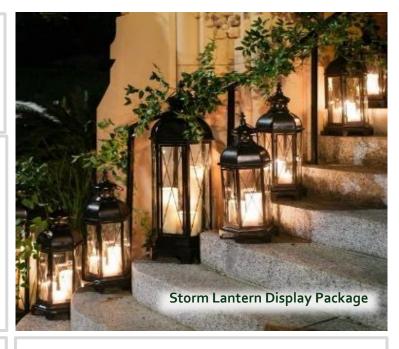

# Storm Lantern Display Package £72

- 6x silver or copper storm lanterns with church candles or wire lights and petals in lantern base
   OR:
- 6x mixed size lanterns displayed as a group at the top of the aisle