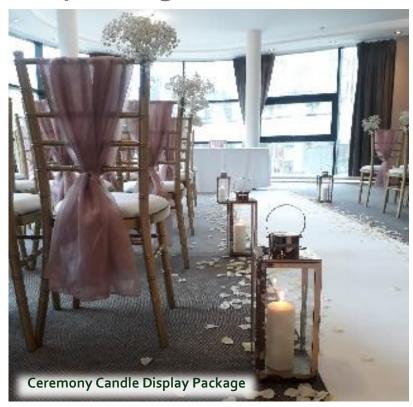

#### Ceremony Candle Display Package £90

Water filled hurricane vases with fresh floating petals and floating candles x 6 OR white 6ocm wooden lanterns with petals and 6x church candles