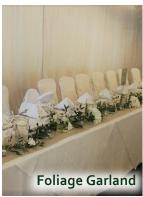

### Foliage Garland/Mirrored Table Runner £90 (£80 without cylinders)

Fresh foliage along table OR mirrored top table runner with: floral accents, complimenting tea lights, cylinder vases with floating candles and vases to hold bridal bouquet