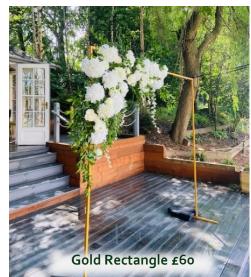

## **Arches**

Each arch we build is bespoke and customized to your liking. Above are just a few examples of past arches. Please note that all prices shown are for the **frames only** except the Gypsophila arch which is sold as seen.

Rectangular Frame and Moon Frame are both also available in White and Silver.

Arch florals full silk from £50, fresh foliage/silk florals from £75, full fresh from £120 Fabric drape for arches - £18