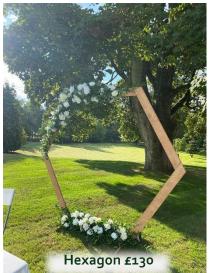

## **Arches**

Each arch we build is bespoke and customized to your liking. Above are just a few examples of past arches. Please note that all prices shown are for the **frames only** except the Gypsophila arch which is sold as seen.

Rectangular Frame and Moon Frame are both also available in White and Silver.

Arch florals full silk from £50, fresh foliage/silk florals from £75, full fresh from £120 Fabric drape for arches - £18