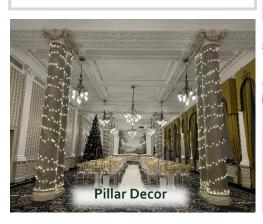

Pillar Décor from £70

Vintage Post Box with Card - £50

Camden Post Box - £50

Stair Décor and Garlands – from £70

Curtain Lights Warm/Icy - £48 for 2

metres

String Lights Warm/Icy - £12 per 10 metres

Festoon Lights - £48 for 8 metres
Paper Ceiling Lanterns - £324
Wooden Crates - £10.20
Gold cake hoop - £55.00
White or Wooden Easel - £55