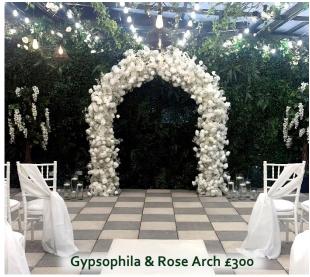

## **Arches**

Each arch we build is bespoke and customized to your liking. Above are just a few examples of past arches. Please note that all prices shown are for the **frames only** except the Gypsophila arch which is sold as seen.

Rectangular Frame and Moon Frame are both also available in White and Silver.

Arch florals full silk from £50, fresh foliage/silk florals from £75, full fresh from £120 Fabric drape for arches - £18