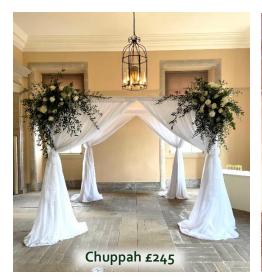

## **Arches**

Each arch we build is bespoke and customized to your liking. Above are just a few examples of past arches. Please note that all prices shown are for the **frames only** except the Gypsophila arch which is sold as seen.

Rectangular Frame and Moon Frame are both also available in White and Silver.

Arch florals full silk from £50, fresh foliage/silk florals from £75, full fresh from £120 Fabric drape for arches - £18