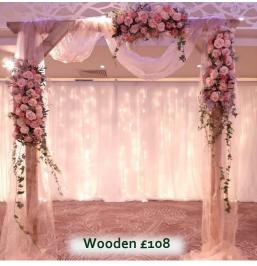

## **Arches**

Each arch we build is bespoke and customized to your liking. Above are just a few examples of past arches. Please note that all prices shown are for the **frames only** except the Gypsophila arch which is sold as seen.

Rectangular Frame and Moon Frame are both also available in White and Silver.

Arch florals full silk from £50, fresh foliage/silk florals from £75, full fresh from £120 Fabric drape for arches - £18