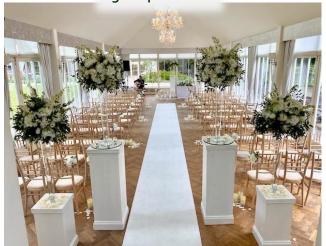

#### Ceremony Décor Package £205

- Heavyweight aisle carpet
- Silk scatter petals
- 6x hurricane lamps OR 6x metal storm lanterns with candles
- Blossom trees on gold/silver/black stands OR gold/silver floor standing candelabra

# Enhanced Ceremony Package £449

Floral arch with simple floral arrangement OR 3m fairy light backdrop, aisle carpet, scatter petals, and a candle display including lanterns, vases, or both.

See arch options here.

#### Plinths

Large White Plinths 114cm - £74
Medium White Plinths 67cm - £38
Small White Plinths 47cm - £21
Gold/Silver/Black Geometric Stand 80cm - £13.20

#### **Aisle Carpets**

White Outdoor Light Weight Aisle Carpet -£89
White Heavy Weight Carpet 10m -£99
White Heavy Weight Carpet 15m -£139
White Heavy Weight Carpet 5m -£79
Red Heavy Weight Carpet 10m - £99
Burnt Orange Heavy Weight Carpet 10m - £99
Black Light Weight Carpet 10m - £69