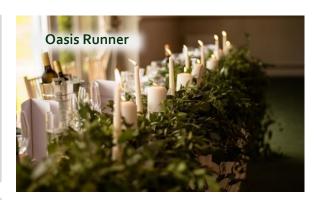

### Floral/Foliage Runner Package £65 per foot

Full foliage runner with a base of oasis, floral accents and taper candles dispersed along the length of the table.

Florals to suit your venue and colour scheme arranged along your table in an array of vases, pots, bottles, or trays. Includes taper candles or tea lights.