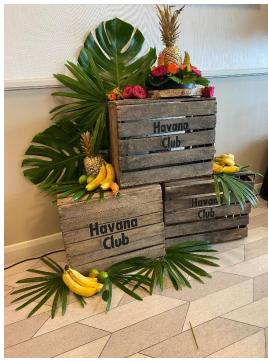

### Floral Display in Small Wooden Crate £49

Small wooden crate styled with your choice of florals