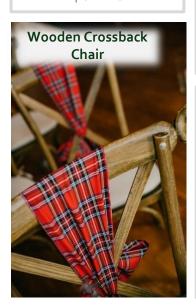

#### **Chair Styles**

Chiavari Chair White, Gold, Black, Silver or Limewash - £3.90 (£120 Delivery per 150 Chairs)

Wooden Crossback Chairs - £4.75

With seat pad - £5.70

(£120 Delivery per 100 Chairs)

Click here for all chair options