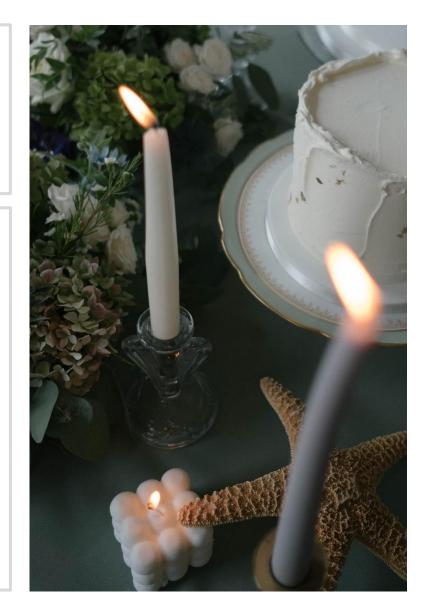

#### Rustic Log Slice with Florals and Candles £49

- Log slice
- Assorted jars or milk bottles containing posy arrangements of chosen florals
- Central vase with floating candle and complimenting tea lights

#### Floral Centrepiece in Silver Urn Vase £66

- 50cm cylinder vase
- Faux floral arrangement in a range of colours
- Coordinating tea lights around base of vase

Taper and Church Candle Mix £72

Candles in various sizes/heights with simple floral accents