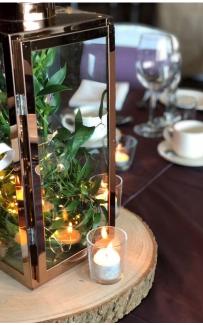

# Metal Storm Lantern Package £25

- Silver or copper storm lantern (49cm) with candle
- Square mirror plate or log slice
- Scatter petals or tea lights

#### **Lanterns & Candle Holders**

Copper/Silver Storm Lantern Medium- £10 Copper/Silver Storm Lantern Large - £15 Silver Mini Storm Lantern - £6 Silver Moroccan Style Lantern - £8 White Wooden Lanterns £15 Gold Bimala Cube Lanterns - £24 White and Gold Wash Lanterns Medium - £10 White and Gold Wash Lanterns Small - £6 Black Copper Lanterns Small 26cm - £6 Black Copper Lanterns Large 58cm - £15 Crystal Globes Candleholders - £18 Hanging Glass Bauble Tea Light Holders - £2 Silver Tea Light Holders - £1.20 Gold Tea Light Holders - £1.20 Diamante Tea Light Holders- £1.20 White Lace Wrapped Tea Light Holders - £1.20 Glass Tea Light Holders - £1.20 Silver/Gold/Black Taper Candle Holder - £2.20 Clear/Pink Cut Glass Taper Candle Holders - £2.20 Elevated Stem Clear Glass Candle Holder (Set of 3) - £8