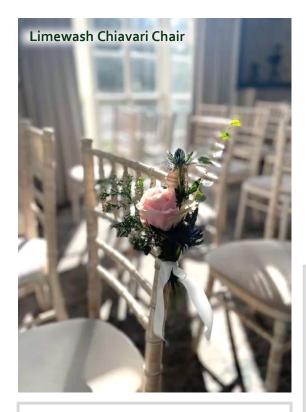

#### **Chair Styles**

Chiavari Chair White, Gold, Black, Silver or Limewash - £3.90 (£120 Delivery per 150 Chairs)

Wooden Crossback Chairs - £4.75

With seat pad - £5.70

(£120 Delivery per 100 Chairs)

Click here for all chair options

#### Chair Décor

- Chair Sashes Organza, Taffeta, Tartan, Lace £1.40
- Chair Drapes Voile, Organza, Taffeta, Lace, Chiffon, Blush Sequin -
  - •Grecian style Weaved Chair Drapes (Set of 5) £5.75
    - Chair Bands Sequin £1.75
    - Chair Bands Stretch £1
      - Chiffon Ruffle 55p
  - White Embroidered Lace Chair Hoods with Ruffles £2.30 To view our fabric and colour gallery for chair design click here

#### Chair Accessories

- Round Diamante Brooches 6op
- Pearl and Diamond Brooches £1.30
- Silver Rose Diamante Brooches -

£1.30

- Silver Snowflake Crystal Brooch £1
- Silver Star Diamante Brooch £1
  - Silk Roses or Florals £1.30
  - Foliage Accents from 9op
    - •Thistles £1