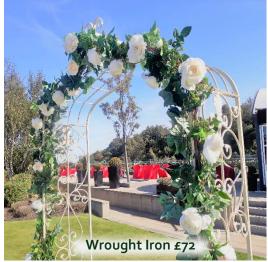

## **Arches**

Each arch we build is bespoke and customized to your liking. Above are just a few examples of past arches. Please note that all prices shown are for the **frames only** except the Gypsophila arch which is sold as seen.

Rectangular Frame and Moon Frame are both also available in White and Silver.

Arch florals full silk from £50, fresh foliage/silk florals from £75, full fresh from £120 Fabric drape for arches - £18