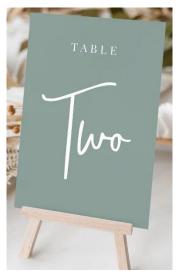

#### **Personalised Items**

- Welcome Sign from £79
- Table plans from £91
- Save the dates from £5
- Menu Cards from £6
- Table names/numbers from £6
- Neon signs from £169