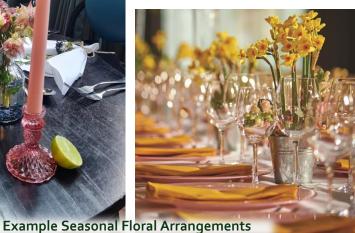

lights

### Metal Storm Lantern Package £70

Storm lanterns with petals at the base and additional petals along the table. Medium and large lanterns to create display in front of top table.











## **Top Table & Long Table Centrepieces**

### Floral/Foliage Runner Package £65 per foot

Full foliage runner with a base of oasis, floral accents and taper candles dispersed along the length of the table.



Florals to suit your venue and colour scheme arranged along your table in an array of vases, pots, bottles, or trays. Includes taper candles or tea lights.

# Free Standing Floral Arrangement Approx £140

This versatile floral arrangement can be used at the base of a floral archway, at the foot of a banquet table or top table, or on its own to add accentuate part of your venue.









## **Florals**





\*Prices in bold reflect 2025

#### **Buttonholes & Accessories**

Groom - from £15 (16.50) Guest – from £15 (15.60) Child – from £10.80 (13)

Top Pocket Square Flowers - £26 (£29)

#### Corsages

Including wrist/bag corsage, shoulder corsage, bracelet cuff – from £27.50 (£31)

#### Flower Girl

Wand – from £22 (£22) Hoops - from £38.40 (£33.50) Flower Crowns – from £30.00 (£33.50)

Delivery from £30

#### Bridal

Loose Hand ties – from £138 (£144) Flower Ball Posies / Teardrop Bouquet - from £144 (£156)

Cascade Bouquets – from £156 (£168)

#### Bridesmaid

Handtied Posies (mixed florals and foliage) – from £78 (£90)

Gypsophila only – from £60 (£72)

Long & Low – from £120.00 (£132) Flower Urn – from £66.00 (£72) High Impact Floral Arrangement – from £132.00 (£156)