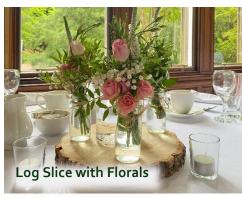

#### Rustic Log Slice with Florals and Candles £49

- Log slice
- Assorted jars or milk bottles containing posy arrangements of chosen florals
- Central vase with floating candle and complimenting tea lights