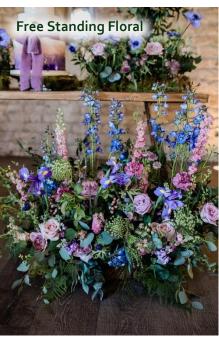

# Free Standing Floral Arrangement Approx £140

This versatile floral arrangement can be used at the base of a floral archway, at the foot of a banquet table or top table, or on its own to add accentuate part of your venue.