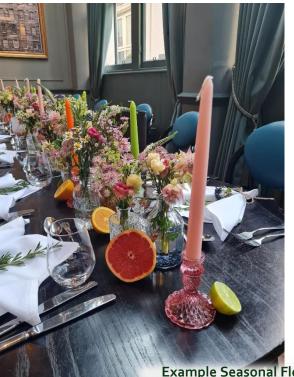

tea lights

### Metal Storm Lantern Package £70

Storm lanterns with petals at the base and additional petals along the table. Medium and large lanterns to create display in front of top table.











## **Top Table & Long Table Centrepieces**

### Floral/Foliage Runner Package £65 per foot

Full foliage runner with a base of oasis, floral accents and taper candles dispersed along the length of the table.



Florals to suit your venue and colour scheme arranged along your table in an array of vases, pots, bottles, or trays. Includes taper candles or tea lights.

# Free Standing Floral Arrangement Approx £140

This versatile floral arrangement can be used at the base of a floral archway, at the foot of a banquet table or top table, or on its own to add accentuate part of your venue.









## **Florals**





\*Prices in bold reflect 2025

#### **Buttonholes & Accessories**

Groom - from £15 (16.50) Guest – from £15 (15.60) Child – from £10.80 (13)

Top Pocket Square Flowers - £26 (£29)

#### Corsages

Including wrist/bag corsage, shoulder corsage, bracelet cuff – from £27.50 (£31)

#### Flower Girl

Wand – from £22 (£22) Hoops - from £38.40 (£33.50) Flower Crowns – from £30.00 (£33.50)

Delivery from £30

#### Bridal

Loose Hand ties – from £138 (£144) Flower Ball Posies / Teardrop Bouquet - from £144 (£156)

Cascade Bouquets – from £156 (£168)

#### Bridesmaid

Handtied Posies (mixed florals and foliage) – from £78 (£90)

Gypsophila only – from £60 (£72)

Long & Low – from £120.00 (£132) Flower Urn – from £66.00 (£72) High Impact Floral Arrangement – from £132.00 (£1