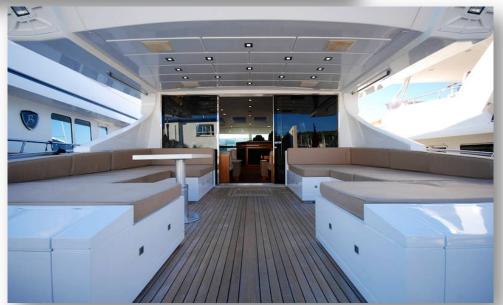

Solid reliability and high performance are the key factor to the success of the latest Mangusta 80 as she flies over the water at more then 45 knots. Earlier models are Open Express yachts with no roof, whilst the latest Mangusta 80 models have been redesigned with a sleeker silhouette thank to the new hard top and aft enclosure, it alse features a spacious interior.

Freshwater: 1000 Litres (Approx.)

Maximum Approved Load (Persons On Board): 10 Persons

Accommodation: 6 Guests In 3 Staterooms + 2/3 Crew In 1 Cabin Wifi throughout the Yacht, Tv and Hifi surround system