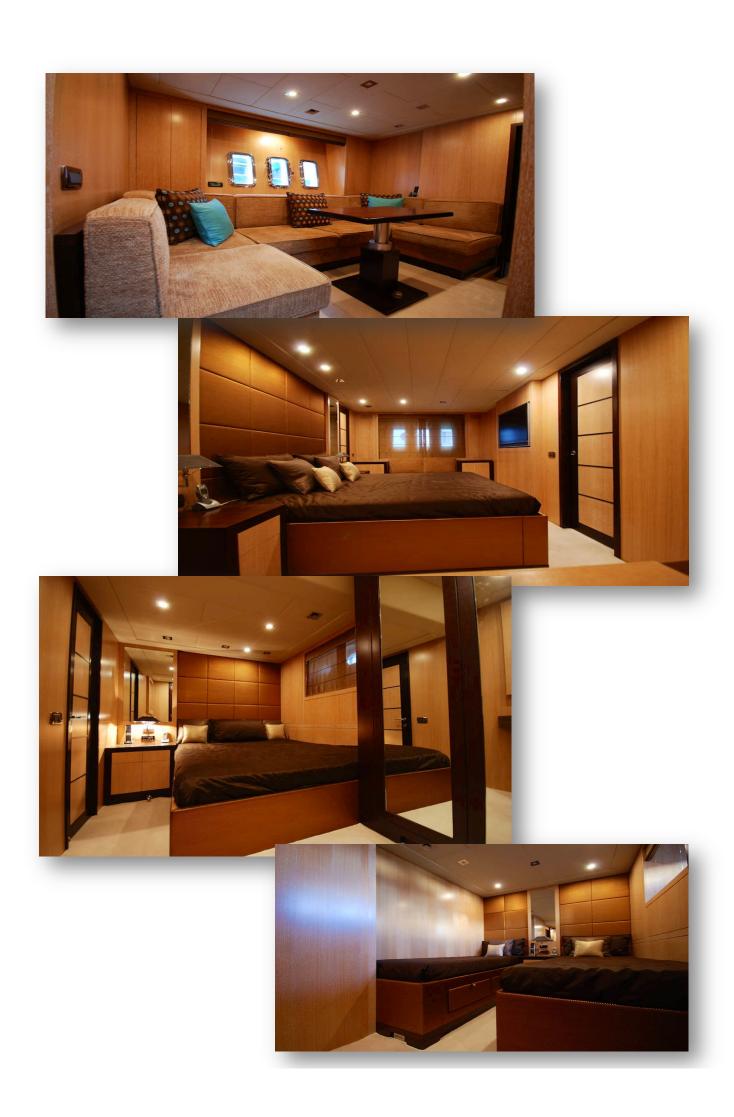

Freshwater: 1000 Litres (Approx.)

Maximum Approved Load (Persons On Board): 10 Persons

Accommodation: 6 Guests In 3 Staterooms + 2/3 Crew In 1 Cabin Wifi throughout the Yacht, Tv and Hifi surround system