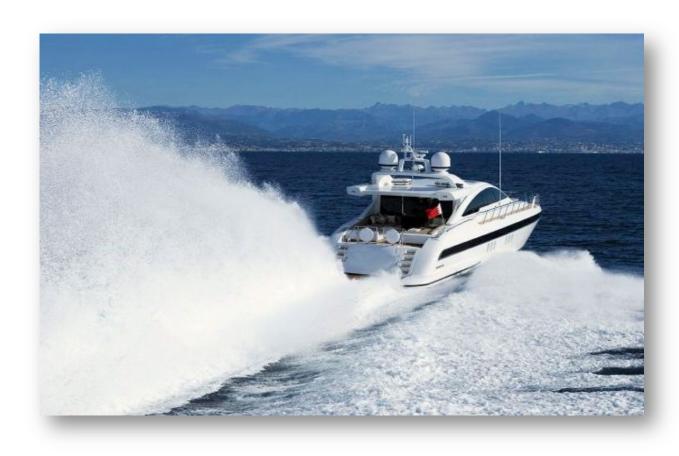

Solid reliability and high performance are the key factor to the success of the latest Mangusta 80 as she flies over the water at more then 45 knots. Earlier models are Open Express yachts with no roof, whilst the latest Mangusta 80 models have been redesigned with a sleeker silhouette thank to the new hard top and aft enclosure, it alse features a spacious interior.