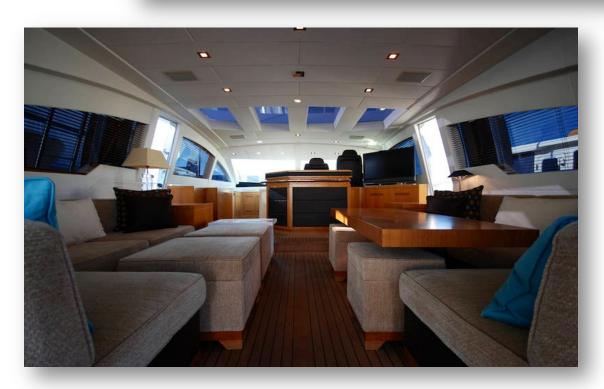

Solid reliability and high performance are the key factor to the success of the latest Mangusta 80 as she flies over the water at more then 45 knots. Earlier models are Open Express yachts with no roof, whilst the latest Mangusta 80 models have been redesigned with a sleeker silhouette thank to the new hard top and aft enclosure, it alse features a spacious interior.

Freshwater: 1000 Litres (Approx.)

Maximum Approved Load (Persons On Board): 10 Persons

Accommodation: 6 Guests In 3 Staterooms + 2/3 Crew In 1 Cabin Wifi throughout the Yacht, Tv and Hifi surround system