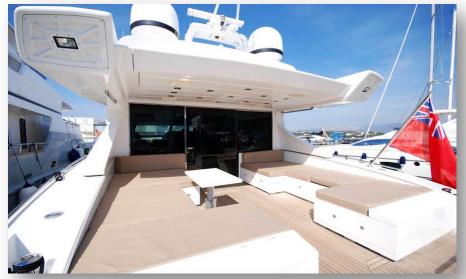

Solid reliability and high performance are the key factor to the success of the latest Mangusta 80 as she flies over the water at more then 45 knots. Earlier models are Open Express yachts with no roof, whilst the latest Mangusta 80 models have been redesigned with a sleeker silhouette thank to the new hard top and aft enclosure, it alse features a spacious interior.

Freshwater: 1000 Litres (Approx.)

Maximum Approved Load (Persons On Board): 10 Persons

Accommodation: 6 Guests In 3 Staterooms + 2/3 Crew In 1 Cabin Wifi throughout the Yacht, Tv and Hifi surround system