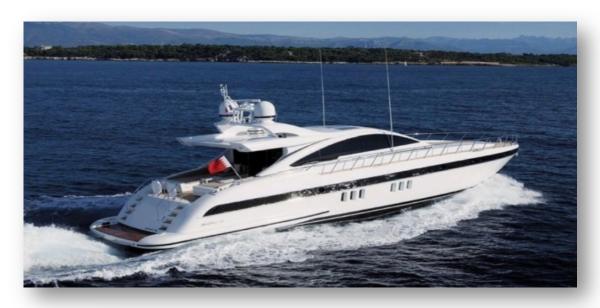

Solid reliability and high performance are the key factor to the success of the latest Mangusta 80 as she flies over the water at more then 45 knots. Earlier models are Open Express yachts with no roof, whilst the latest Mangusta 80 models have been redesigned with a sleeker silhouette thank to the new hard top and aft enclosure, it alse features a spacious interior.