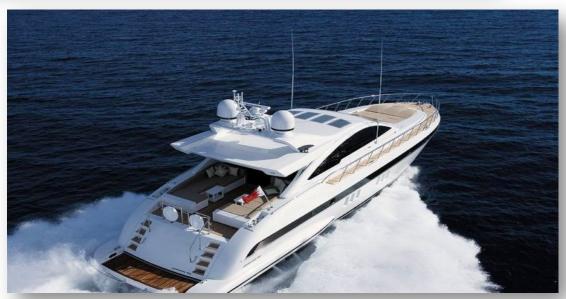

Solid reliability and high performance are the key factor to the success of the latest Mangusta 80 as she flies over the water at more then 45 knots. Earlier models are Open Express yachts with no roof, whilst the latest Mangusta 80 models have been redesigned with a sleeker silhouette thank to the new hard top and aft enclosure, it alse features a spacious interior.