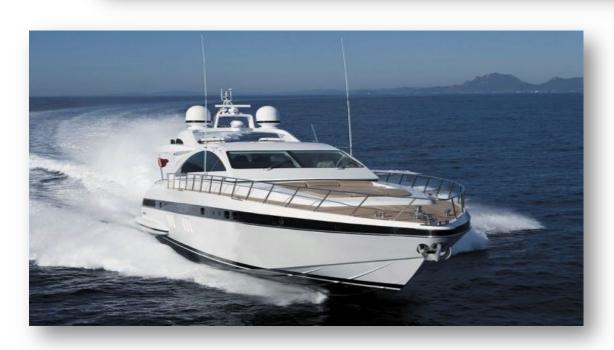

## **MANGUSTA 80 " AVATAR** "

The Mangusta 80 is one of the most popular luxury superyachts. Over the eyars the Mangusta 80 yacht model has established a foothold in the fats Open Yacht market. Since it's introduction over 70 "Mangusta 80's"have been delivered and are on the watre, making it Overmarine's most popular model. "Avatar" is one of the latest built.

Solid reliability and high performance are the key factor to the success of the latest Mangusta 80 as she flies over the water at more then 45 knots. Earlier models are Open Express yachts with no roof, whilst the latest Mangusta 80 models have been redesigned with a sleeker silhouette thank to the new hard top and aft enclosure, it alse features a spacious interior.