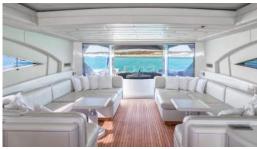

## A TRUE HEAD TURNER.

When you step on Four Friends you feel freedom. Timeless styling, modern furnishings and extravagant seating feature throughout creates an elegant and comfortable atmosphere.

With a cruising speed of 28 knots, a maximum speed of 35 knots this superstar boat is the perfect combination of performance and luxury.

A true head turner and one of the most sought-after vachts in Ibiza...It's MANGUSTA after all...