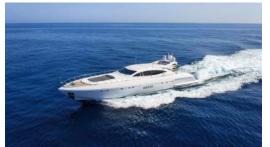

## A TRUE HEAD TURNER.

When you step on Four Friends you feel freedom. Timeless styling, modern furnishings and extravagant seating feature throughout creates an elegant and comfortable atmosphere.

With a cruising speed of 28 knots, a maximum speed of 35 knots this superstar boat is the perfect combination of performance and luxury.