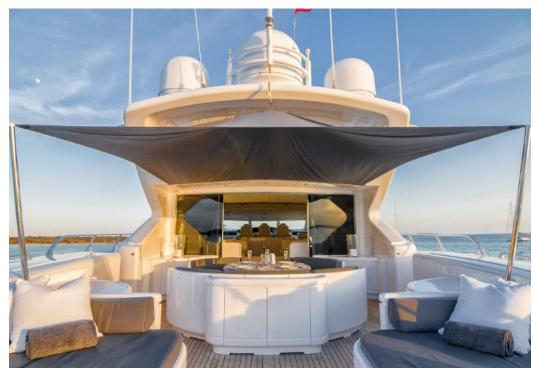

## A TRUE HEAD TURNER.

When you step on Four Friends you feel freedom. Timeless styling, modern furnishings and extravagant seating feature throughout creates an elegant and comfortable atmosphere.

With a cruising speed of 28 knots, a maximum speed of 35 knots this superstar boat is the perfect combination of performance and luxury.

A true head turner and one of the most sought-after vachts in Ibiza...It's MANGUSTA after all...