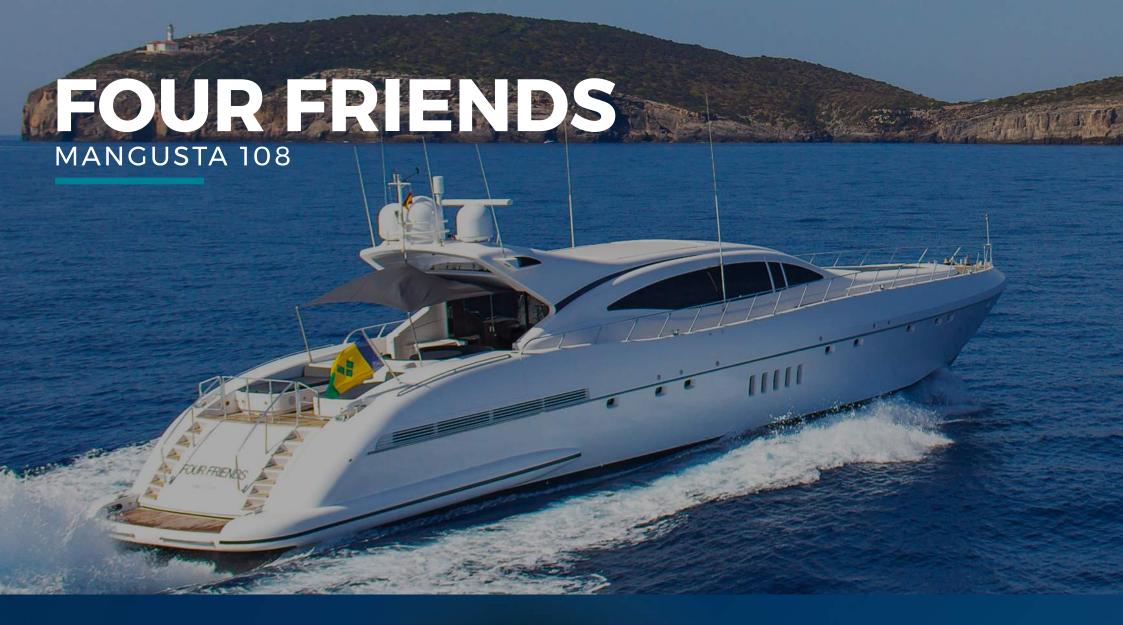

## A TRUE HEAD TURNER.

When you step on Four Friends you feel freedom. Timeless styling, modern furnishings and extravagant seating feature throughout creates an elegant and comfortable atmosphere.

With a cruising speed of 28 knots, a maximum speed of 35 knots this superstar boat is the perfect combination of performance and luxury.

A true head turner and one of the most sought-after vachts in Ibiza...It's MANGUSTA after all...