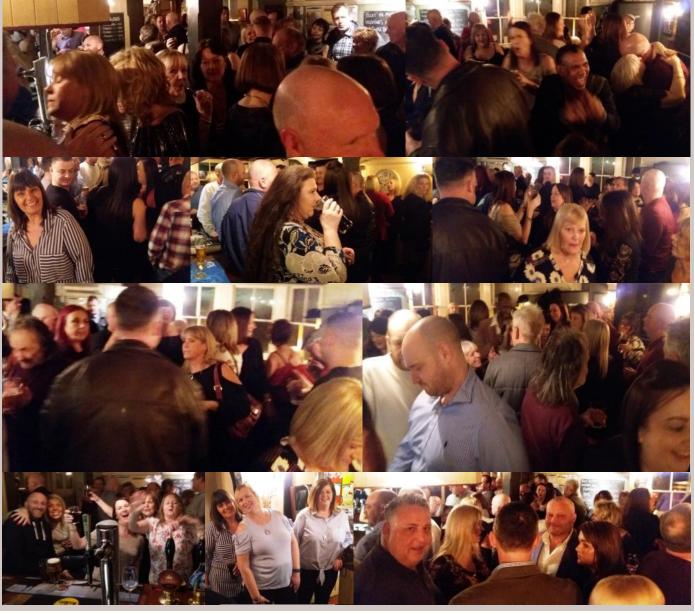

#### THE SUN

Sometimes we all need a little 'SUN' on this occasion a lot of folks clearly needed some sun. Turning up in droves to see '2Tone' and they were not disappointed The lads turned up the heat, simmering at first then the full on rays until the place was boiling over!! HOT-HOT-HOT just great.