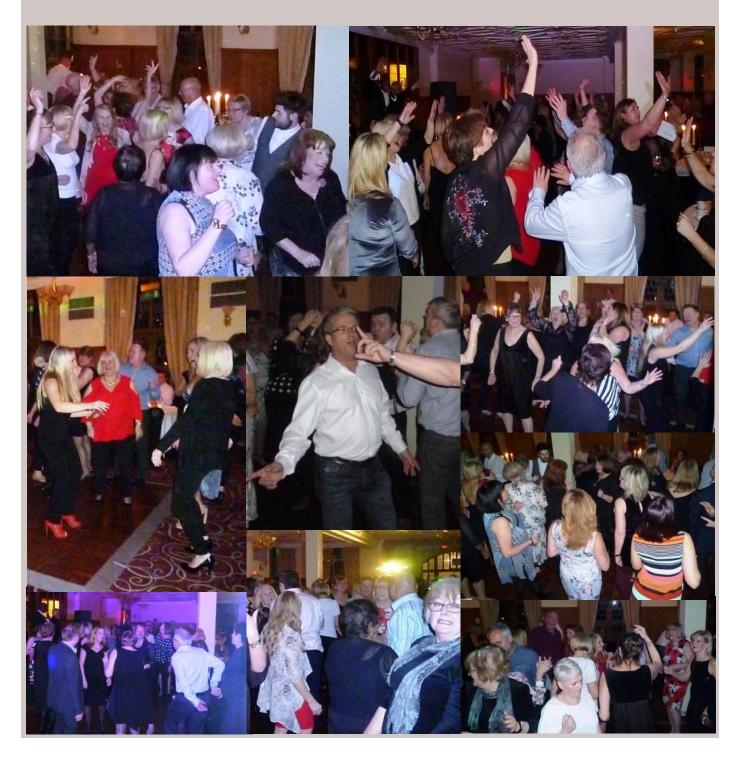

## SELSDON PARK

Selsdon Park Hotel & Golf Club Soul and Motown night was a massive hit, the lads '2Tone' singing all of the favourites from the era. The Temptations-the Four Tops-The Tams –Stevie Wonder to name a few would have felt right at home at this amazing event. The hotel yet again was on top form, the service, staff and food was excellent a seamless service that was made to look easy. With a huge waiting list to attend this event, I feel sure it will be happening again in the not to distant future. Top Draw !