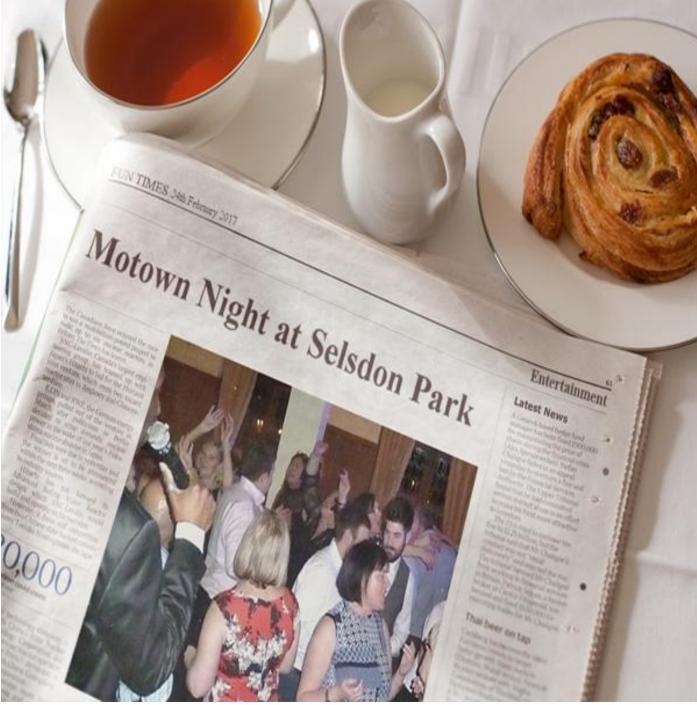

## SELSDON PARK

Selsdon Park Hotel & Golf Club Soul and Motown night was a massive hit, the lads '2Tone' singing all of the favourites from the era. The Temptations-the Four Tops-The Tams –Stevie Wonder to name a few would have felt right at home at this amazing event. The hotel yet again was on top form, the service, staff and food was excellent a seamless service that was made to look easy. With a huge waiting list to attend this event, I feel sure it will be happening again in the not to distant future. Top Draw !