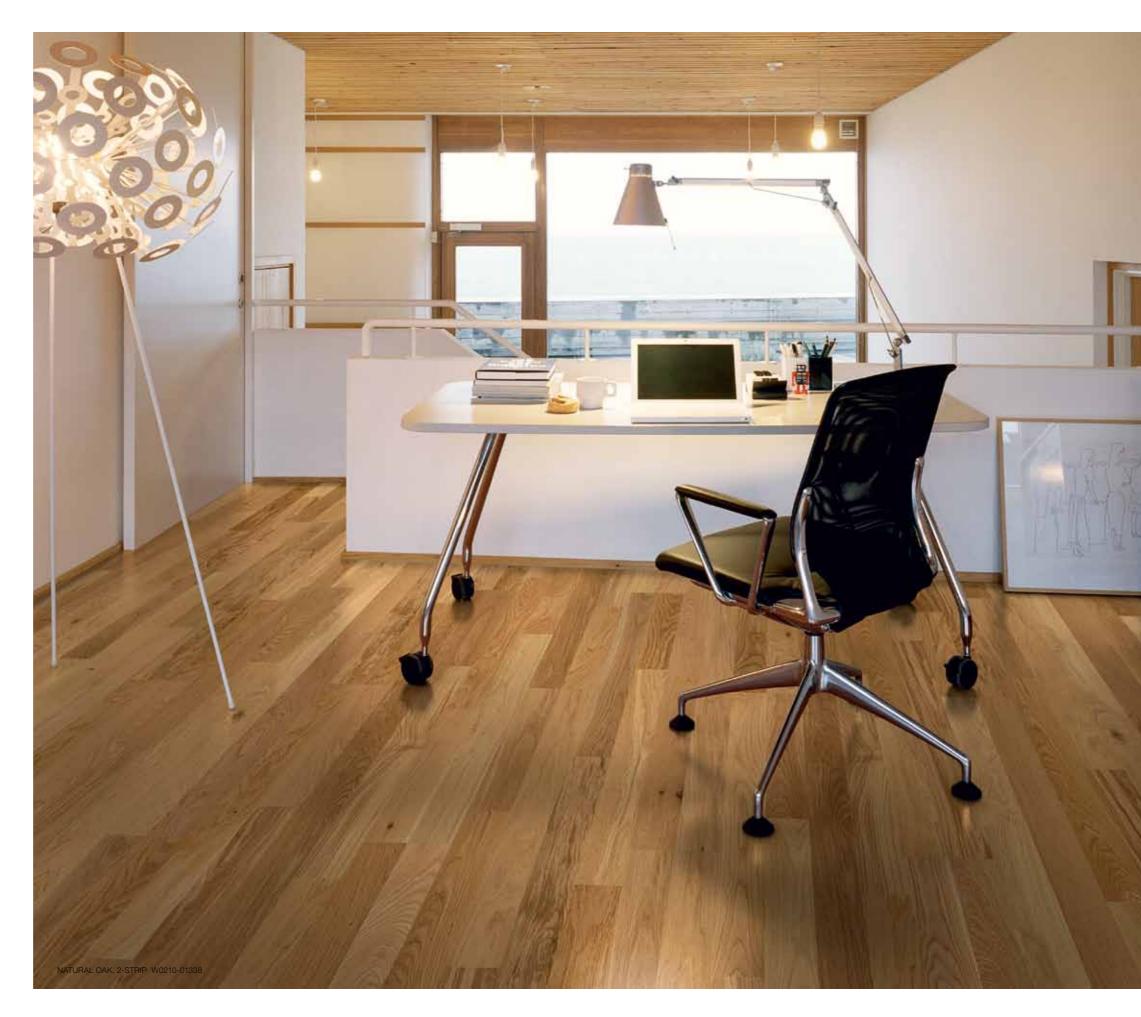

gn is created in a three-strip arrangement, offering endless decorating opportunities. This look is particularly stunning in smaller spaces, and is a great compliment to your interior decoration.













### Block design | 2200 x 190 x 14 mm Värmdö





# Bornholm

The single-plank design brings out the natural texture and different pattern of wood. This collection offers various wood species and finishes, with bevels on the longest edges to give structure to the floor.







SMOKED OAK, PLANK W0108-01354



### Plank design | 1820 x 145 x 14 mm | 2-way bevel Bornholm





# Sjælland

Two-strip pattern planks are ideal for creating an individual look. The pattern allows the wood to give each design its own unique character, and works on small surfaces as well as in large rooms.









# Åland

These three-strip patterns present a floor that gives the illusion of a larger, more open space. Enjoy the beauty and style of real wood in vibrant, lively combinations to provide the perfect background for everyday life.













Lacquer finish Oil finish Structures

For technical reasons the colours printed here may differ from actual floor colours. We recommend visiting a dealer to view a sample prior to purchase.

### Svalbard

Plank design | 2200 x 220 x 14 mm | 3 mm surface | 4-way bevel







### Gotland

#### Plank design | 1820 x 190 x 14 mm | 3 mm surface | 2-way bevel











### Bornholm

Plank design | 1820 x 145 x 14 mm | 3 mm surface | 2-way bevel





COFFEE OAK, VARIATION W0511-01632









For technical reasons the colours printed here may differ fr