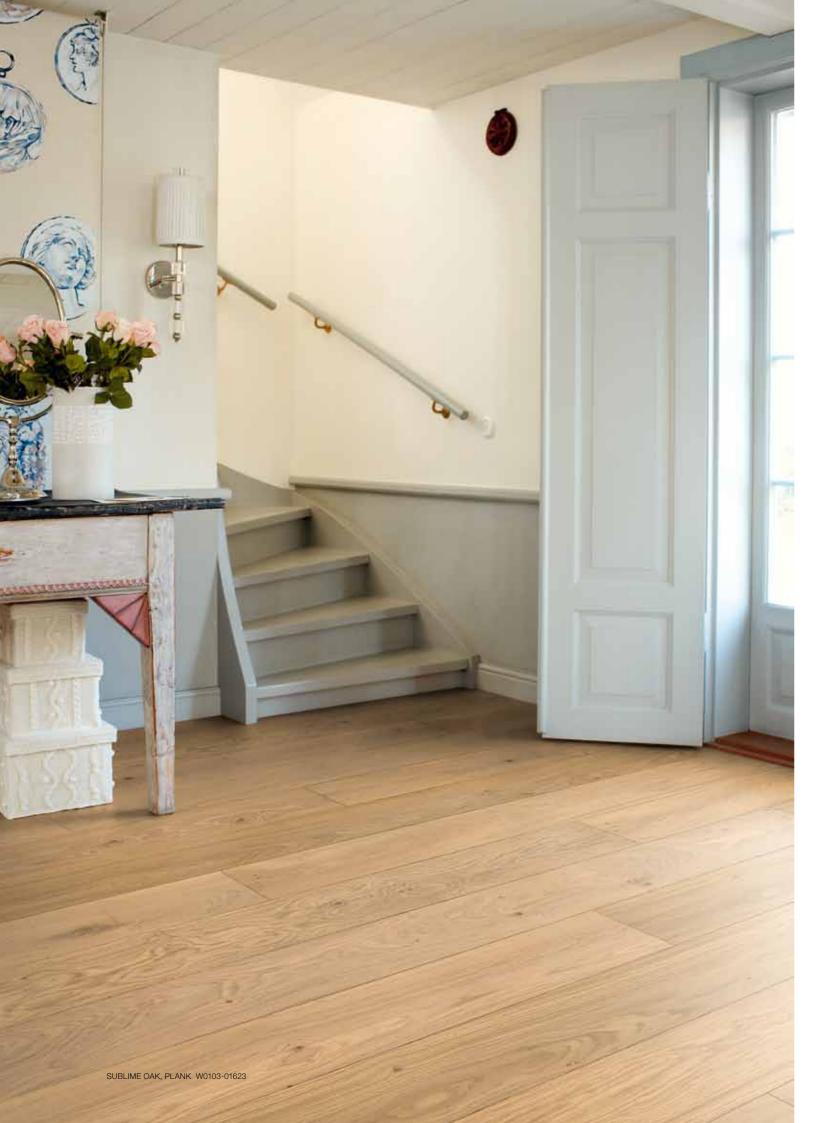

14 mm Värmdö





# Bornholm

The single-plank design brings out the natural texture and different pattern of wood. This collection offers various wood species and finishes, with bevels on the longest edges to give structure to the floor.







SMOKED OAK, PLANK W0108-01354



### Plank design | 1820 x 145 x 14 mm | 2-way bevel Bornholm





# Sjælland

Two-strip pattern planks are ideal for creating an individual look. The pattern allows the wood to give each design its own unique character, and works on small surfaces as well as in large rooms.









# Åland

These three-strip patterns present a floor that gives the illusion of a larger, more open space. Enjoy the beauty and style of real wood in vibrant, lively combinations to provide the perfect background for everyday life.













Lacquer finish Oil finish Structures

For technical reasons the colours printed here may differ from actual floor colours. We recommend visiting a dealer to view a sample prior to purchase.

### Svalbard

Plank design | 2200 x 220 x 14 mm | 3 mm surface | 4-way bevel







### Gotland

#### Plank design | 1820 x 190 x 14 mm | 3 mm surface | 2-way bevel











### Bornholm

Plank design | 1820 x 145 x 14 mm | 3 mm surface | 2-way bevel





COFFEE OAK, VARIATION W0511-01632









For technical reasons the colours printed here may differ from actual floor colours. We recommend visiting a dealer to view a sample prior to purchase.

### Jomfruland

Special block design | 2200 x 190 x 14 mm | 3 mm surface

A unique design with strips in different sizes creating the look of a ren