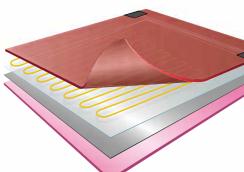

# underfloor heating

Pergo quickheat is the smart and easy way to enjoy underfloor heating. Nothing to cast in concrete, minimum bother - you can even forget about the electrician. Just roll out the guickheat mats with built-in heating cables and click them together. Install the thermostat and safety box on the wall, and plug in. It really is that simple. In addition to warmth, Pergo quickheat also provides walking comfort, so no other underlay is needed. And by supplementing your primary heating system with Pergo quickheat you can usually lower the temperature 2 - 3 degrees compared to using radiators. The timer included with the system can be set for 5 + 2 days.

#### Filler mat PGUDLQHFILLERMAT 6.37 m<sup>2</sup> 26 mats/box Used for the space between the heating mats and the wall.

Pergo guickheat consists of two layers of foam plus a middle layer with heating cables and a reflective surface of aluminium foil. Thanks to the insulation and the heat reflective surface in the bottom of the mat, all heat is directed upward for fast adjustment of the room's temperature.