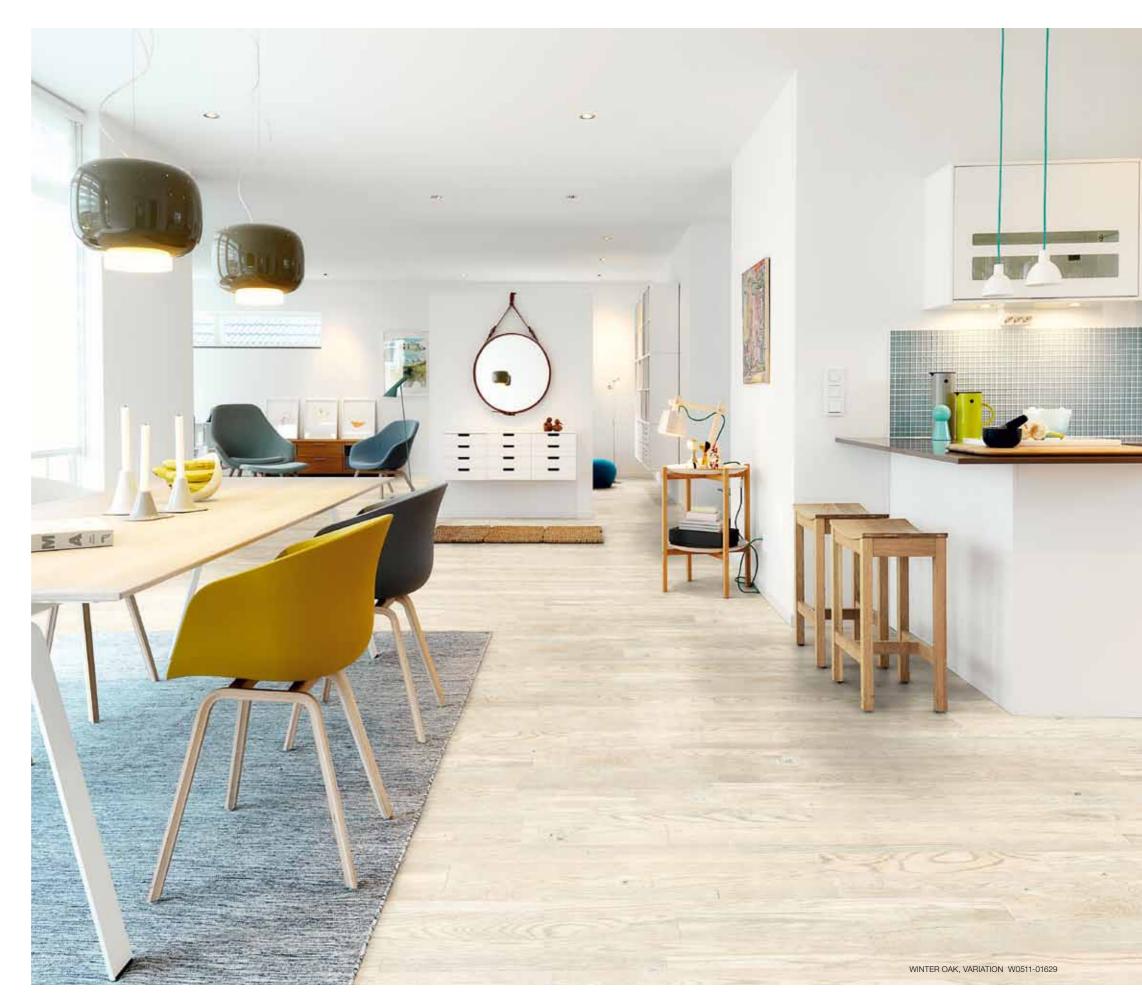

# Created by nature, enhanced by Pergo

Nothing adds warmth and character to a room like a wood floor. The inherent personality of the material, with the unique variation it offers, makes the perfect starting point for creating a beautiful interior.

# It's your life. Create the stage you want.

Wide, long planks of wood that transform and elevate a large room to make it grand. Or blocked planks that can help a small room to grow? Our seven collections feature wood floors in a wide variety of sizes, designs and looks. Should you settle on a format first, or go for your favourite species of wood? The answer is entirely up to you. Either way, we will make sure you get a beautiful, durable and vibrant Pergo wood floor.