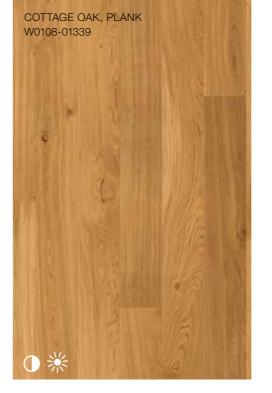

attern planks are ideal for creating an individual look. The pattern allows the wood to give each design its own unique character, and works on small surfaces as well as in large rooms.









# Åland

These three-strip patterns present a floor that gives the illusion of a larger, more open space. Enjoy the beauty and style of real wood in vibrant, lively combinations to provide the perfect background for everyday life.













Lacquer finish Oil finish Structures

For technical reasons the colours printed here may differ from actual floor colours. We recommend visiting a dealer to view a sample prior to purchase.

### Svalbard

Plank design | 2200 x 220 x 14 mm | 3 mm surface | 4-way bevel







### Gotland

#### Plank design | 1820 x 190 x 14 mm | 3 mm surface | 2-way bevel











### Bornholm

Plank design | 1820 x 145 x 14 mm | 3 mm surface | 2-way bevel





COFFEE OAK, VARIATION W0511-01632









For technical reasons the colours printed here may differ from actual floor colours. We recommend visiting a dealer to view a sample prior to purchase.

### Jomfruland

Special block design | 2200 x 190 x 14 mm | 3 mm surface

A unique design with strips in different sizes creating the look of a renovated, reclaimed wood floor. The aged edges, cracked knots, saw cut structures and variations in colour and dimensions all add to the distinct character of these floors.

### Värmdö

Block design | 2200 x 190 x 14 mm | 3 mm surface













### Sjælland

Block design | 1820 x 186 x 14 mm | 3 mm surface

Åland

Block design | 2200 x 190 x 13 mm | 2,5 mm surface