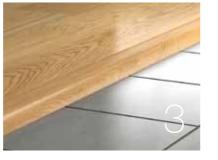

#### 3. Transitions and finishing pieces

These accessories provide an elegant transition and compensate for height differences wherever wood floors meet other flooring surfaces. Use a Carpet transition between wood and carpeting, and a Hard surface reducer between wood and tiles. End mouldings provide a nice finish against thresholds and in other similar situations. Available in our 5-in-1 solution.