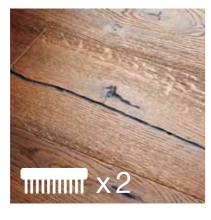

### Grading

Each tree is unique, and even different parts of the same tree produce different appearances. Knots and grain patterns help define and add character. Some of our products have more character than others, and that is why we have developed a grading system to help you find the floor with the expression you want.

Wood with subtle variations and small knots.

Wood with large knots and a lively variation in colour.

Rustic wood with pronounced, dark-filled knots and cracks.