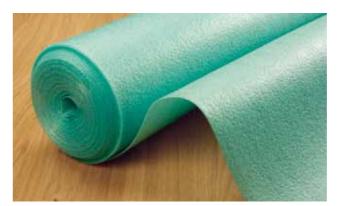

#### Professional SoundBloc™

PGUDLPS15, 0.95 x 15.79 m = 15 m<sup>2</sup>/roll PGUDLPS50, 0.95 x 52.64 m = 50 m<sup>2</sup>/roll

The best underlay to eliminate walking noise. Increases walking comfort with excellent impact sound insulation. Integrated vapour barrier with 60 mm overlap and tape strip included.

Thickness: 2 mm Material: Polyolefin foam with PE foil

#### Smart Underlay+

The best impact sound insulation underlay. A fold-out, easy to install underlay that also reduces walking noise and increases walking comfort. Integrated vapour barrier with 50 mm overlap and tape strip included.

1.2 x 12.5 m = 15 m<sup>2</sup>/pack Thickness: 3 mm Material: High flexible polystyrene foam with integrated aluminium foil