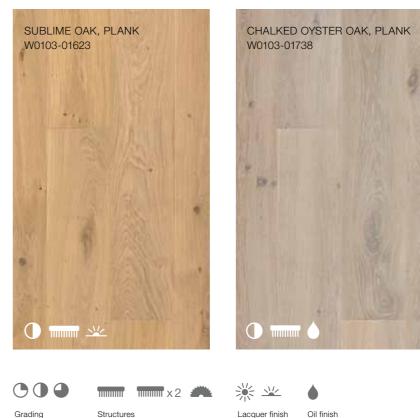

### Grading

Each tree is unique, and even different parts of the same tree produce different appearances. Knots and grain patterns help define and add character. Some of our products have more character than others, and that is why we have developed a grading system to help you find the floor with the expression you want.

Wood with subtle variations and small knots.

Wood with large knots and a lively variation in colour.

Rustic wood with pronounced, dark-filled knots and cracks.

### Structure

#### Brushed

Brushing the surface of a wood plank accentuates the natural grain structure, and enhances the authentic look and feel of the wood.

Deep brushed

The wood surface is treated with special brushes, brushing down the soft parts between the annual rings. Deep brushing enhances the natural wood feel even more.

Saw cuts

The random marks of a saw cut surface really show off the craftsmanship and character of the wood planks, and add a genuine feeling to the room.

### Finish

Wood is a material that truly grows more beautiful with time. And to ensure that you may enjoy your floors for many years to come, our floors are given a protective and caring surface finish. All our floors are ready for use right out of the box, with no extra surface treatment necessary. Choose between two finishes - oil and lacquer - bringing out different qualities in the wood to give them a distinct look. All our lacquer and oil meet strict international emission norms, so you can enjoy your wood flooring knowing that it was made with respect for the environment.

#### 7 protective layers of lacquer

Our floors are highly scratch and wear resistant compared to other lacquered wood floors. The lacquer also makes the floor dirt-repellent, easy to clean, and resistant against water as well as household chemicals. The icons indicate the shine of the floor, from a satin to a matt look.

2-way bevel

High-guality oil finish Oil really puts emphasis on the authenticity of real wood and gives it an extra matt look. With oil, you get a surface that will age gracefully.