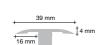

#### 3. Transitions and finishing pieces

These accessories provide an elegant transition and compensate for height differences wherever wood floors meet other flooring surfaces. Use a Carpet transition between wood and carpeting, and a Hard surface reducer between wood and tiles. End mouldings provide a nice finish against thresholds and in other similar situations. Available in our 5-in-1 solution.

T-moulding From wood to wood

Carpet transition From wood to carpet

Stair nose moulding, flush

For a flush finish on stair treads

5

Hard surface reducer From wood to ceramic, vinyl or linoleum

End moulding Finishing up to threshold, sliding doors, etc