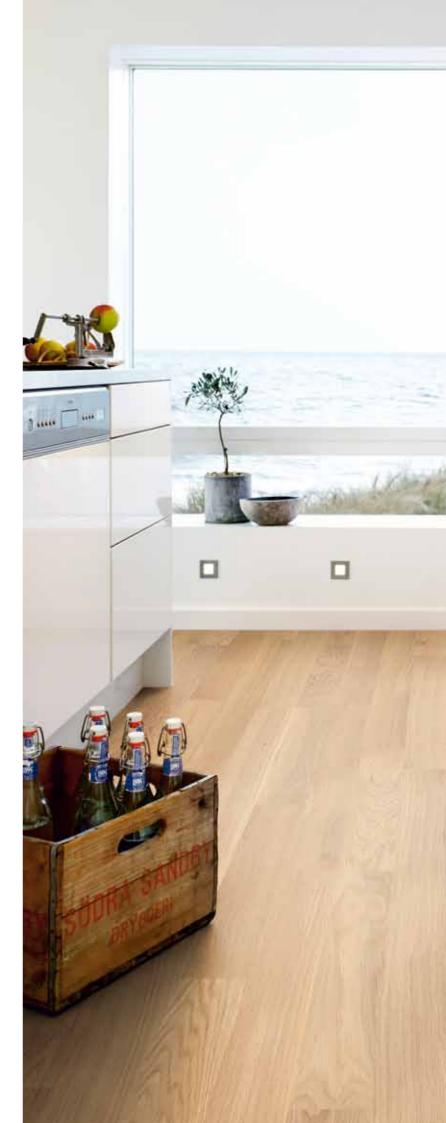

# Created by nature, enhanced by Pergo

Nothing adds warmth and character to a room like a wood floor. The inherent personality of the material, with the unique variation it offers, makes the perfect starting point for creating a beautiful interior.

We value the importance of design. But we also know that there are other aspects to consider when choosing a floor. How well will it stand up to the tests your family will put it to every day? And how easy is it to install?

As we introduce Pergo wood floors, we

bring over thirty years of experience and a tradition of making beautiful floors for real life. Our durable, high-quality wood flooring is designed to be just as easy to install and reliable as other Pergo floors. But with the feeling only real, natural wood can provide.