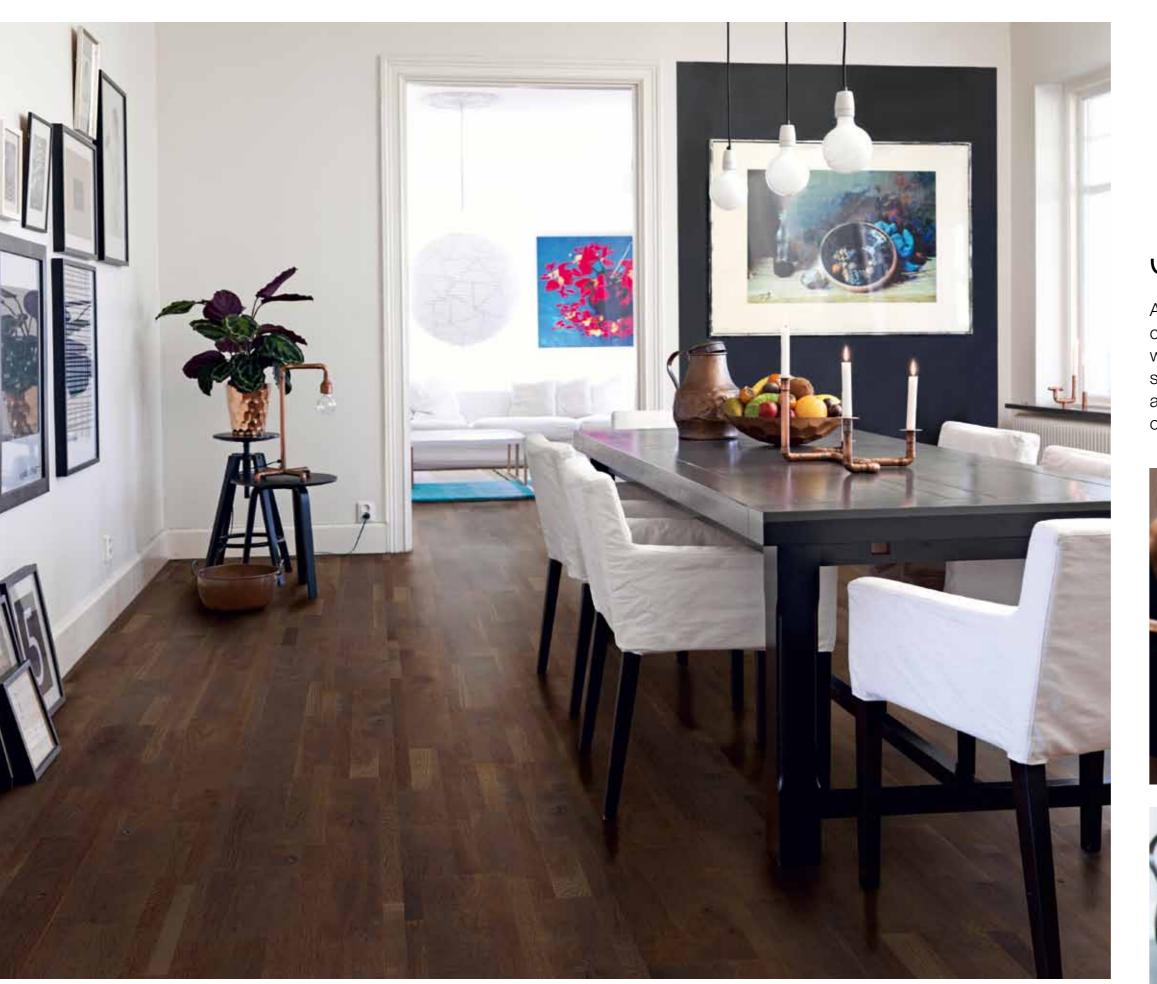

a satin to a matt look.

### Bevels

Bevels define each individual plank, creating the feeling of an authentic wood floor. Our collections feature designs with bevels on the longest sides, all sides or no bevels for a smooth, even floor.



2-way bevel



High-guality oil finish Oil really puts emphasis on the authenticity of real wood and gives it an extra matt look. With oil, you get a surface that will age gracefully.



#### 4-way bevel



10

Plank design | 2200 x 220 x 14 mm | 4-way bevel

# Svalbard

Long and wide planks that will add warmth and character to any room. The surface is one single piece of wood emphasizing the natural beauty of the material. Bevels along all edges help underline the long-plank design.





Plank design | 2200 x 220 x 14 mm | 4-way bevel Svalbard









COFFEE OAK, VARIATION W0511-01632

# Jomfruland

A unique design with strips in different sizes creating the look of a renovated, reclaimed wood floor. The aged edges, cracked knots, saw cut structures and variations in colour and dimensions all add to the distinct character of these floors.





Special block design | 2200 x 190 x 14 mm Jomfruland









Plank design | 1820 x 190 x 14 mm | 2-way bevel

# Gotland

A single-plank collection made with carefully selected, durable wood. Bevels on the longest edges add depth to the room. The collection provides a good balance in wood species, structure and finish that allow you to create just the look you desire.







### Plank design | 1820 x 190 x 14 mm | 2-way bevel Gotland





# Värmdö

This design is created in a three-strip arrange