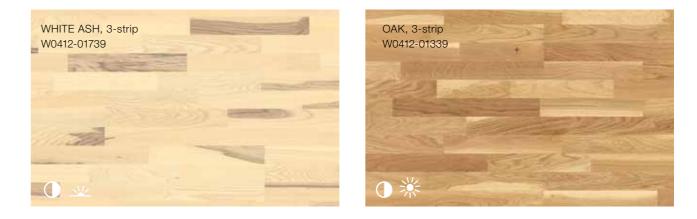

4 mm | 3 mm surface | 4-way bevel







### Gotland

#### Plank design | 1820 x 190 x 14 mm | 3 mm surface | 2-way bevel











### Bornholm

Plank design | 1820 x 145 x 14 mm | 3 mm surface | 2-way bevel





COFFEE OAK, VARIATION W0511-01632









For technical reasons the colours printed here may differ from actual floor colours. We recommend visiting a dealer to view a sample prior to purchase.

### Jomfruland

Special block design | 2200 x 190 x 14 mm | 3 mm surface

A unique design with strips in different sizes creating the look of a renovated, reclaimed wood floor. The aged edges, cracked knots, saw cut structures and variations in colour and dimensions all add to the distinct character of these floors.

### Värmdö

Block design | 2200 x 190 x 14 mm | 3 mm surface













### Sjælland

Block design | 1820 x 186 x 14 mm | 3 mm surface

Åland

Block design | 2200 x 190 x 13 mm | 2,5 mm surface

# Click and go!



The PerfectFold<sup>™</sup>3.0 system makes installation faster and easier than ever. What's more, the floor has already been given a protective finish, so once your floor is installed, you can immediately start walking on it and decorating the interior of your home.

Just click your planks together using the method that works best for you and there's no risk of you damaging the floor panels. Even if you want to reinstall your planks, the PerfectFold<sup>™</sup>3.0 makes it easy to lift them up and replace them when necessary.



#### Drop down

The ideal method for quickly installing a large area. Click the plank at the long side joint, slide it