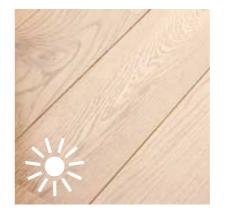

#### 7 protective layers of lacquer

Our floors are highly scratch and wear resistant compared to other lacquered wood floors. The lacquer also makes the floor dirt-repellent, easy to clean, and resistant against water as well as household chemicals. The icons indicate the shine of the floor, from a satin to a matt look.