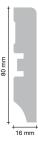

#### Wallbase, straight

PGWPPSKR(-) (see matching matrix for correct art no)

2400 x 16 x 80 mm Colour matched Surface: wear and scratch-resistant veneer Core: MDF