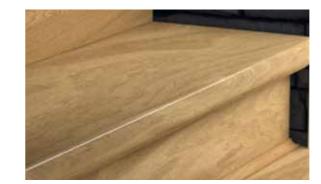

#### 4. Stair noses

Pergo's flooring is an excellent choice even for staircases, where matching stair noses are used to provide an elegant finish to each individual step. Available in our 5-in-1 solution.

T-moulding From wood to wood

Carpet transition From wood to carpet

Stair nose moulding, flush

For a flush finish on stair treads

5

Hard surface reducer From wood to ceramic, vinyl or linoleum

End moulding Finishing up to threshold, sliding doors, etc

#### Stairbase

The Incizo<sup>®</sup> subprofile is required for stair application and has to be ordered separately. NEWINCPBASE3ME215 For all wood floors with 14 mm thickness. NEWINCPBASE4ME215 For all wood floors with 13 mm thickness.

Stair nose moulding For a step down from a floating floor, e.g. at the top of the stairs or a step down in a room

Colour matched to the floor. Easy and flexible installation with snap-in, nails, screws or glue. Separate wallbase installation kit available. Possible to hide cables during the installation.