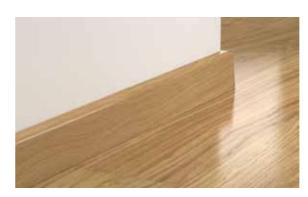

#### 1. Wallbases

Pergo's colour coordinated wallbases are installed easily and flexibly using a snap-in system, nails, screws or glue. All wallbases have milled grooves on the back for easily concealing cables.

#### Wallbase, straight

PGWPPSKR(-) (see matching matrix for correct art no)

2400 x 16 x 80 mm Colour matched Surface: wear and scratch-resistant veneer Core: MDF