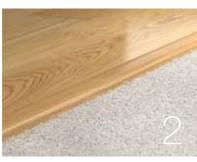

#### 3. Transitions and finishing pieces

These accessories provide an elegant transition and compensate for height differences wherever wood floors meet other flooring surfaces. Use a Carpet transition between wood and carpeting, and a Hard surface reducer between wood and tiles. End mouldings provide a nice finish against thresholds and in other similar situations. Available in our 5-in-1 solution.