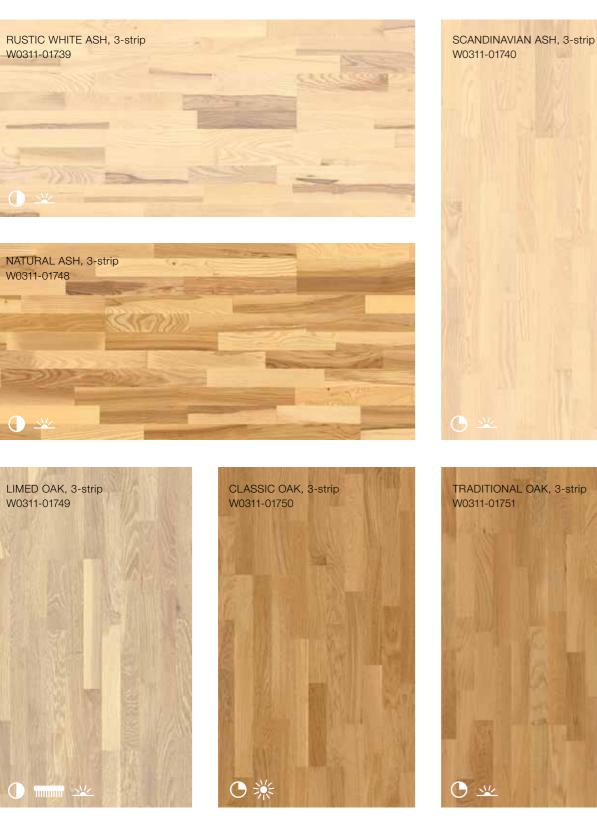

### Grading

Each tree is unique, and even different parts of the same tree produce different appearances. Knots and grain patterns help define and add character. Some of our products have more character than others, and that is why we have developed a grading system to help you find the floor with the expression you want.

Wood with subtle variations and small knots.

Wood with large knots and a lively variation in colour.

Rustic wood with pronounced, dark-filled knots and cracks.

### Finish

Wood is a material that truly grows more beautiful with time. And to ensure that you may enjoy your floors for many years to come, our floors are given a protective and caring surface finish. All our floors are ready for use right out of the box, with no extra surface treatment necessary. Choose between two finishes - oil and lacquer - bringing out different qualities in the wood to give them a distinct look. All our lacquer and oil meet strict international emission norms, so you can enjoy your wood flooring knowing that it was made with respect for the environment.

#### 7 protective layers of lacquer

Our floors are highly scratch and wear resistant compared to other lacquered wood floors. The lacquer also makes the floor dirt-repellent, easy to clean, and resistant against water as well as household chemicals. The icons indicate the shine of the floor, from a satin to a matt look.

2-way bevel

High-guality oil finish Oil really puts emphasis on the authenticity of real wood and gives it an extra matt look. With oil, you get a surface that will age gracefully.