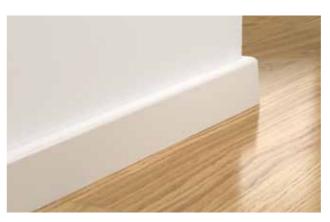

#### 1. Wallbases

Pergo's colour coordinated wallbases are installed easily and flexibly using a snap-in system, nails, screws or glue. All wallbases have milled grooves on the back for easily concealing cables.

#### Wallbase, white & paintable

PGWPPSKRWHITE, white PGWPPSKRPAINT, paintable

2400 x 16 x 80 mm Colour: white, paintable Surface: foil Core: MDF