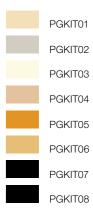

Multiglue PGGLUE290 290 ml Suitable for all materials and substrates. Cures quickly with very high final strength. Ideal for installing wallbases and mouldings. Hybrid polymer.

Sealant

310 ml For a beautiful finish. Dry in half an hour and fully cured after 24 hours. Available in 8 colours. Water based acrylic.