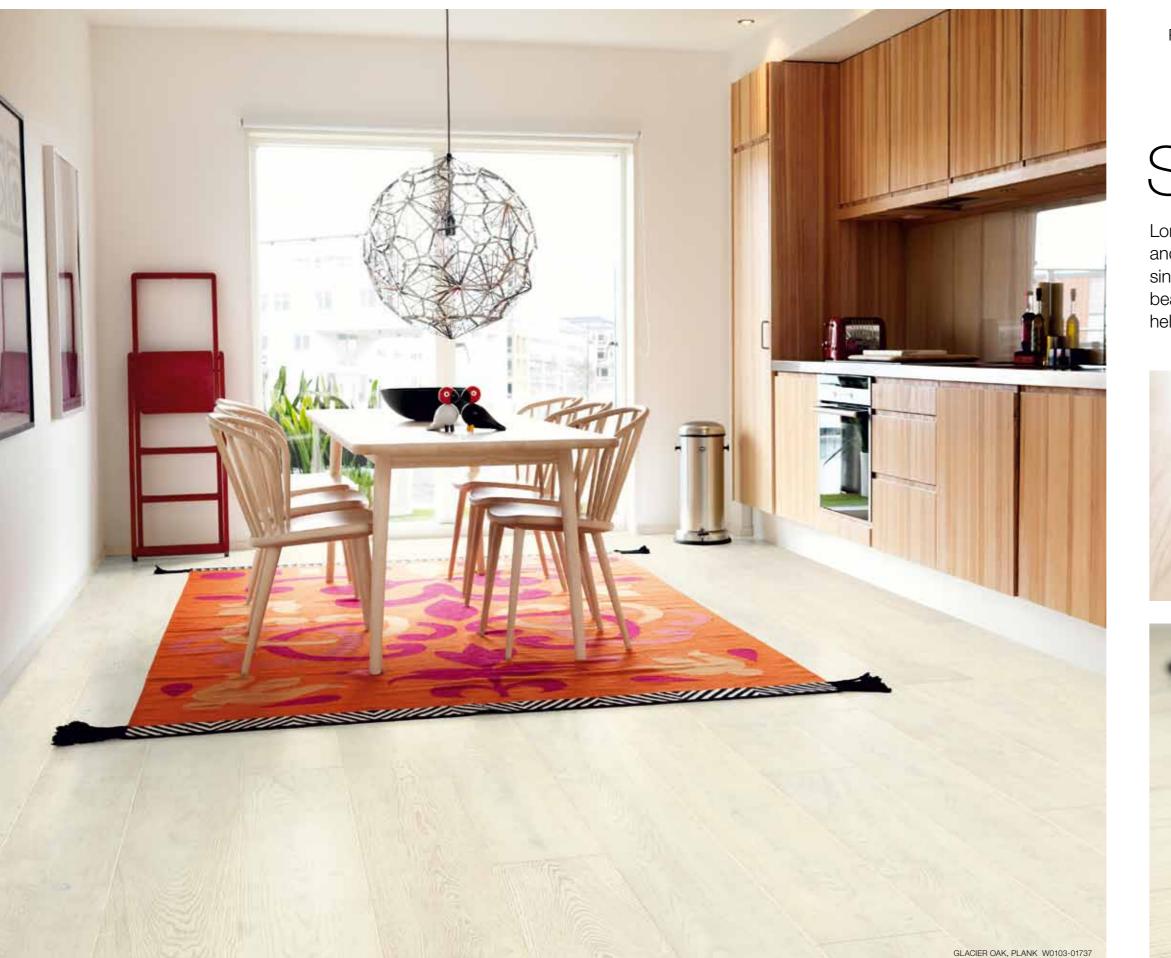

# Created by nature, enhanced by Pergo

Nothing adds warmth and character to a room like a wood floor. The inherent personality of the material, with the unique variation it offers, makes the perfect starting point for creating a beautiful interior.

We value the importance of design. But we also know that there are other aspects to consider when choosing a floor. How well will it stand up to the tests your family will put it to every day? And how easy is it to install?

As we introduce Pergo wood floors, we

bring over thirty years of experience and a tradition of making beautiful floors for real life. Our durable, high-quality wood flooring is designed to be just as easy to install and reliable as other Pergo floors. But with the feeling only real, natural wood can provide.