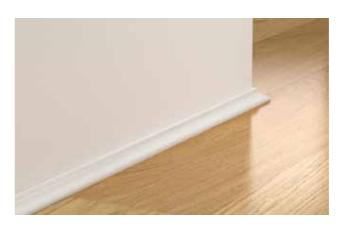

#### 1. Wallbases

Pergo's colour coordinated wallbases are installed easily and flexibly using a snap-in system, nails, screws or glue. All wallbases have milled grooves on the back for easily concealing cables.

#### Beading

PGSCOTWHITE, white PGSCOTPAINT, paintable

2400 x 17 x 17 mm Colour: white, paintable Surface: foil Core: MDF