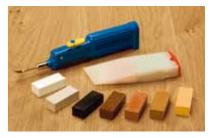

# maintenance

Specially developed for cleaning laminate, wood and vinyl flooring. Ideal for removing dirt, grease spots and heel marks, as well as for daily cleaning.

Repair wax PGREPAIR

Repair the colour of damaged planks quickly and easily with wax in colours covering the Pergo wood palette. Contains 1 melting knife, 1 comb, 7 wax blocks. For more information on how to mix colours please visit pergo.com