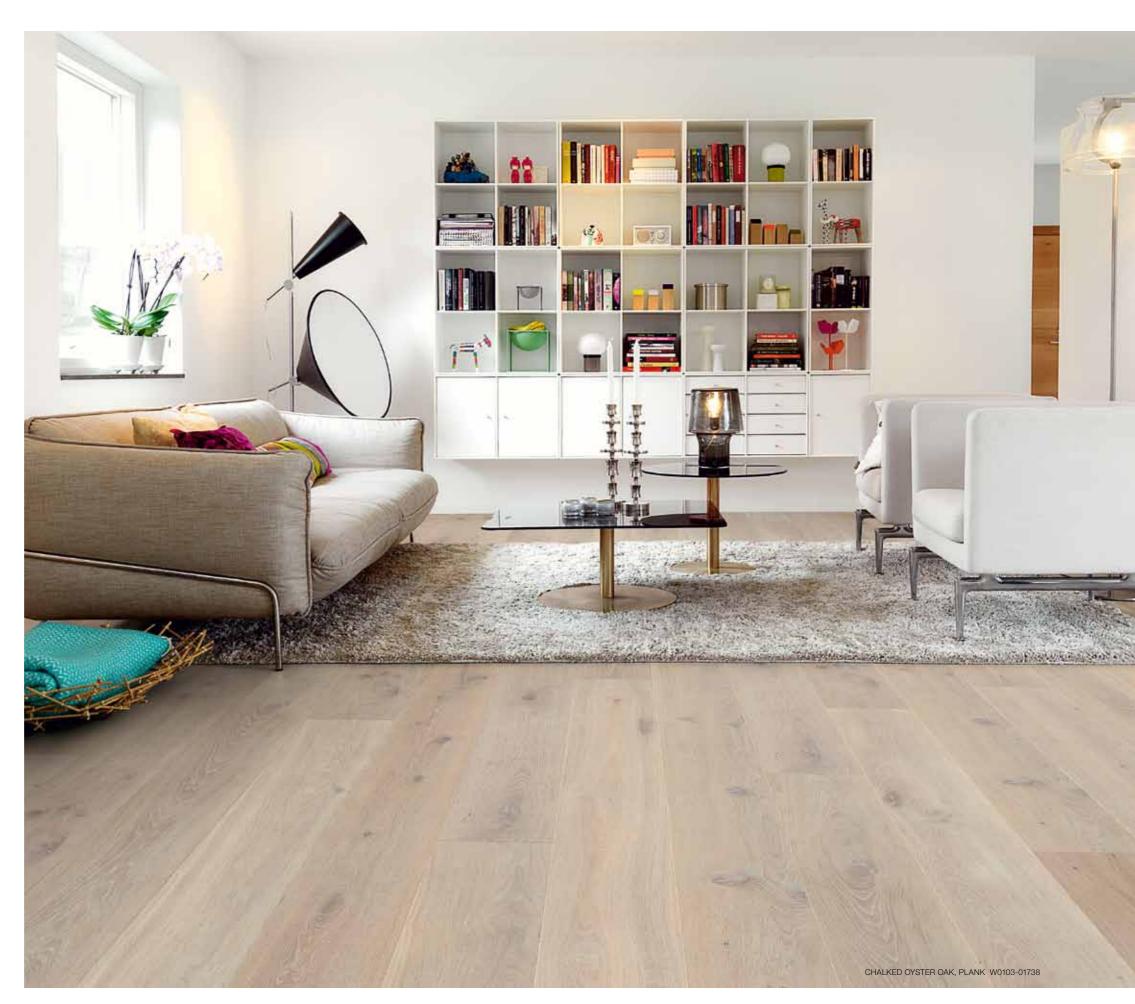

m a satin to a matt look.

### Bevels

Bevels define each individual plank, creating the feeling of an authentic wood floor. Our collections feature designs with bevels on the longest sides, all sides or no bevels for a smooth, even floor.



2-way bevel



High-guality oil finish Oil really puts emphasis on the authenticity of real wood and gives it an extra matt look. With oil, you get a surface that will age gracefully.



#### 4-way bevel



10

Plank design | 2200 x 220 x 14 mm | 4-way bevel

# Svalbard

Long and wide planks that will add warmth and character to any room. The surface is one single piece of wood emphasizing the natural beauty of the material. Bevels along all edges help underline the long-plank design.





Plank design | 2200 x 220 x 14 mm | 4-way bevel Svalbard









COFFEE OAK, VARIATION W0511-01632

# Jomfruland

A unique design with strips in different sizes creating the look of a renovated, reclaimed wood floor. The aged edges, cracked knots, saw cut structures and variations in colour and dimensions all add to the distinct character of these floors.





Special block design | 2200 x 190 x 14 mm Jomfruland









Plank design | 1820 x 190 x 14 mm | 2-way bevel

# Gotland

A single-plank collection made with carefully selected, durable wood. Bevels on the longest edges add depth to the room. The collection provides a good balance in wood species, structure and finish that allow you to create just the look you desire.







### Plank design | 1820 x 190 x 14 mm | 2-way bevel Gotland





# Värmdö

This design is created in a three-strip arran