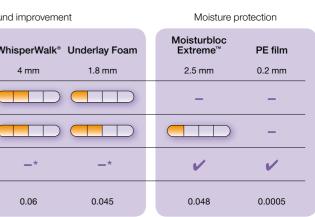

# underlays

or do you need moisture protection? The overview below will serve as a guide when choosing the flooring underlay that is right for you.

\*Install in combination with PE film or Moisturbloc Extreme™ if installed on a mineral substrate

#### Moisturbloc Extreme™

PGUDLMOI15

The underlay with three times the moisture vapour resistance as traditional PE film. Can be installed on concrete floors with up to 95% relative humidity, making it ideal in basements and on concrete floors with high humidity. Moisturbloc Extreme<sup>™</sup> makes it possible to install floors earlier during the construction of new homes. 1.05 x 15 m = 15 m<sup>2</sup> (5 cm overlap). Tape included. Thickness: 2.5 mm Material: Polypropylene

#### PE film (polyethylene)

PGUDLSCREEN34, 12.5 x 2.7 m = 33.75 m<sup>2</sup>/roll PGUDLSCREEN100, 37 x 2.7 m = 100 m<sup>2</sup>/roll

An underlay that protects flooring from moisture vapour rising up from a mineral or concrete subfloor. Useful lifetime 50 years.

Thickness: 0.2 mm

Material: Polyethylene, alkaline resistant

#### Whisperwalk®

PGUDLWHISPER10

A thick underlay made of wood fibre that absorbs impact sound, increases walking comfort and compensates for minor height differences between different floor levels.

790 x 590 mm = 10.25 m<sup>2</sup>/pack Thickness: 4 mm Material: Multilayered softboard from wood fibres

#### Underlay foam

PGUDLFOAM15B

An underlay that absorbs impact sound and increases walking comfort.

0.95 x 15.79 m = 15 m<sup>2</sup>/roll Thickness: 1.8 mm Material: Extruded polyethylene