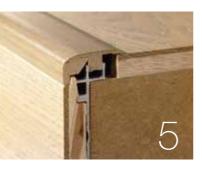

#### 1. Wallbases

Pergo's colour coordinated wallbases are installed easily and flexibly using a snap-in system, nails, screws or glue. All wallbases have milled grooves on the back for easily concealing cables.

Stair nose moulding For a step down from a floating floor, e.g. at the top of the stairs or a step down in a room

Colour matched to the floor. Easy and flexible installation with snap-in, nails, screws or glue. Separate wallbase installation kit available. Possible to hide cables during the installation.