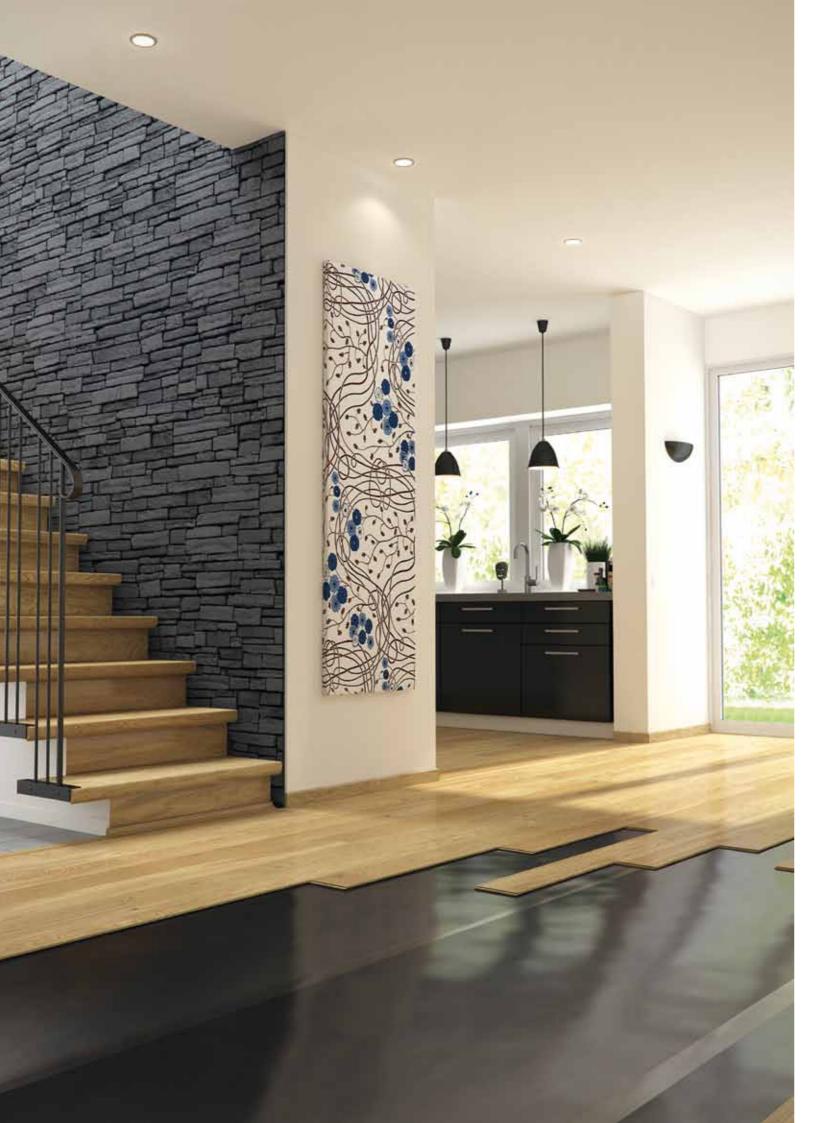

# PERGGO®

NEW!

FLOORS FOR REAL LIFE

# Created by nature, enhanced by Pergo

Nothing adds warmth and character to a room like a wood floor. The inherent personality of the material, with the unique variation it offers, makes the perfect starting point for creating a beautiful interior.

We value the importance of design. But we also know that there are other aspects to consider when choosing a floor. How well will it stand up to the tests your family will put it to every day? And how easy is it to install?

As we introduce Pergo wood floors, we

bring over thirty years of experience and a tradition of making beautiful floors for real life. Our durable, high-quality wood flooring is designed to be just as easy to install and reliable as other Pergo floors. But with the feeling only real, natural wood can provide.