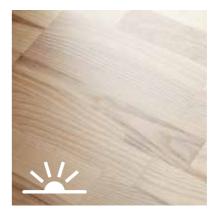

2-way bevel

High-guality oil finish Oil really puts emphasis on the authenticity of real wood and gives it an extra matt look. With oil, you get a surface that will age gracefully.