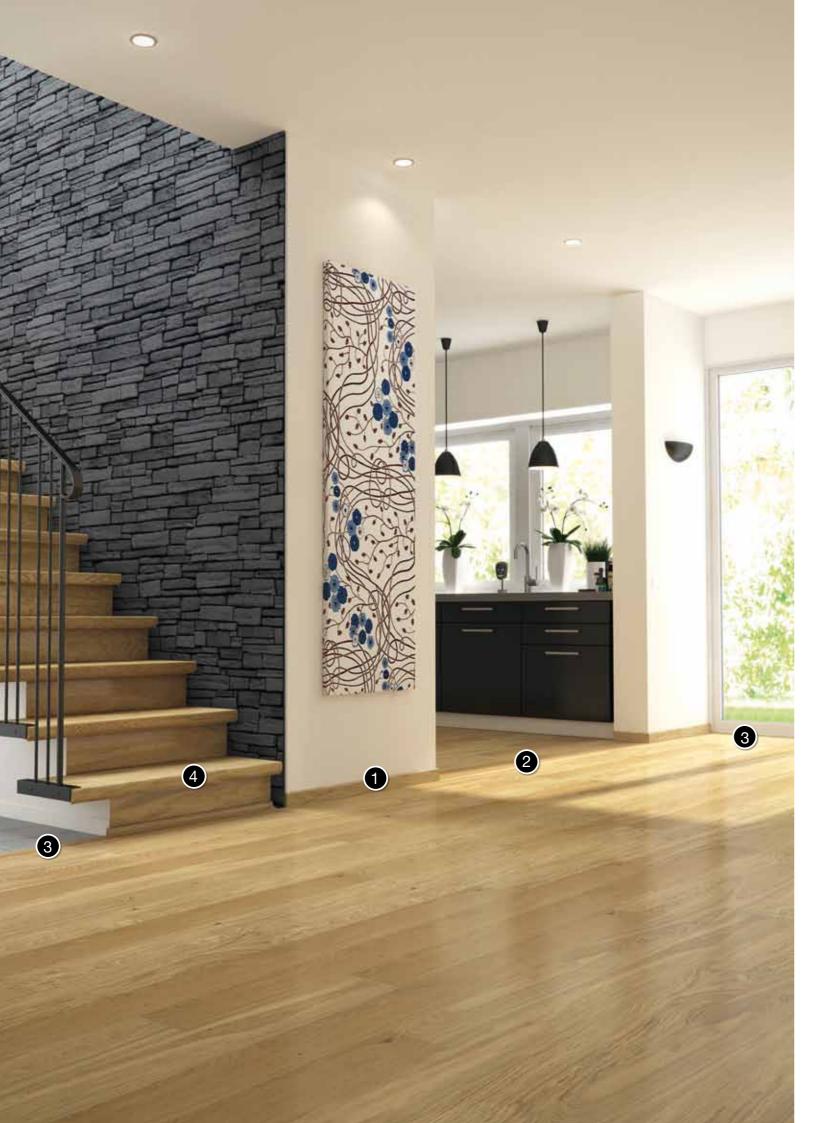

# Completing the picture

When it comes to floors, beauty really is in the details. Because what would the new living room floor be without the wallbases and mouldings to match? The staircase without the finishing stair nose?

A floor is a complete home decor solution. Which is why we not only have developed a full line of matching accessories such as wallbases and mouldings, but also offer multi-functional underlays and underfloor heating solutions as well as all the accessories you need for installation and mainte-

# accessories

nance. Our accessories are organised in five groups according to function and properties: Aesthetics, Underlays, Underfloor heating, Installation and Maintenance. You'll find more about each group on the following pages.

The aesthetic impression of a floor is determined to large extent by functional details such as wallbases, mouldings and stair noses. Pergo's PEFC certified assortment of wallbases and mouldings are coordinated to match the colour and decor of the floor, making them beautiful and durable accessories that truly accentuate your new home environment.

#### 1. Wallbases

Pergo's colour coordinated wallbases are installed easily and flexibly using a snap-in system, nails, screws or glue. All wallbases have milled grooves on the back for easily concealing cables.

#### 4. Stair noses

Pergo's flooring is an excellent choice even for staircases, where matching stair noses are used to provide an elegant finish to each individual step. Available in our 5-in-1 solution.