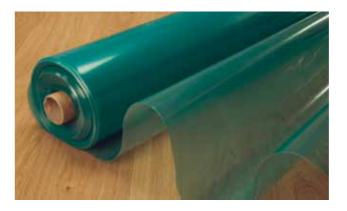

#### Water vapour resistance

Pergo wood floors must be protected from moisture rising up from below. A vapour barrier offers resistance against passage of water vapour, which is necessary when the wood floor is installed on a mineral subfloor, such as concrete. A vapour barrier can be provided either by a separate layer such as a PE film, or by a layer integrated in the underlay (combination products).

#### PE film (polyethylene)

PGUDLSCREEN34, 12.5 x 2.7 m = 33.75 m<sup>2</sup>/roll PGUDLSCREEN100, 37 x 2.7 m = 100 m<sup>2</sup>/roll

An underlay that protects flooring from moisture vapour rising up from a mineral or concrete subfloor. Useful lifetime 50 years.

Thickness: 0.2 mm

Material: Polyethylene, alkaline resistant