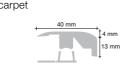

#### 3. Transitions and finishing pieces

These accessories provide an elegant transition and compensate for height differences wherever wood floors meet other flooring surfaces. Use a Carpet transition between wood and carpeting, and a Hard surface reducer between wood and tiles. End mouldings provide a nice finish against thresholds and in other similar situations. Available in our 5-in-1 solution.

T-moulding From wood to wood

Carpet transition From wood to carpet

Stair nose moulding, flush

For a flush finish on stair treads

5

Hard surface reducer From wood to ceramic, vinyl or linoleum

End moulding Finishing up to threshold, sliding doors, etc