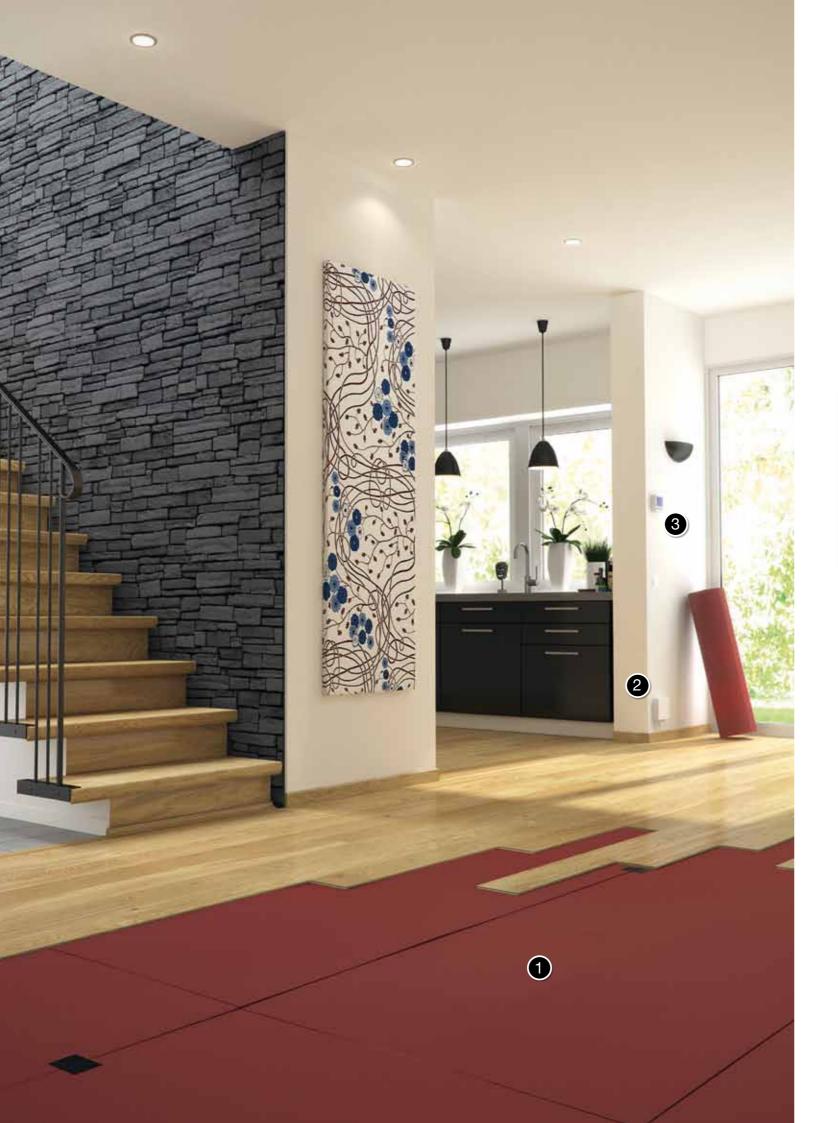

# Completing the picture

When it comes to floors, beauty really is in the details. Because what would the new living room floor be without the wallbases and mouldings to match? The staircase without the finishing stair nose?

A floor is a complete home decor solution. Which is why we not only have developed a full line of matching accessories such as wallbases and mouldings, but also offer multi-functional underlays and underfloor heating solutions as well as all the accessories you need for installation and mainte-

# accessories

nance. Our accessories are organised in five groups according to function and properties: Aesthetics, Underlays, Underfloor heating, Installation and Maintenance. You'll find more about each group on the following pages.

The aesthetic impression of a floor is determined to large extent by functional details such as wallbases, mouldings and stair noses. Pergo's PEFC certified assortment of wallbases and mouldings are coordinated to match the colour and decor of the floor, making them beautiful and durable accessories that truly accentuate your new home environment.