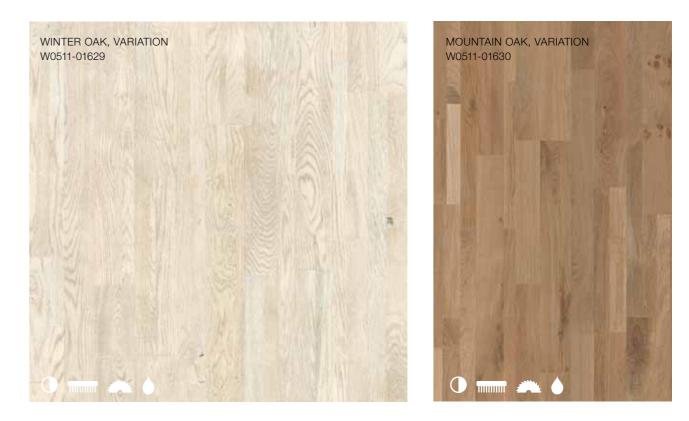

Plank design | 2200 x 220 x 14 mm | 4-way bevel Svalbard

COFFEE OAK, VARIATION W0511-01632