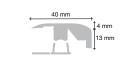

#### 4. Stair noses

Pergo's flooring is an excellent choice even for staircases, where matching stair noses are used to provide an elegant finish to each individual step. Available in our 5-in-1 solution.

### 5 perfect finishes in 1

Pergo 5-in-1 offers different moulding solutions for different parts of your floor, all wrapped up in one handy package. The mouldings match your floor perfectly in colour, as well as in texture, and the one-piece solutions give a seamless installation result. The surface is made of wear and scratch-resistant veneer. The core consists of HDF and the bottom rail is made of plastic. With the patented Incizo® solution, you easily cut the moulding to the shape you need. Knife is included. Suitable for flooring heights between 12.5 and 14 mm.

T-moulding From wood to wood

Carpet transition From wood to carpet

Stair nose moulding, flush

For a flush finish on stair treads

5

Hard surface reducer From wood to ceramic, vinyl or linoleum

End moulding Finishing up to threshold, sliding doors, etc