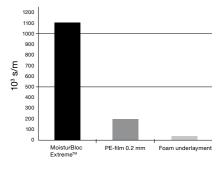

#### Water vapour resistance

Pergo wood floors must be protected from moisture rising up from below. A vapour barrier offers resistance against passage of water vapour, which is necessary when the wood floor is installed on a mineral subfloor, such as concrete. A vapour barrier can be provided either by a separate layer such as a PE film, or by a layer integrated in the underlay (combination products).

#### Moisturbloc Extreme™

PGUDLMOI15

The underlay with three times the moisture vapour resistance as traditional PE film. Can be installed on concrete floors with up to 95% relative humidity, making it ideal in basements and on concrete floors with high humidity. Moisturbloc Extreme<sup>™</sup> makes it possible to install floors earlier during the construction of new homes. 1.05 x 15 m = 15 m<sup>2</sup> (5 cm overlap). Tape included. Thickness: 2.5 mm Material: Polypropylene

#### PE film (polyethylene)

PGUDLSCREEN34, 12.5 x 2.7 m = 33.75 m<sup>2</sup>/roll PGUDLSCREEN100, 37 x 2.7 m = 100 m<sup>2</sup>/roll

An underlay that protects flooring from moisture vapour rising up from a mineral or concrete subfloor. Useful lifetime 50 years.