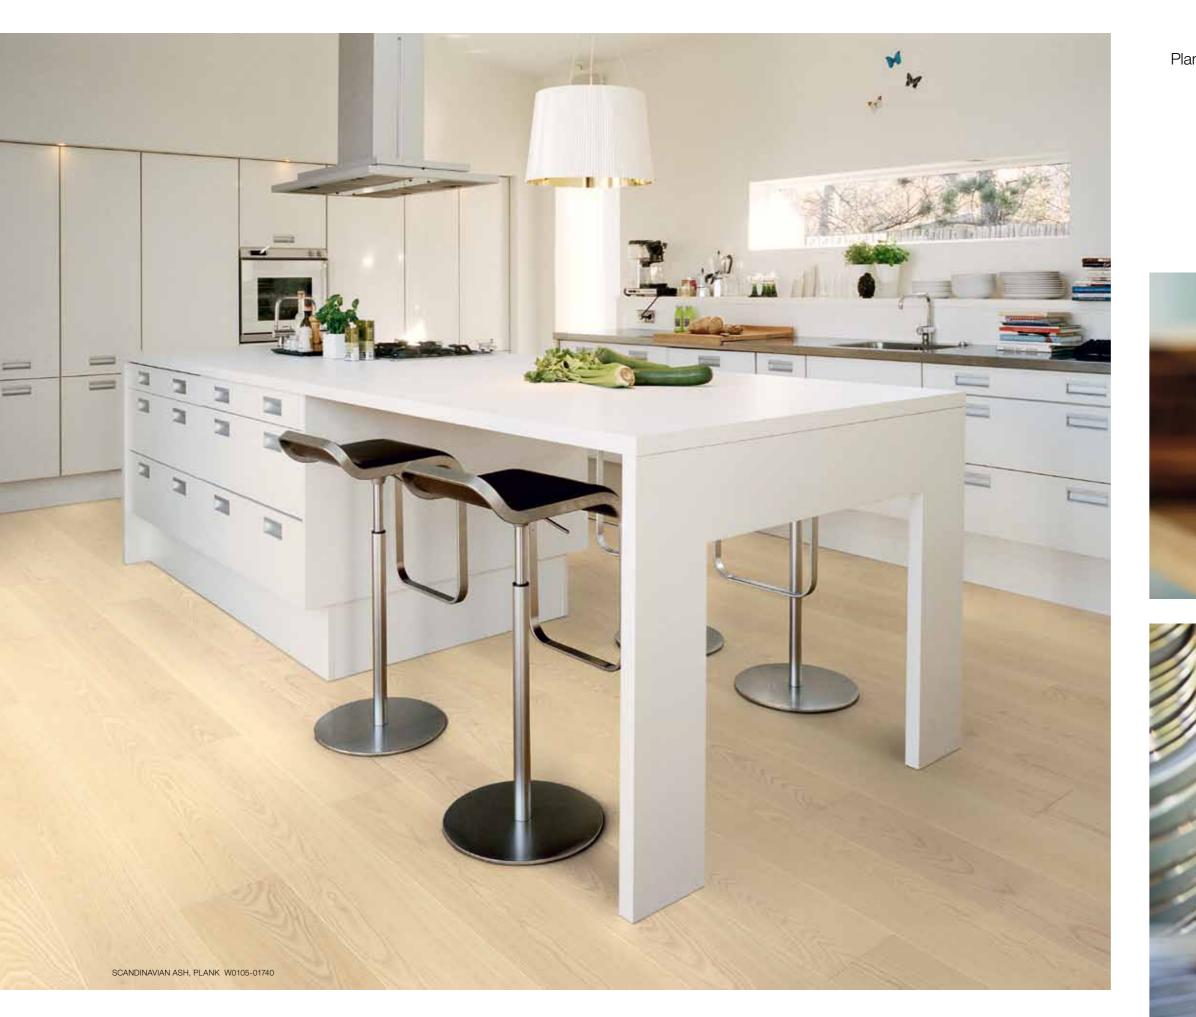

along all edges help underline the long-plank design.





Plank design | 2200 x 220 x 14 mm | 4-way bevel Svalbard









COFFEE OAK, VARIATION W0511-01632

# Jomfruland

A unique design with strips in different sizes creating the look of a renovated, reclaimed wood floor. The aged edges, cracked knots, saw cut structures and variations in colour and dimensions all add to the distinct character of these floors.





Special block design | 2200 x 190 x 14 mm Jomfruland









Plank design | 1820 x 190 x 14 mm | 2-way bevel

# Gotland

A single-plank collection made with carefully selected, durable wood. Bevels on the longest edges add depth to the room. The collection provides a good balance in wood species, structure and finish that allow you to create just the look you desire.







### Plank design | 1820 x 190 x 14 mm | 2-way bevel Gotland





# Värmdö

This design is created in a three-strip arrangement, offering endless decorating opportunities. This look is particularly stunning in smaller spaces, and is a great compliment to your interior decoration.













### Block design | 2200 x 190 x 14 mm Värmdö





# Bornholm

The single-plank design brings out the natural texture and different pattern of wood. This collection offers various wood species and finishes, with bevels on the longest edges to give structure to the floor.







SMOKED OAK, PLANK W0108-01354



### Plank design | 1820 x 145 x 14 mm | 2-way bevel Bornholm





# Sjælland

Two-strip pattern planks are ideal for creating an individual look. The pattern allows the wood to give each design