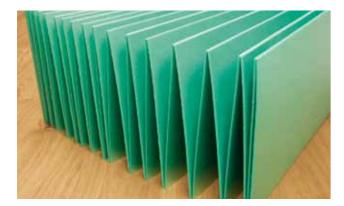

# Natural beauty meets Pergo durability

Pergo wood floors are built as they should be: to last. After all, floors need to withstand quite a lot. Children, accidents and parties are all part of life – which is why Pergo floors are designed with them in mind.

#### 1 Protective finish

7 layers of uv-cured water based lacquer or quality oil, provide maximum protection and ensure easy maintenance

#### 2 Face layer

A carefully selected wood layer (2.5 or min 3 mm) that can be sanded 2 – 3 times

#### 3 Advanced core

The core absorbs the stresses and strains that are put on your floor, and ensures that it remains stable in all conditions

#### 4 Balanced backing

The backing veneer is made from ecologically certified wood and helps to perfectly balance the boards

Pergo wood floors consist of 3 layers of wood with the grain running in different directions to reduce the natural swelling and shrinking caused by fluctuations in temperature and humidity. An advanced core of spruce or pine absorbs stress and strain to ensure that your floor remains stable in all conditions.