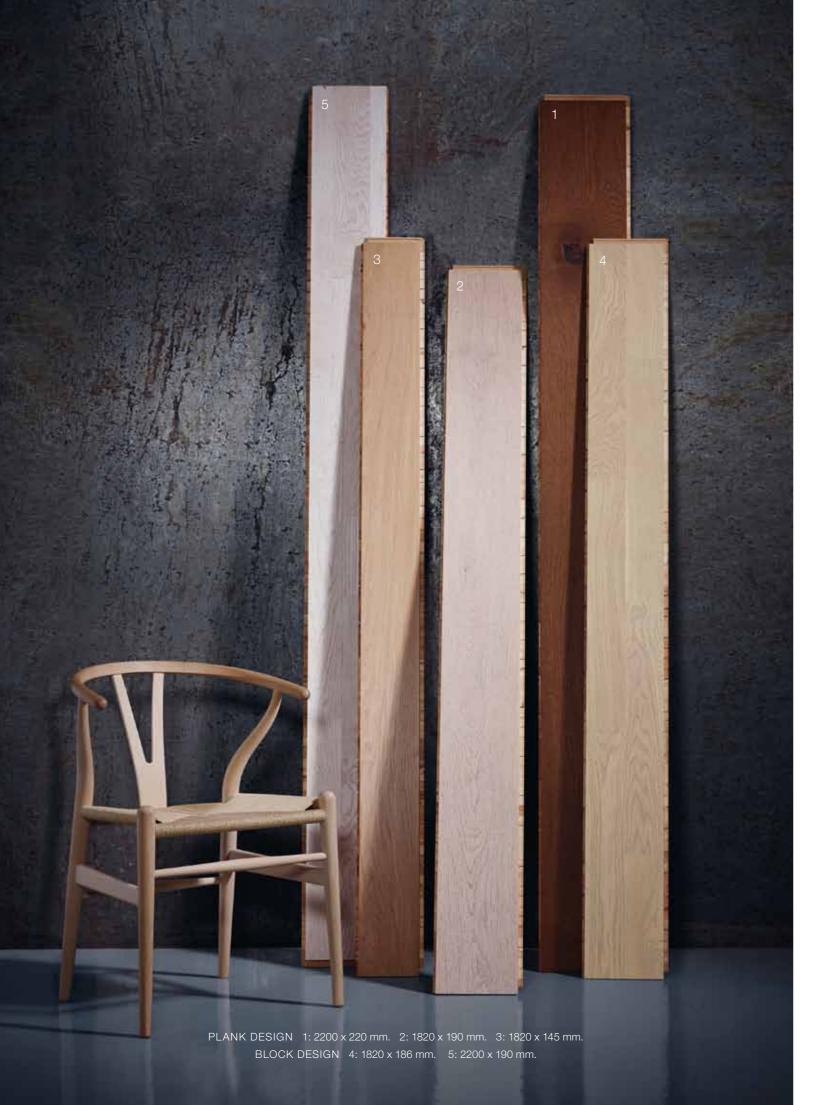

onditions

#### 4 Balanced backing

The backing veneer is made from ecologically certified wood and helps to perfectly balance the boards

Pergo wood floors consist of 3 layers of wood with the grain running in different directions to reduce the natural swelling and shrinking caused by fluctuations in temperature and humidity. An advanced core of spruce or pine absorbs stress and strain to ensure that your floor remains stable in all conditions.



# The perfect result is just a click away!

The PerfectFold<sup>™</sup>3.0 system allows for quick and easy installation anywhere. Just click the planks together using any one of three optional methods that works best for you. Read more about the drop-down, angling and horizontal insertion options on page 42.



SUMMER OAK, 2-STRIP W0210-01744



# It's your life. Create the stage you want.

Wide, long planks of wood that transform and elevate a large room to make it grand. Or blocked planks that can help a small room to grow? Our seven collections feature wood floors in a wide variety of sizes, designs and looks. Should you settle on a format first, or go for your favourite species of wood? The answer is entirely up to you. Either way, we will make sure you get a beautiful, durable and vibrant Pergo wood floor.



All materials used in the making of our wood floors have been carefully screened and selected in order to be sure of their ecological origin. As a testament to our true commitment to care

We have the same ambition for our new

for the environment, Pergo was the first flooring company ever to receive the official Nordi