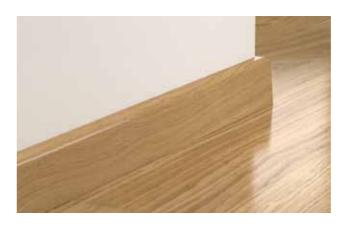

#### 1. Wallbases

Pergo's colour coordinated wallbases are installed easily and flexibly using a snap-in system, nails, screws or glue. All wallbases have milled grooves on the back for easily concealing cables.

#### Wallbase, straight

PGWPPSKR(-) (see matching matrix for correct art no)

2400 x 16 x 80 mm Colour matched Surface: wear and scratch-resistant veneer Core: MDF