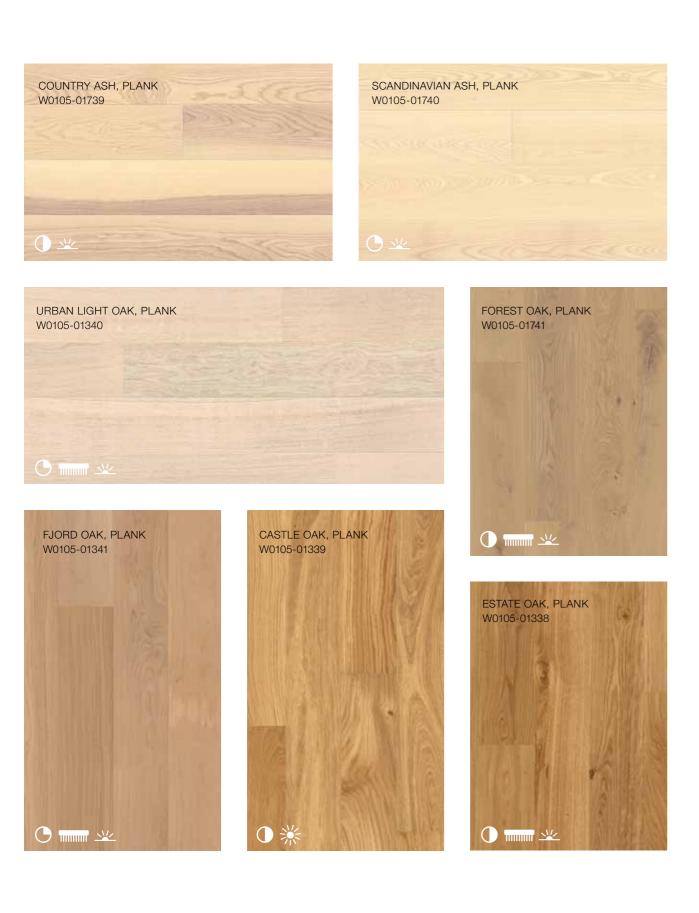

### Grading

Each tree is unique, and even different parts of the same tree produce different appearances. Knots and grain patterns help define and add character. Some of our products have more character than others, and that is why we have developed a grading system to help you find the floor with the expression you want.

Wood with subtle variations and small knots.

Wood with large knots and a lively variation in colour.

Rustic wood with pronounced, dark-filled knots and cracks.