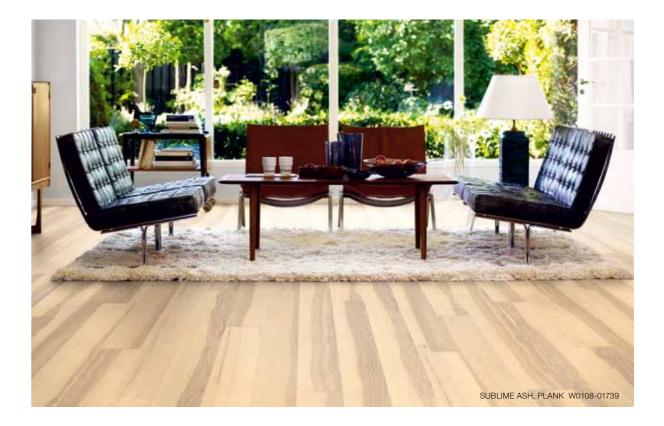

# PERGGO®

NEW!

FLOORS FOR REAL LIFE

# Created by nature, enhanced by Pergo

Nothing adds warmth and character to a room like a wood floor. The inherent personality of the material, with the unique variation it offers, makes the perfect starting point for creating a beautiful interior.

We value the importance of design. But we also know that there are other aspects to consider when choosing a floor. How well will it stand up to the tests your family will put it to every day? And how easy is it to install?

As we introduce Pergo wood floors, we





bring over thirty years of experience and a tradition of making beautiful floors for real life. Our durable, high-quality wood flooring is designed to be just as easy to install and reliable as other Pergo floors. But with the feeling only real, natural wood can provide.

# Natural beauty meets Pergo durability

Pergo wood floors are built as they should be: to last. After all, floors need to withstand quite a lot. Children, accidents and parties are all part of life – which is why Pergo floors are designed with them in mind.



#### 1 Protective finish

7 layers of uv-cured water based lacquer or quality oil, provide maximum protection and ensure easy maintenance

#### 2 Face layer

A carefully selected wood layer (2.5 or min 3 mm) that can be sanded 2 – 3 times

#### 3 Advanced core