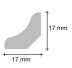

#### Beading

PGSCOTWHITE, white PGSCOTPAINT, paintable

2400 x 17 x 17 mm Colour: white, paintable Surface: foil Core: MDF