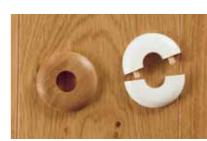

#### Stairbase

The Incizo<sup>®</sup> subprofile is required for stair application and has to be ordered separately. NEWINCPBASE3ME215 For all wood floors with 14 mm thickness. NEWINCPBASE4ME215 For all wood floors with 13 mm thickness.