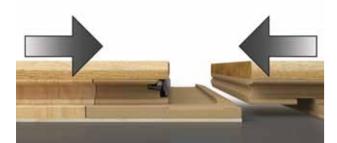

# The perfect result is just a click away!

The PerfectFold<sup>™</sup>3.0 system allows for quick and easy installation anywhere. Just click the planks together using any one of three optional methods that works best for you. Read more about the drop-down, angling and horizontal insertion options on page 42.

# Click and go!

The PerfectFold<sup>™</sup>3.0 system makes installation faster and easier than ever. What's more, the floor has already been given a protective finish, so once your floor is installed, you can immediately start walking on it and decorating the interior of your home.

Just click your planks together using the method that works best for you and there's no risk of you damaging the floor panels. Even if you want to reinstall your planks, the PerfectFold<sup>™</sup>3.0 makes it easy to lift them up and replace them when necessary.

#### Drop down

The ideal method for quickly installing a large area. Click the plank at the long side joint, slide it until it meets the end of the previously installed plank, and press down.

#### Angle

The ideal method for installing the first row of planks. Click the planks together first at the short end, and then at the long sides.