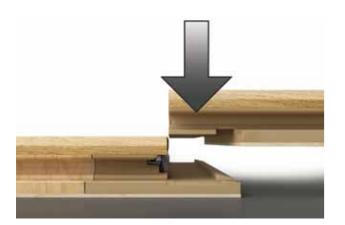

# The perfect result is just a click away!

The PerfectFold<sup>™</sup>3.0 system allows for quick and easy installation anywhere. Just click the planks together using any one of three optional methods that works best for you. Read more about the drop-down, angling and horizontal insertion options on page 42.

#### Drop down

The ideal method for quickly installing a large area. Click the plank at the long side joint, slide it until it meets the end of the previously installed plank, and press down.