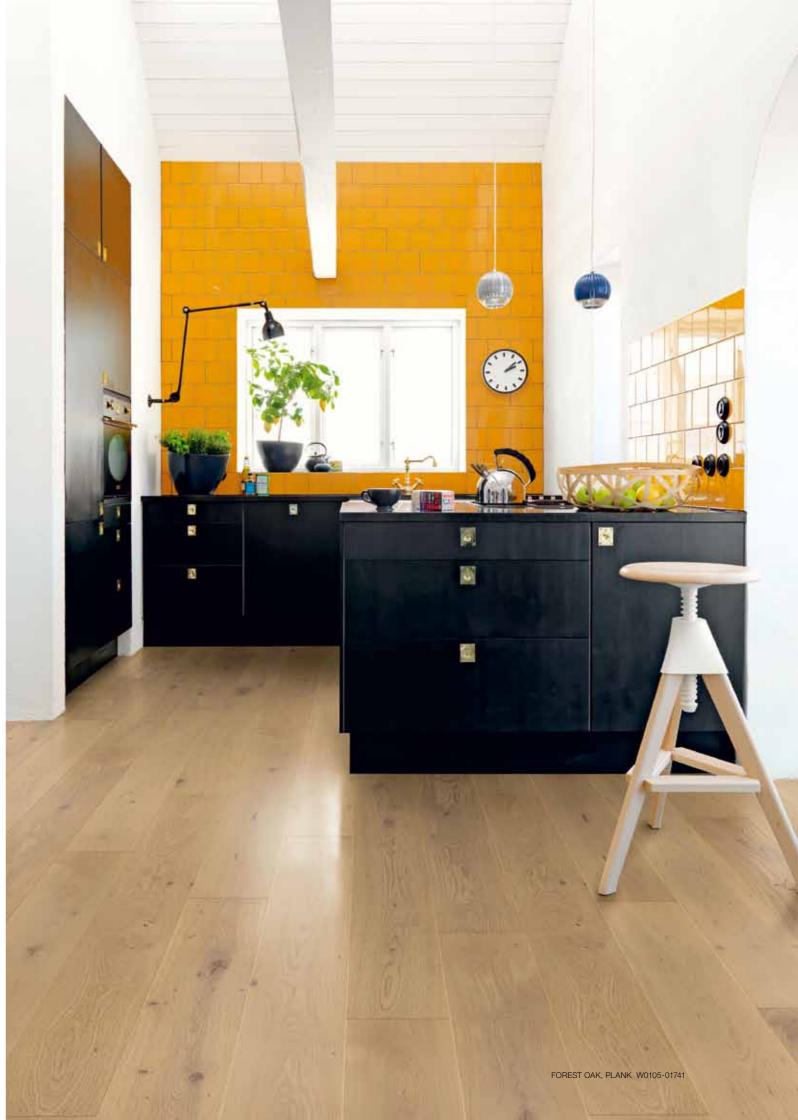

ls along all edges help underline the long-plank design.





Plank design | 2200 x 220 x 14 mm | 4-way bevel Svalbard









COFFEE OAK, VARIATION W0511-01632

# Jomfruland

A unique design with strips in different sizes creating the look of a renovated, reclaimed wood floor. The aged edges, cracked knots, saw cut structures and variations in colour and dimensions all add to the distinct character of these floors.





Special block design | 2200 x 190 x 14 mm Jomfruland









Plank design | 1820 x 190 x 14 mm | 2-way bevel

# Gotland

A single-plank collection made with carefully selected, durable wood. Bevels on the longest edges add depth to the room. The collection provides a good balance in wood species, structure and finish that allow you to create just the look you desire.







### Plank design | 1820 x 190 x 14 mm | 2-way bevel Gotland





# Värmdö

This design is created in a three-strip arrangement, offering endless decorating opportunities. This look is particularly stunning in smaller spaces, and is a great compliment to your interior decoration.













### Block design | 2200 x 190 x 14 mm Värmdö





# Bornholm

The single-plank design brings out the natural texture and different pattern of wood. This collection offers various wood species and finishes, with bevels on the longest edges to give structure to the floor.







SMOKED OAK, PLANK W0108-01354



### Plank design | 1820 x 145 x 14 mm | 2-way bevel Bornholm





# Sjælland

Two-strip pattern planks are ideal for creating an individual look. The pattern allows the wood to give each desig