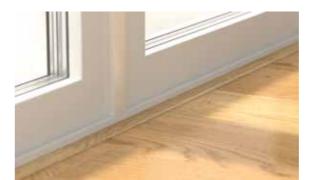

# Completing the picture

When it comes to floors, beauty really is in the details. Because what would the new living room floor be without the wallbases and mouldings to match? The staircase without the finishing stair nose?

A floor is a complete home decor solution. Which is why we not only have developed a full line of matching accessories such as wallbases and mouldings, but also offer multi-functional underlays and underfloor heating solutions as well as all the accessories you need for installation and mainte-

The aesthetic impression of a floor is determined to large extent by functional details such as wallbases, mouldings and stair noses. Pergo's PEFC certified assortment of wallbases and mouldings are coordinated to match the colour and decor of the floor, making them beautiful and durable accessories that truly accentuate your new home environment.

#### 1. Wallbases

Pergo's colour coordinated wallbases are installed easily and flexibly using a snap-in system, nails, screws or glue. All wallbases have milled grooves on the back for easily concealing cables.