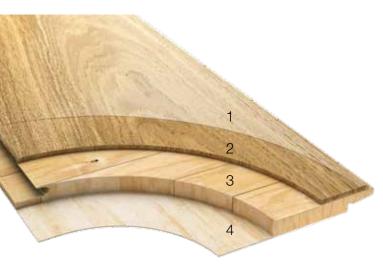

#### 1 Protective finish

7 layers of uv-cured water based lacquer or quality oil, provide maximum protection and ensure easy maintenance

#### 2 Face layer

A carefully selected wood layer (2.5 or min 3 mm) that can be sanded 2 – 3 times

#### 3 Advanced core

The core absorbs the stresses and strains that are put on your floor, and ensures that it remains stable in all conditions

#### 4 Balanced backing

The backing veneer is made from ecologically certified wood and helps to perfectly balance the boards

Pergo wood floors consist of 3 layers of wood with the grain running in different directions to reduce the natural swelling and shrinking caused by fluctuations in temperature and humidity. An advanced core of spruce or pine absorbs stress and strain to ensure that your floor remains stable in all conditions.