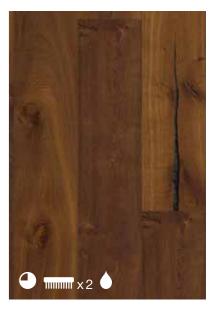

### Grading

Each tree is unique, and even different parts of the same tree produce different appearances. Knots and grain patterns help define and add character. Some of our products have more character than others, and that is why we have developed a grading system to help you find the floor with the expression you want.

Wood with subtle variations and small knots.

Wood with large knots and a lively variation in colour.

Rustic wood with pronounced, dark-filled knots and cracks.