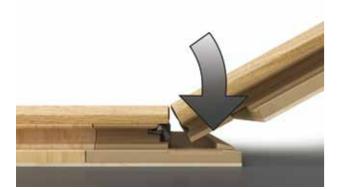

# The perfect result is just a click away!

The PerfectFold<sup>™</sup>3.0 system allows for quick and easy installation anywhere. Just click the planks together using any one of three optional methods that works best for you. Read more about the drop-down, angling and horizontal insertion options on page 42.

#### Angle

The ideal method for installing the first row of planks. Click the planks together first at the short end, and then at the long sides.