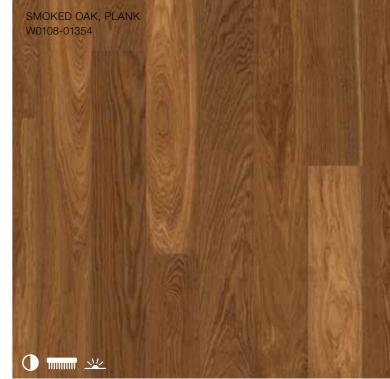

tern planks are ideal for creating an individual look. The pattern allows the wood to give each design its own unique character, and works on small surfaces as well as in large rooms.









# Åland

These three-strip patterns present a floor that gives the illusion of a larger, more open space. Enjoy the beauty and style of real wood in vibrant, lively combinations to provide the perfect background for everyday life.













Lacquer finish Oil finish Structures

For technical reasons the colours printed here may differ from actual floor colours. We recommend visiting a dealer to view a sample prior to purchase.

### Svalbard

Plank design | 2200 x 220 x 14 mm | 3 mm surface | 4-way bevel







### Gotland

#### Plank design | 1820 x 190 x 14 mm | 3 mm surface | 2-way bevel











### Bornholm

Plank design | 1820 x 145 x 14 mm | 3 mm surface | 2-way bevel





COFFEE OAK, VARIATION W0511-01632









For technical reasons the colours printed here may differ from actual floor colours. We recommend visiting a dealer to view a sample prior to purchase.

### Jomfruland

Special block design | 2200 x 190 x 14 mm | 3 mm surface

A unique design with strips in different sizes creating the look of a renovated, reclaimed wood floor. The aged edges, cracked knots, saw cut structures and variations in colour and dimensions all add to the distinct character of these floors.

### Värmdö

Block design | 2200 x 190 x 14 mm | 3 mm surface













### Sjælland

Block design | 1820 x 186 x 14 mm | 3 mm surface

Åland

Block design | 2200 x 190 x 13 mm | 2,5 mm surface

#