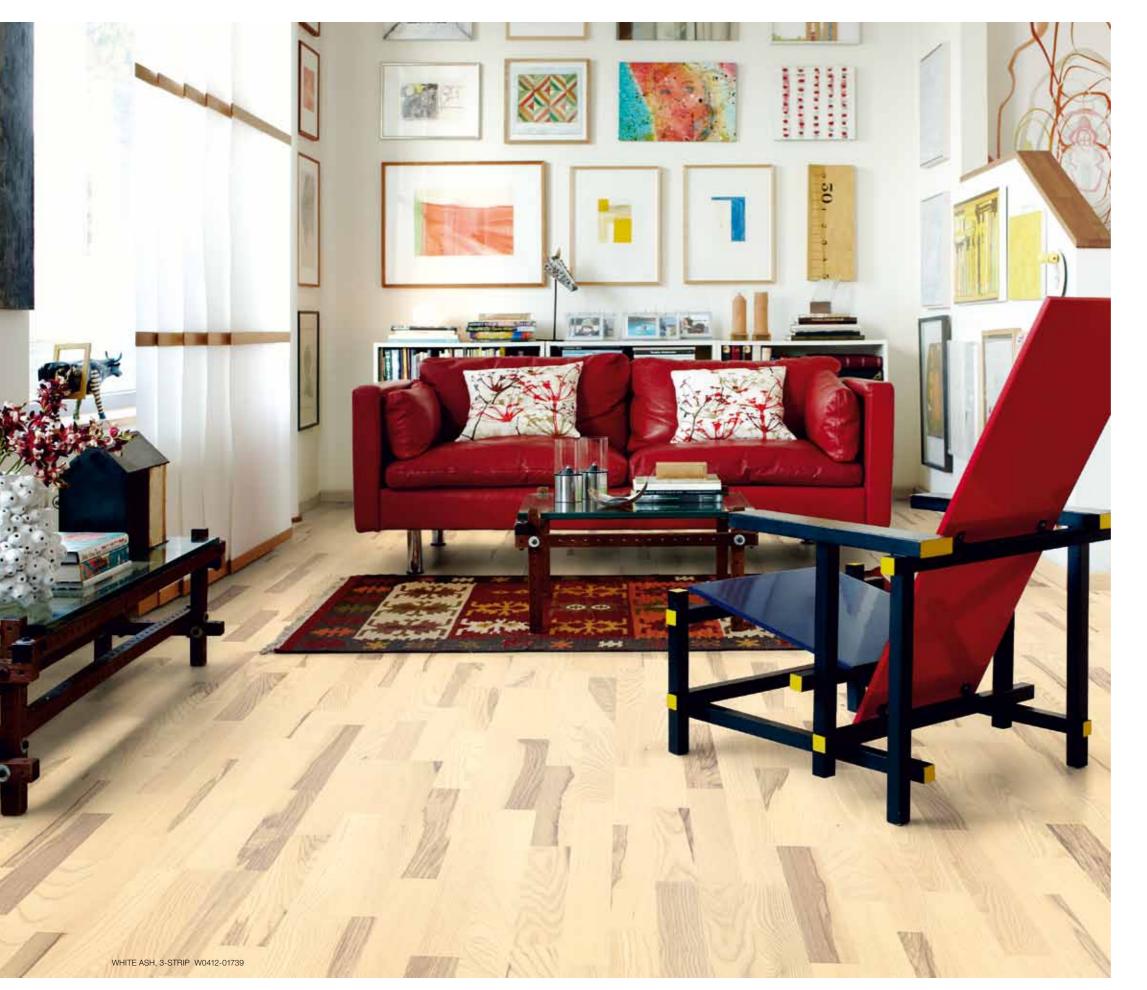

is created in a three-strip arrangement, offering endless decorating opportunities. This look is particularly stunning in smaller spaces, and is a great compliment to your interior decoration.













### Block design | 2200 x 190 x 14 mm Värmdö





# Bornholm

The single-plank design brings out the natural texture and different pattern of wood. This collection offers various wood species and finishes, with bevels on the longest edges to give structure to the floor.







SMOKED OAK, PLANK W0108-01354



### Plank design | 1820 x 145 x 14 mm | 2-way bevel Bornholm





# Sjælland

Two-strip pattern planks are ideal for creating an individual look. The pattern allows the wood to give each design its own unique character, and works on small surfaces as well as in large rooms.









# Åland

These three-strip patterns present a floor that gives the illusion of a larger, more open space. Enjoy the beauty and style of real wood in vibrant, lively combinations to provide the perfect background for everyday life.













Lacquer finish Oil finish Structures

For technical reasons the colours printed here may differ from actual floor colours. We recommend visiting a dealer to view a sample prior to purchase.

### Svalbard

Plank design | 2200 x 220 x 14 mm | 3 mm surface | 4-way bevel







### Gotland

#### Plank design | 1820 x 190 x 14 mm | 3 mm surface | 2-way bevel











### Bornholm

Plank design | 1820 x 145 x 14 mm | 3 mm surface | 2-way bevel





COFFEE OAK, VARIATION W0511-01632









For technical reasons the colours printed here may differ from