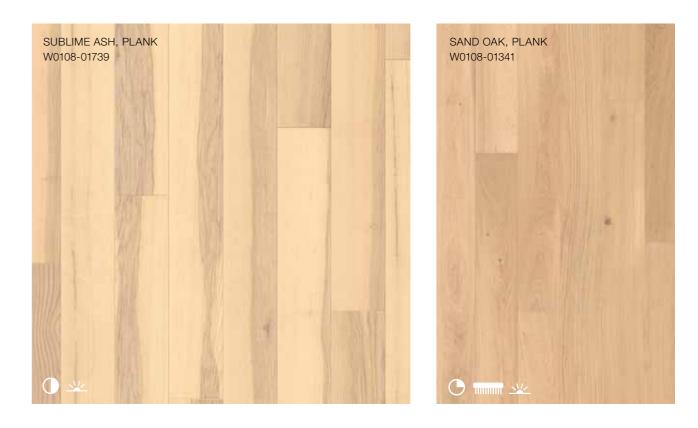

pattern planks are ideal for creating an individual look. The pattern allows the wood to give each design its own unique character, and works on small surfaces as well as in large rooms.









# Åland

These three-strip patterns present a floor that gives the illusion of a larger, more open space. Enjoy the beauty and style of real wood in vibrant, lively combinations to provide the perfect background for everyday life.













Lacquer finish Oil finish Structures

For technical reasons the colours printed here may differ from actual floor colours. We recommend visiting a dealer to view a sample prior to purchase.

### Svalbard

Plank design | 2200 x 220 x 14 mm | 3 mm surface | 4-way bevel







### Gotland

#### Plank design | 1820 x 190 x 14 mm | 3 mm surface | 2-way bevel











### Bornholm

Plank design | 1820 x 145 x 14 mm | 3 mm surface | 2-way bevel





COFFEE OAK, VARIATION W0511-01632









For technical reasons the colours printed here may differ from actual floor colours. We recommend visiting a dealer to view a sample prior to purchase.

### Jomfruland

Special block design | 2200 x 190 x 14 mm | 3 mm surface

A unique design with strips in different sizes creating the look of a renovated, reclaimed wood floor. The aged edges, cracked knots, saw cut structures and variations in colour and dimensions all add to the distinct character of these floors.

### Värmdö

Block design | 2200 x 190 x 14 mm | 3 mm surface













### Sjælland

Block design | 1820 x 186 x 14 mm | 3 mm surface

Åland

Block design | 2200 x 190 x 13 mm | 2,5 mm surface