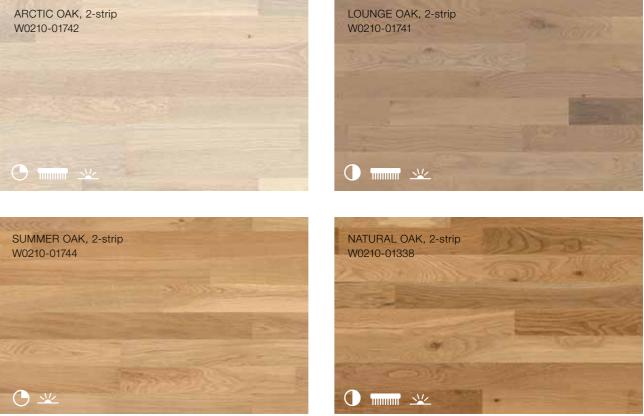

# Sjælland

Two-strip pattern planks are ideal for creating an individual look. The pattern allows the wood to give each design its own unique character, and works on small surfaces as well as in large rooms.

# Åland

These three-strip patterns present a floor that gives the illusion of a larger, more open space. Enjoy the beauty and style of real wood in vibrant, lively combinations to provide the perfect background for everyday life.