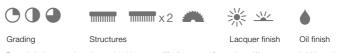

### Grading

Each tree is unique, and even different parts of the same tree produce different appearances. Knots and grain patterns help define and add character. Some of our products have more character than others, and that is why we have developed a grading system to help you find the floor with the expression you want.

Wood with subtle variations and small knots.

Wood with large knots and a lively variation in colour.

Rustic wood with pronounced, dark-filled knots and cracks.

### Structure

#### Brushed

Brushing the surface of a wood plank accentuates the natural grain structure, and enhances the authentic look and feel of the wood.

Deep brushed

The wood surface is treated with special brushes, brushing down the soft parts between the annual rings. Deep brushing enhances the natural wood feel even more.

Saw cuts

The random marks of a saw cut surface really show off the craftsmanship and character of the wood planks, and add a genuine feeling to the room.

### Finish

Wood is a material that truly grows more beautiful with time. And to ensure that you may enjoy your floors for many years to come, our floors are given a protective and caring surface finish. All our floors are ready for use right out of the box, with no extra surface treatment necessary. Choose between two finishes - oil and lacquer - bringing out different qualities in the wood to give them a distinct look. All our lacquer and oil meet strict international emission norms, so you can enjoy your wood flooring knowing that it was made with respect for the environment.

Satin lacquer

Matt lacquer

#### 7 protective layers of lacquer

Our floors are highly scratch and wear resistant compared to other lacquered wood floors. The lacquer also makes the floor dirt-repellent, easy to clean, and resistant against water as well as household chemicals. The icons indicate the shine of the floor, from a satin to a matt look.

2-way bevel

High-guality oil finish Oil really puts emphasis on the authenticity of real wood and gives it an extra matt look. With oil, you get a surface that will age gracefully.