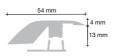

#### 2. T-Mouldings

T-Mouldings are necessary for allowing floors to move when installing separate flooring sections on the same level, e.g. in two connecting rooms with the same floor. Available in our 5-in-1 solution.

#### 3. Transitions and finishing pieces

These accessories provide an elegant transition and compensate for height differences wherever wood floors meet other flooring surfaces. Use a Carpet transition between wood and carpeting, and a Hard surface reducer between wood and tiles. End mouldings provide a nice finish against thresholds and in other similar situations. Available in our 5-in-1 solution.

### 5 perfect finishes in 1

Pergo 5-in-1 offers different moulding solutions for different parts of your floor, all wrapped up in one handy package. The mouldings match your floor perfectly in colour, as well as in texture, and the one-piece solutions give a seamless installation result. The surface is made of wear and scratch-resistant veneer. The core consists of HDF and the bottom rail is made of plastic. With the patented Incizo® solution, you easily cut the moulding to the shape you need. Knife is included. Suitable for flooring heights between 12.5 and 14 mm.