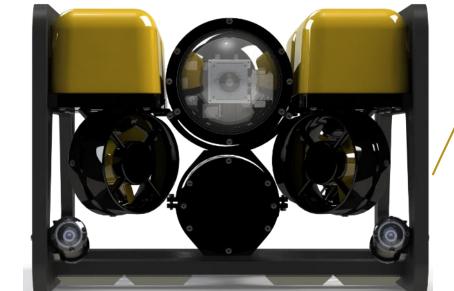

Vertical Thruster: 2个 \* 350W

Vertical Thrust: 10kgf

Horizontal Thruster: 4\*350W, vectored

Forward/Lateral/Reverse Thrust: 14kgf

Speed: 4 knots (2m/s)

USB connected

1 ~ 400m Tether Ethernet

Receiver

## 1080P Low-Light HD Subsea Camera with Pan-tilt

Salt Water: 5\*200g Ballast Fresh water: 4\*200g Ballast