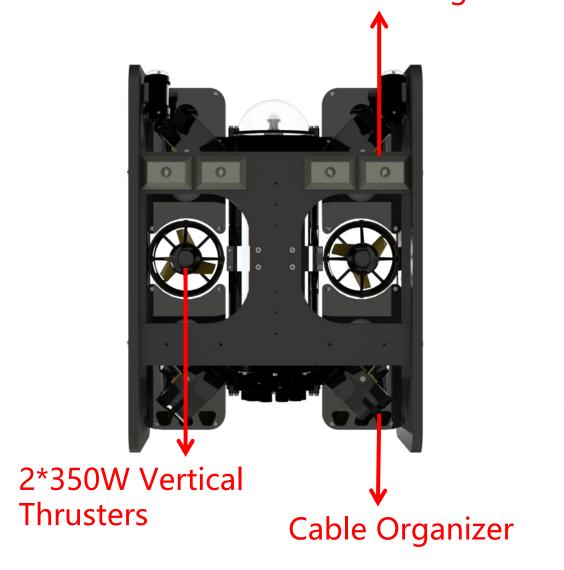

Vertical Thruster: 2个 \* 350W

Vertical Thrust: 10kgf

Horizontal Thruster: 4\*350W, vectored

Forward/Lateral/Reverse Thrust: 14kgf

Speed: 4 knots (2m/s)

USB connected

1 ~ 400m Tether Ethernet

Receiver