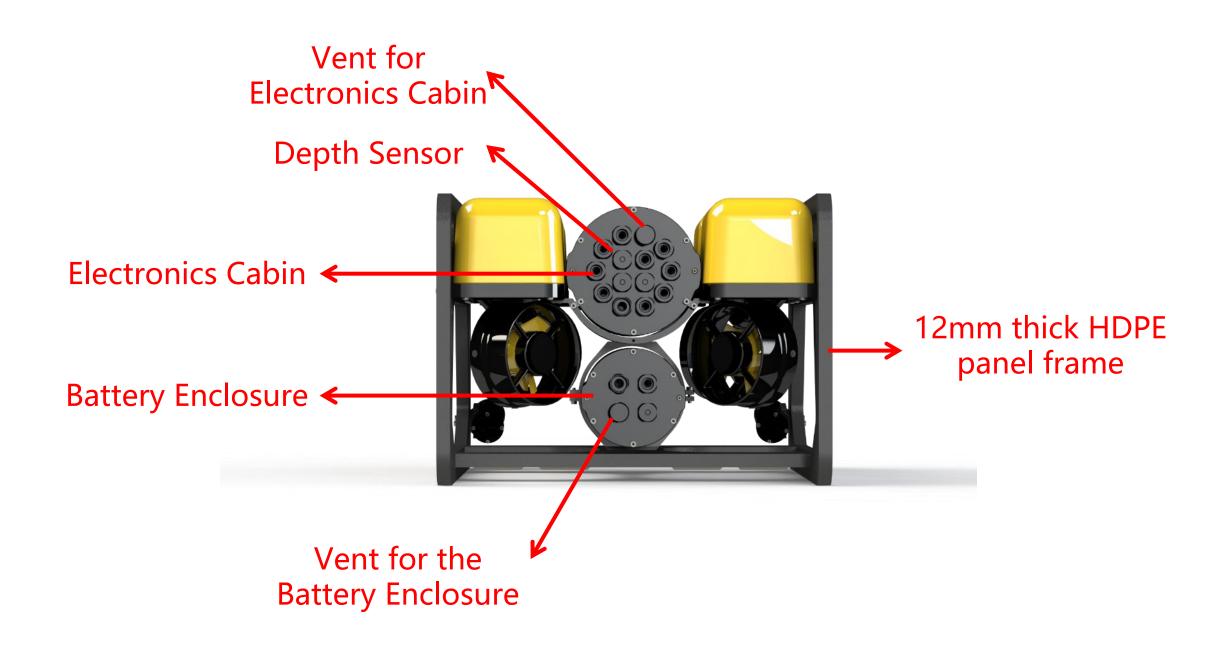

## Industrial 6-Axial Underwater Drone

Dimension: 457\*338\*254 mm

Operating Depth: 100m

Weight in Air: 9-11kg

Tether: 150m (Extendable to 400m)

Lighting: 4 1500LM Subsea LED Lights

Camera: SONY 800M PX, 1080P Low light chip

Vertical Thruster: 2个 \* 350W

Vertical Thrust: 10kgf

Horizontal Thruster: 4\*350W, vectored

Forward/Lateral/Reverse Thrust: 14kgf

Speed: 4 knots (2m/s)

USB connected

1 ~ 400m Tether Ethernet

Receiver