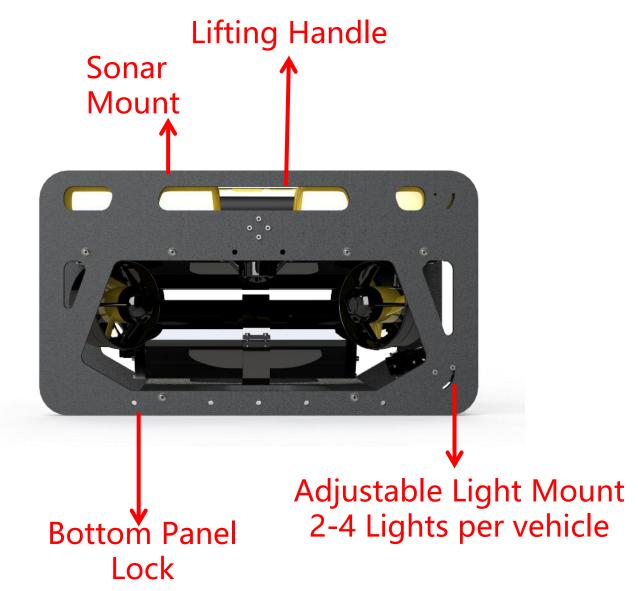

## Industrial 6-Axial Underwater Drone

Dimension: 457\*338\*254 mm

Operating Depth: 100m

Weight in Air: 9-11kg

Tether: 150m (Extendable to 400m)

Lighting: 4 1500LM Subsea LED Lights

Camera: SONY 800M PX, 1080P Low light chip