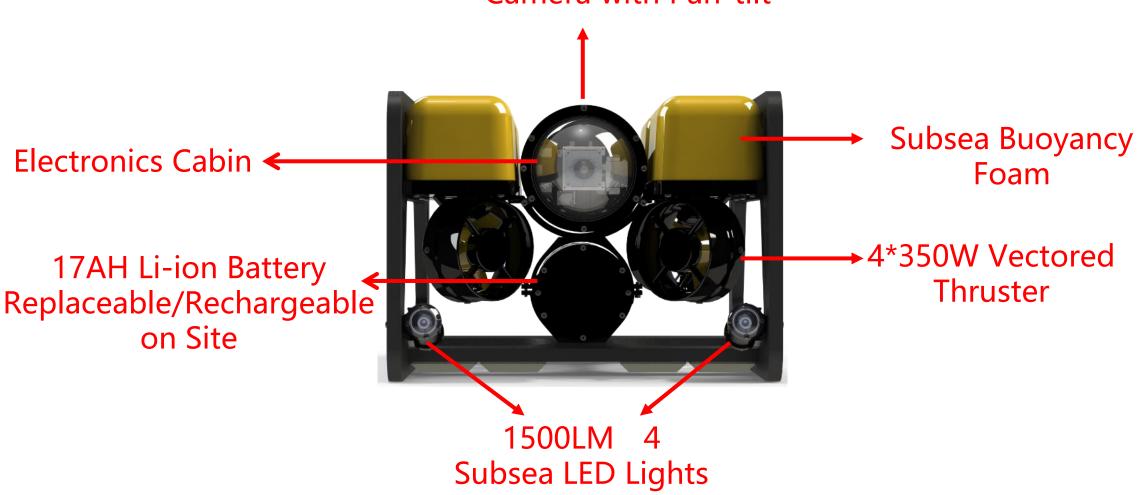

## Industrial 6-Axial Underwater Drone

Dimension: 457\*338\*254 mm

Operating Depth: 100m

Weight in Air: 9-11kg

Tether: 150m (Extendable to 400m)

Lighting: 4 1500LM Subsea LED Lights

Camera: SONY 800M PX, 1080P Low light chip

Vertical Thruster: 2个 \* 350W

Vertical Thrust: 10kgf

Horizontal Thruster: 4\*350W, vectored

Forward/Lateral/Reverse Thrust: 14kgf

Speed: 4 knots (2m/s)

USB connected

1 ~ 400m Tether Ethernet

Receiver