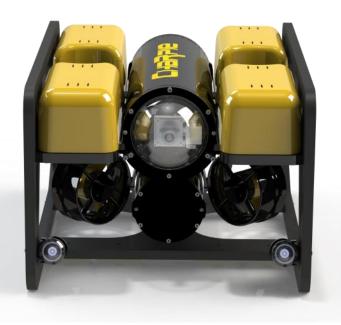

## Industrial 6-Axial Underwater Drone

## Industrial 6-Axial Underwater Drone

Dimension: 457\*338\*254 mm

Operating Depth: 100m

Weight in Air: 9-11kg

Tether: 150m (Extendable to 400m)

Lighting: 4 1500LM Subsea LED Lights

Camera: SONY 800M PX, 1080P Low light chip

Vertical Thruster: 2个 \* 350W

Vertical Thrust: 10kgf

Horizontal Thruster: 4\*350W, vectored

Forward/Lateral/Reverse Thrust: 14kgf

Speed: 4 knots (2m/s)

USB connected

1 ~ 400m Tether Ethernet

Receiver