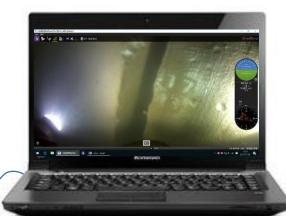

## Industrial 6-Axial Underwater Drone

## Industrial 6-Axial Underwater Drone



## Industrial 6-Axial Underwater Drone

Dimension: 457\*338\*254 mm

Operating Depth: 100m

Weight in Air: 9-11kg

Tether: 150m (Extendable to 400m)

Lighting: 4 1500LM Subsea LED Lights

Camera: SONY 800M PX, 1080P Low light chip

Vertical Thruster: 2个 \* 350W

Vertical Thrust: 10kgf

Horizontal Thruster: 4\*350W, vectored

Forward/Lateral/Reverse Thrust: 14kgf

Speed: 4 knots (2m/s)

USB connected

1 ~ 400m Tether Ethernet





Receiver

Surface Laptop



**Remote Controller** 

**Underwater Drone** 

## 1080P Low-Light HD Subsea Camera with Pan-tilt





Salt Water: 5\*200g Ballast Fresh water: 4\*200g Ballast