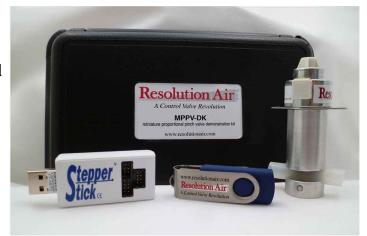

### **Demonstration Kit: MPPV-DK**

The Miniature Proportional Pinch Valve Demonstration Kit is a comprehensive tool for demonstrating the function and operation of the MPPV valve series.

#### Included in the kit:

- M-Series Valve (MPPV-2,4,6,8)
- Bi-Polar Stepper Motor Controller & Driver Board
- Wiring Harness
- USB Flash Drive including:
  - Windows-Based Program
  - Step-by-Step Getting Started Guide
  - Software and Custom MPPV-Series Program
  - Complete Programming Manual for Application Specific Programs
  - 5 VDC power supply via. your computer