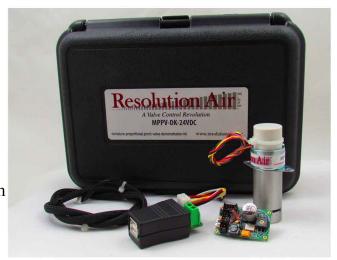

## **Development Kit: M/PPV-DK-24VDC**

In order to meet our customers' real world application requirements, the Miniature Proportional Pinch Valve Development Kit operates both the MPPV and PPV series at optimal power levels achieving maximum valve performance. This is accomplished by utilizing a more powerful controller/driver than the MPPV-DK and an external power supply (24-30VDC, not included).

#### Included in the kit:

- M-Series Valve (MPPV-2,4,6,8) or P-Series Valve (PPV-4,6,8,12,16)
- Bi-Polar Stepper Motor Controller & Driver Board
- Wiring Harness
- USB to RS485 Converter
- USB Cable
- USB Flash Drive including:
  - Windows-Based Program
  - Step-by-Step Getting Started Guide
  - Software and Custom M-Series & P-Series Program
  - Complete Programming Manual for Application Specific Programs