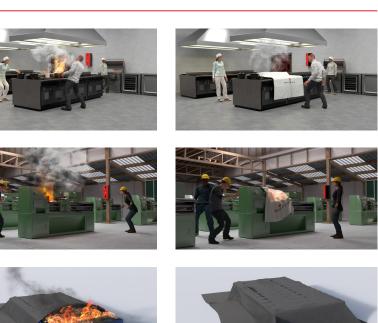

How to use:

## Handled by:

We recommend that you mount the fire blanket on the wall for easy and quick access.

- 1. Pull the handles to quickly release the fire blanket.
- 2. Place or gently throw the fire blanket on the burning object.
- 3. Make sure the fire blanket is tight around the burning object.

Always call professional fire fighters when a fire breaks out

Kitchen

ndustry

Battery