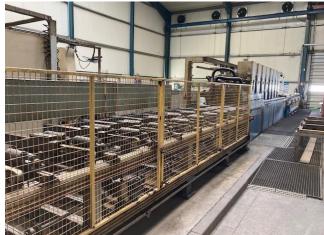

## Niederberger flat grinding machine RPS

8-station surface grinding machine for processing flat, square and sectional steels. Equipped for wet sanding K80-K1200 via paper belt filter.

Year of manufacture: 2001

Grinding range: Length: max. 6.000 mm

min. 2.000 mm

Passage height: 250 mm

max. weight per meter: 50 kg

Grinding band dimension: 2.500 x 250 mm

<u>Height adjustment:</u> electrically

Grinding band tension: manually

<u>Transport speed:</u> adjustable

<u>Special equipment:</u> Driven infeed roller conveyor

Driven outfeed roller conveyor Driven return roller conveyor Cross transport in the infeed area

State: not functional, frequency converter defective, repair costs

approx. 8 - 10 T€, normal signs of use