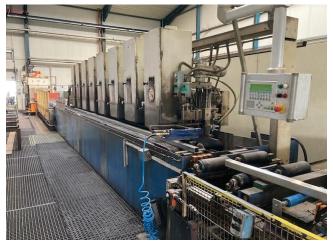

## Niederberger flat grinding machine RPS

8-station surface grinding machine for processing flat, square and sectional steels. Equipped for wet sanding K80-K1200 via paper belt filter.

Year of manufacture: 2001

Grinding range: Length: max. 6.000 mm

min. 2.000 mm

Passage height: 250 mm

max. weight per meter: 50 kg

Grinding band dimension: 2.500 x 250 mm

<u>Height adjustment:</u> electrically

Grinding band tension: manually

<u>Transport speed:</u> adjustable

<u>Special equipment:</u> Driven infeed roller conveyor

Driven outfeed roller conveyor Driven return roller conveyor Cross transport in the infeed area

State: not functional, frequency converter defective, repair costs

approx. 8 - 10 T€, normal signs of use