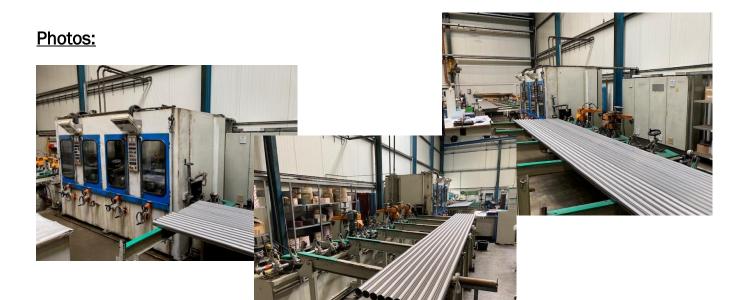

## Löser cylindrical grinding machine type RP-S 378/4

4-station cylindrical grinding machine for processing round steel and round tubes.

Equipped for wet sanding K80-K1200 via paper belt filter.

Year of manufacture: 1999

Grinding range: Length:

max. 6.000 mm

min. 2.000 mm

Workpiece

diameter: 12-170 mm

max. weight per meter:

20 kg

Grinding band dimension: 2.500 x 150 mm

Grinding band motor: 4x 7,5 kW

Height adjustment: electrically

Grinding band tension: manually

<u>Transport speed:</u> 1-11m/min.

<u>Special equipment:</u> Driven infeed roller conveyor

Driven outfeed roller conveyor Additional hold-down rollers

Pneumatic weight compensation and belt tensioning

State: fully functional, normal signs of use