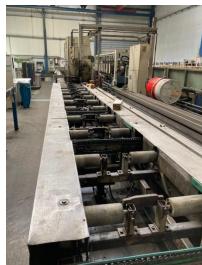

## Löser surface grinding machine type FS 384/150

4-station surface grinding machine for processing flat, square and profiled steels.

Equipped for wet sanding K80-K1200 via paper belt filter.

Year of manufacture:

1999

Grinding range:

Length:

max. 6.000 mm

min. 2.000 mm

Passage height:

150 mm

max. weight per meter:

30 kg

Grinding band dimension:

2.500 x 150 mm

Grinding band motor:

4x 7,5 kW

Height adjustment:

electrically

**Grinding band tension:** 

manually

<u>Transport speed:</u>

1-11m/min.

**Special equipment:** 

Driven infeed roller conveyor Driven outfeed roller conveyor Driven return roller conveyor Additional hold-down rollers

Pneumatic weight compensation and belt tensioning

State:

fully functional, normal signs of use

## Photos: