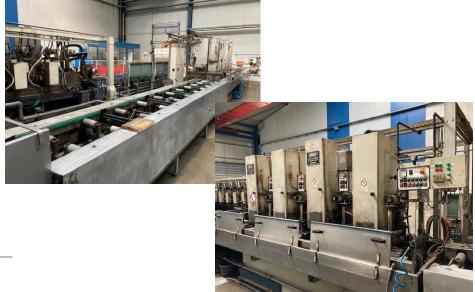

## Löser surface grinding machine type FS 384/150

4-station surface grinding machine for processing flat, square and profiled steels.

Equipped for wet sanding K80-K1200 via paper belt filter.

Year of manufacture:

1999

Grinding range:

Length:

max. 6.000 mm

min. 2.000 mm

Passage height:

150 mm

max. weight per meter:

30 kg

Grinding band dimension:

2.500 x 150 mm

Grinding band motor:

4x 7,5 kW

Height adjustment:

electrically

**Grinding band tension:** 

manually

<u>Transport speed:</u>

1-11m/min.

**Special equipment:** 

Driven infeed roller conveyor Driven outfeed roller conveyor Driven return roller conveyor Additional hold-down rollers

Pneumatic weight compensation and belt tensioning

State:

fully functional, normal signs of use

## Photos: