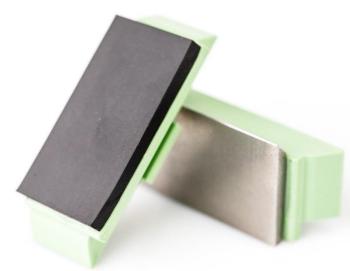

# **Ergonomic Grinding Jig**



The Grinding Jig will be shipped with a flat Insert and 2 Pins.

Price: 65€

## **Radius Inserts**

Price per piece: 10€

If you buy more than 4 there will be a discount of 2€ per piece.



## Inserts with steel/rubber pads

Price: 20€/ piece





### New Parts

## **Sandpaper Insert**

Can hold a continuous strip of sandpaper, which can then be pulled through. Good for relieving the strain on your fingers when working for longer periods of time.

16€/ Piece including spare Arms & spare rubber bands (different strengths)

(Spare arms will be provided 4 free as .stl so you can reprint them yourself.if necessary)



Inserts with **Clamps** for Felt/ Leather/ Rubber etc. to get a smooth finish for your knives!

Price: 14€/ piece (including screws & nuts.)



### **Slim Inserts**

These inserts were designed on request in order to be able to grind particularly precisely for clear edges.

Price/unit ist he same as with the standard radius Inserts.



## **Insert Holder Only**

This is only the core unit oft he jig for all people who wo