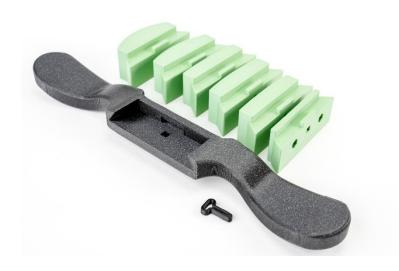

## **Insert Holder Only**

This is only the core unit oft he jig for all people who would like to build their own jigs but want to use the variety of Inserts.

Price: 15€/ piece

### **Details**

Flat Inserts are prepared with recesses for a through hole in order to be equipped with M4 nuts and to attach your own geometries if desired.

There will always be 2 Pins shipping with the Handles. If you loose them you can simply rebuild/ print one yourself or use a M5 Screw instead.