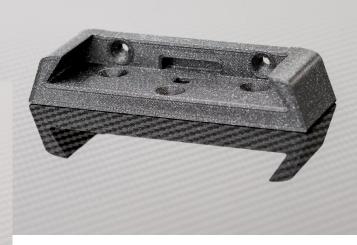

# **Ergonomic Grinding Jig**

The Grinding Jig will be shipped with a flat Insert and 2 Pins.

Price: 65€

### **Details**

Flat Inserts are prepared with recesses for a through hole in order to be equipped with M4 nuts and to attach your own geometries if desired.

There will always be 2 Pins shipping with the Handles. If you loose them you can simply rebuild/ print one yourself or use a M5 Screw instead.

We will also provide the .stl for free if you want to reprint these parts yourself.

New Jigs are equiped with a keyhole to hang it to a wall.