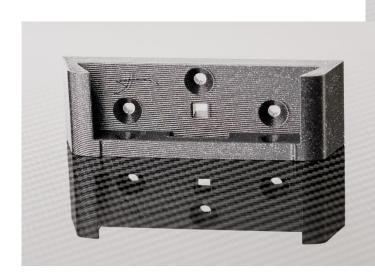

## **Insert Holder Only**

This is only the core unit oft he jig for all people who would like to build their own jigs but want to use the variety of Inserts.

Price: 15€/ piece

### **Details**

Flat Inserts are prepared with recesses for a through hole in order to be equipped with M4 nuts and to attach your own geometries if desired.

There will always be 2 Pins shipping with the Handles. If you loose them you can simply rebuild/ print one yourself or use a M5 Screw instead.