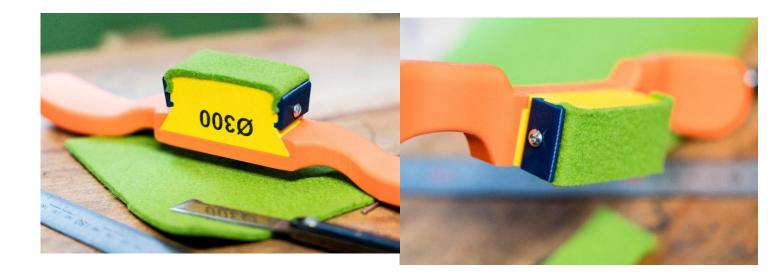

(Spare arms will be provided 4 free as .stl so you can reprint them yourself.if necessary)

Inserts with **Clamps** for Felt/ Leather/ Rubber etc. to get a smooth finish for your knives!

Price: 14€/ piece (including screws & nuts.)