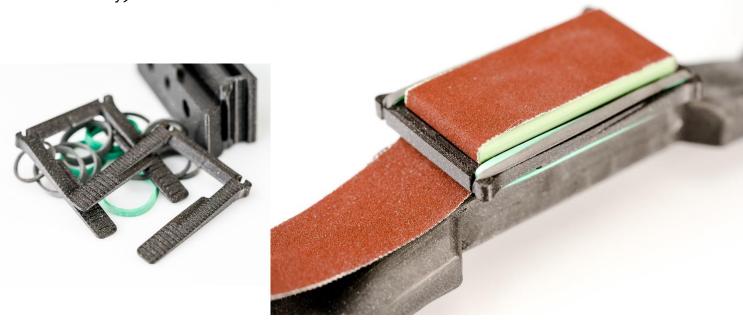

## **Sandpaper Insert**

Can hold a continuous strip of sandpaper, which can then be pulled through. Good for relieving the strain on your fingers when working for longer periods of time.

16€/ Piece including spare Arms & spare rubber bands (different strengths)

(Spare arms will be provided 4 free as .stl so you can reprint them yourself.if necessary)

Inserts with **Clamps** for Felt/ Leather/ Rubber etc. to get a smooth finish for your knives!

Price: 14€/ piece (including screws & nuts.)