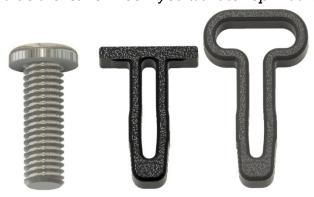

### **Details**

Flat Inserts are prepared with recesses for a through hole in order to be equipped with M4 nuts and to attach your own geometries if desired.

There will always be 2 Pins shipping with the Handles. If you loose them you can simply rebuild/ print one yourself or use a M5 Screw instead.

We will also provide the .stl for free if you want to reprint these parts yourself.

New Jigs are equiped with a keyhole to hang it to a wall.