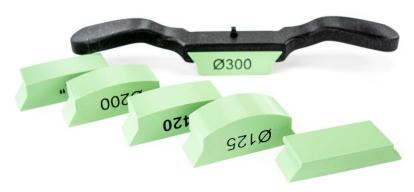

## **Radius Inserts**

Price per piece: 10€

If you buy more than 4 there will be a discount of 2€ per piece.

### **Slim Inserts**

These inserts were designed on request in order to be able to grind particularly precisely for clear edges.

Price/unit ist he same as with the standard radius Inserts.