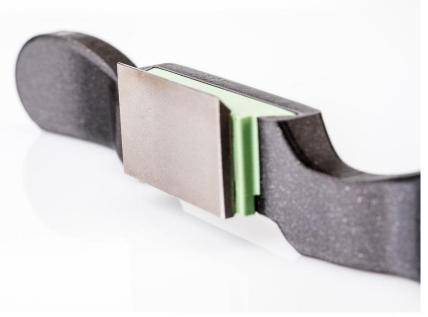

# **Ergonomic Grinding Jig**



The Grinding Jig will be shipped with a flat Insert and 2 Pins.

Price: 65€

## **Radius Inserts**

Price per piece: 10€

If you buy more than 4 there will be a discount of 2€ per piece.



## Inserts with steel/rubber pads

Price: 20€/ piece





### New Parts

## **Sandpaper Insert**

Can hold a continuous strip of sandpaper, which can then be pulled through. Good for relieving the strain on your fingers when working for longer periods of time.

16€/ Piece including spare Arms & spare rubber bands (different strengths)

(Spare arms will be provided 4 free as .stl so you can reprint them yourself.if necessary)



Inserts with **Clamps** for Felt/ Leather/ Rubber etc. to get a smooth finish for your knives!

Price: 14€/ piece (including screws & nuts.)



### **Slim Inserts**

These inserts were designed on request in order to be able to grind particularly precisely for clear edges.

Price/unit ist he same as with the standard radius Inserts.



## **Insert Holder Only**

This is only the core unit oft he jig for all people who