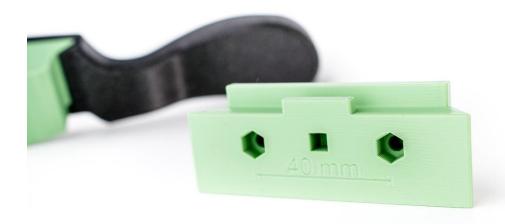

## **Insert Holder Only**

This is only the core unit oft he jig for all people who would like to build their own jigs but want to use the variety of Inserts.

Price: 15€/ piece

### **Details**

Flat Inserts are prepared with recesses for a through hole in order to be equipped with M4 nuts and to attach your own geometries if desired.

There will always be 2 Pins shipping with the Handles. If you loose them you can simply rebuild/ print one yourself or use a M5 Screw instead.